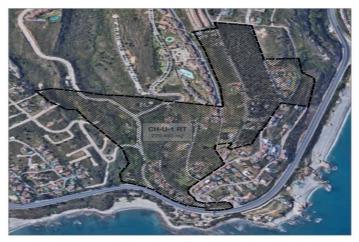

## Costa del Sol, Manilva

FOR INVESTORS ONLY An exceptional opportunity to acquire a plot with the potential to be divided and developed into 4 villas of approx. 300m each or alternatively up to 8 villas / townhouses of approx. 165m each, plus a basement, within the next 2–3 years. Located in Chullera Park, an urbanization currently undergoing ratification and redevelopment, this area will soon offer proper roads, green spaces, and modern infrastructure. After years of legal uncertainty and unfinished basic infrastructure preventing development, an agreement has now been reached between developers, residents, and the town hall to transform the entire Chullera area through a multi-phase redevelopment plan. This particular plot is part of the first phase of the project and is situated in the highest section of the area, ensuring optimal sun exposure and breathtaking sea views. While development is not yet possible, this presents a prime investment opportunity to secure a position in a structured redevelopment plan with a clear completion timeline and exit strategy. Residential Plot, Manilva, Costa del Sol. Garden/Plot 4000 m². Setting: Suburban. Orientation: South. Location: Excellent. Pool: Room For Pool. Views: Sea, Mountain, Panoramic, Urban. Category: Investment.