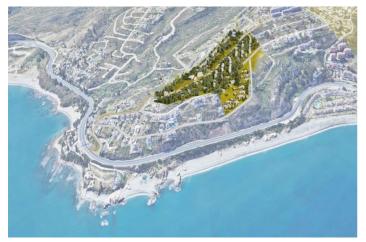

## Costa del Sol, Manilva

FOR INVESTORS ONLY An exceptional opportunity to acquire a plot with the potential to be divided and developed into 4 villas of approx. 300m each or alternatively up to 8 villas / townhouses of approx. 165m each, plus a basement, within the next 2–3 years. Located in Chullera Park, an urbanization currently undergoing ratification and redevelopment, this area will soon offer proper roads, green spaces, and modern infrastructure. After years of legal uncertainty and unfinished basic infrastructure preventing development, an agreement has now been reached between developers, residents, and the town hall to transform the entire Chullera area through a multi-phase redevelopment plan. This particular plot is part of the first phase of the project and is situated in the highest section of the area, ensuring optimal sun exposure and breathtaking sea views. While development is not yet possible, this presents a prime investment opportunity to secure a position in a structured redevelopment plan with a clear completion timeline and exit strategy. Residential Plot, Manilva, Costa del Sol. Garden/Plot 4000 m². Setting: Suburban. Orientation: South. Location: Excellent. Pool: Room For Pool. Views: Sea, Mountain, Panoramic, Urban. Category: Investment.