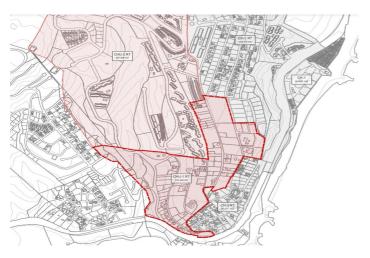

## Costa del Sol, Manilva

FOR INVESTORS ONLY An exceptional opportunity to acquire a plot with the potential to be divided and developed into 4 villas of approx. 300m each or alternatively up to 8 villas / townhouses of approx. 165m each, plus a basement, within the next 2–3 years. Located in Chullera Park, an urbanization currently undergoing ratification and redevelopment, this area will soon offer proper roads, green spaces, and modern infrastructure. After years of legal uncertainty and unfinished basic infrastructure preventing development, an agreement has now been reached between developers, residents, and the town hall to transform the entire Chullera area through a multi-phase redevelopment plan. This particular plot is part of the first phase of the project and is situated in the highest section of the area, ensuring optimal sun exposure and breathtaking sea views. While development is not yet possible, this presents a prime investment opportunity to secure a position in a structured redevelopment plan with a clear completion timeline and exit strategy. Residential Plot, Manilva, Costa del Sol. Garden/Plot 4000 m². Setting: Suburban. Orientation: South. Location: Excellent. Pool: Room For Pool. Views: Sea, Mountain, Panoramic, Urban. Category: Investment.