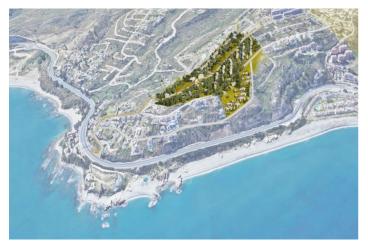

#### Costa del Sol, Manilva

FOR INVESTORS ONLY An exceptional opportunity to acquire a plot with the potential to be divided and developed into 4 villas of approx. 300m each or alternatively up to 8 villas / townhouses of approx. 165m each, plus a basement, within the next 2–3 years. Located in Chullera Park, an urbanization currently undergoing ratification and redevelopment, this area will soon offer proper roads, green spaces, and modern infrastructure. After years of legal uncertainty and unfinished basic infrastructure preventing development, an agreement has now been reached between developers, residents, and the town hall to transform the entire Chullera area through a multi-phase redevelopment plan. This particular plot is part of the first phase of the project and is situated in the highest section of the area, ensuring optimal sun exposure and breathtaking sea views. While development is not yet possible, this presents a prime investment opportunity to secure a position in a structured redevelopment plan with a clear completion timeline and exit strategy. Residential Plot, Manilva, Costa del Sol. Garden/Plot 4000 m². Setting: Suburban. Orientation: South. Location: Excellent. Pool: Room For Pool. Views: Sea, Mountain, Panoramic, Urban. Category: Investment.