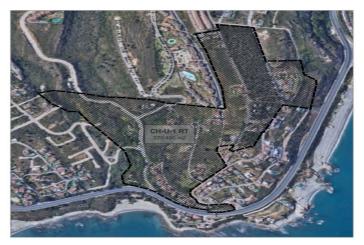

#### Costa del Sol, Manilva

FOR INVESTORS ONLY An exceptional opportunity to acquire a plot with the potential to be divided and developed into 4 villas of approx. 300m each or alternatively up to 8 villas / townhouses of approx. 165m each, plus a basement, within the next 2–3 years. Located in Chullera Park, an urbanization currently undergoing ratification and redevelopment, this area will soon offer proper roads, green spaces, and modern infrastructure. After years of legal uncertainty and unfinished basic infrastructure preventing development, an agreement has now been reached between developers, residents, and the town hall to transform the entire Chullera area through a multi-phase redevelopment plan. This particular plot is part of the first phase of the project and is situated in the highest section of the area, ensuring optimal sun exposure and breathtaking sea views. While development is not yet possible, this presents a prime investment opportunity to secure a position in a structured redevelopment plan with a clear completion timeline and exit strategy. Residential Plot, Manilva, Costa del Sol. Garden/Plot 4000 m². Setting: Suburban. Orientation: South. Location: Excellent. Pool: Room For Pool. Views: Sea, Mountain, Panoramic, Urban. Category: Investment.