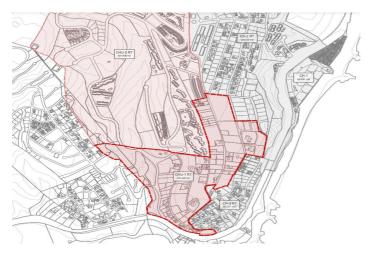

#### Costa del Sol, Manilva

FOR INVESTORS ONLY An exceptional opportunity to acquire a plot with the potential to be divided and developed into 4 villas of approx. 300m each or alternatively up to 8 villas / townhouses of approx. 165m each, plus a basement, within the next 2–3 years. Located in Chullera Park, an urbanization currently undergoing ratification and redevelopment, this area will soon offer proper roads, green spaces, and modern infrastructure. After years of legal uncertainty and unfinished basic infrastructure preventing development, an agreement has now been reached between developers, residents, and the town hall to transform the entire Chullera area through a multi-phase redevelopment plan. This particular plot is part of the first phase of the project and is situated in the highest section of the area, ensuring optimal sun exposure and breathtaking sea views. While development is not yet possible, this presents a prime investment opportunity to secure a position in a structured redevelopment plan with a clear completion timeline and exit strategy. Residential Plot, Manilva, Costa del Sol. Garden/Plot 4000 m². Setting: Suburban. Orientation: South. Location: Excellent. Pool: Room For Pool. Views: Sea, Mountain, Panoramic, Urban. Category: Investment.