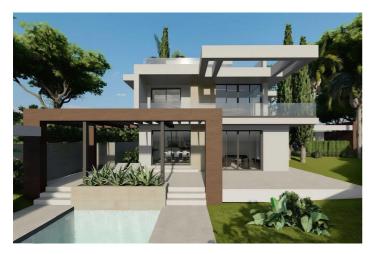

## Costa del Sol, Río Real

New Project Rio Real unbeatable views. Where Modern Elegance Meets Mediterranean Serenity Introducing a rare opportunity to own a bespoke contemporary villa, thoughtfully designed to embody modern sophistication and effortless indoor-outdoor living. Nestled in a lush green enclave and brought to you by Caviari Estates, this off-plan masterpiece showcases architectural brilliance, premium materials, and a seamless connection with nature. Key Highlights • Striking Modern Architecture: Clean geometric lines, expansive glass façades, and natural wood elements create a bold yet refined exterior aesthetic. • Infinity Pool & Outdoor Lounge: A private oasis awaits with a pristine pool, sunken terrace, and pergola-covered lounging area—ideal for entertaining or relaxing in style. • Expansive Interiors: Floor-to-ceiling windows flood the open-plan living spaces with natural light, offering unobstructed views of the landscaped gardens. • Upper-Level Terraces: Elegant balconies extend the living area outdoors, providing serene views and ultimate privacy. • Customizable Luxury: Offered off-plan, allowing discerning buyers to tailor interior finishes and layout details to their personal vision. Perfectly suited for those who value exclusivity, design, and tranquility, this villa is more than a home—it's a lifestyle investment in timeless luxury.