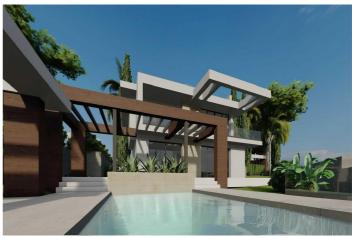

## Costa del Sol, Río Real

New Project Rio Real unbeatable views. Where Modern Elegance Meets Mediterranean Serenity Introducing a rare opportunity to own a bespoke contemporary villa, thoughtfully designed to embody modern sophistication and effortless indoor-outdoor living. Nestled in a lush green enclave and brought to you by Caviari Estates, this off-plan masterpiece showcases architectural brilliance, premium materials, and a seamless connection with nature. Key Highlights • Striking Modern Architecture: Clean geometric lines, expansive glass façades, and natural wood elements create a bold yet refined exterior aesthetic. • Infinity Pool & Outdoor Lounge: A private oasis awaits with a pristine pool, sunken terrace, and pergola-covered lounging area—ideal for entertaining or relaxing in style. • Expansive Interiors: Floor-to-ceiling windows flood the open-plan living spaces with natural light, offering unobstructed views of the landscaped gardens. • Upper-Level Terraces: Elegant balconies extend the living area outdoors, providing serene views and ultimate privacy. • Customizable Luxury: Offered off-plan, allowing discerning buyers to tailor interior finishes and layout details to their personal vision. Perfectly suited for those who value exclusivity, design, and tranquility, this villa is more than a home—it's a lifestyle investment in timeless luxury.