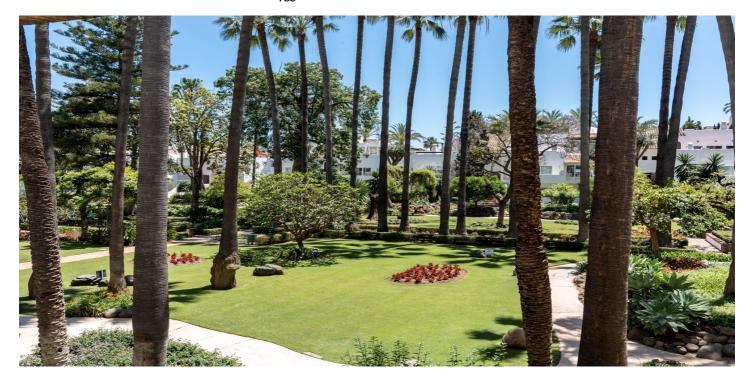

#### Costa del Sol, Marbella

Discover this lovely bohemian-style apartment located on the first floor of one of the most prestigious and sought-after beachfront developments in Puerto Banús. This exclusive community, originally designed by renowned architect Melvin Villaroel, combines a bohemian and relaxed atmosphere similar to Marina Puente Romano, surrounded by lush tropical gardens and carefully maintained vegetation that creates a unique and welcoming environment. The development offers 24-hour security with concierge service, heated indoor pool, jacuzzi, sauna, gym, and a charming restaurant with bar, creating a true oasis by the Mediterranean. The south-facing apartment ensures abundant natural light throughout the day. Its spacious terrace, featuring a custom-made bench, offers open views of the beautiful communal gardens, in one of the most attractive areas of the complex, surrounded by palm trees and mature vegetation. The living room is bright and cozy, thanks to its large floor-to-ceiling windows that frame the green views and allow light to flow throughout the space. The property is presented in its original state but has been carefully maintained. It is distributed in a spacious living-dining room, two bedrooms, two bathrooms (the main one en suite with direct access to the terrace), and a fully equipped kitchen with a laundry room. The development also offers satellite television, parking facilities, marble floors, and air conditioning, ensuring maximum comfort. This property is not only ideal as a residence but also as a 5-star investment, having demonstrated a solid source of rental income.