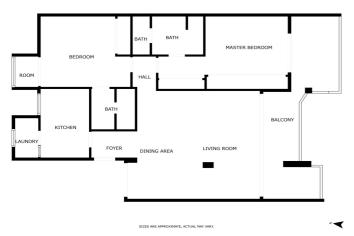

## Grov etasje leilighet til salgs i Marbella, Marbella

949 000 €

Referanse: R5063005 Soverom: 2 Bad: 2 Bebygget areal: 119m<sup>2</sup>

#### Costa del Sol, Marbella

Discover this lovely bohemian-style apartment located on the first floor of one of the most prestigious and sought-after beachfront developments in Puerto Banús. This exclusive community, originally designed by renowned architect Melvin Villaroel, combines a bohemian and relaxed atmosphere similar to Marina Puente Romano, surrounded by lush tropical gardens and carefully maintained vegetation that creates a unique and welcoming environment. The development offers 24-hour security with concierge service, heated indoor pool, jacuzzi, sauna, gym, and a charming restaurant with bar, creating a true oasis by the Mediterranean. The south-facing apartment ensures abundant natural light throughout the day. Its spacious terrace, featuring a custom-made bench, offers open views of the beautiful communal gardens, in one of the most attractive areas of the complex, surrounded by palm trees and mature vegetation. The living room is bright and cozy, thanks to its large floor-to-ceiling windows that frame the green views and allow light to flow throughout the space. The property is presented in its original state but has been carefully maintained. It is distributed in a spacious living-dining room, two bedrooms, two bathrooms (the main one en suite with direct access to the terrace), and a fully equipped kitchen with a laundry room. The development also offers satellite television, parking facilities, marble floors, and air conditioning, ensuring maximum comfort. This property is not only ideal as a residence but also as a 5-star investment, having demonstrated a solid source of rental income.