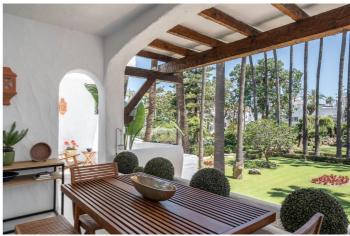

#### Costa del Sol, Marbella

Discover this lovely bohemian-style apartment located on the first floor of one of the most prestigious and sought-after beachfront developments in Puerto Banús. This exclusive community, originally designed by renowned architect Melvin Villaroel, combines a bohemian and relaxed atmosphere similar to Marina Puente Romano, surrounded by lush tropical gardens and carefully maintained vegetation that creates a unique and welcoming environment. The development offers 24-hour security with concierge service, heated indoor pool, jacuzzi, sauna, gym, and a charming restaurant with bar, creating a true oasis by the Mediterranean. The south-facing apartment ensures abundant natural light throughout the day. Its spacious terrace, featuring a custom-made bench, offers open views of the beautiful communal gardens, in one of the most attractive areas of the complex, surrounded by palm trees and mature vegetation. The living room is bright and cozy, thanks to its large floor-to-ceiling windows that frame the green views and allow light to flow throughout the space. The property is presented in its original state but has been carefully maintained. It is distributed in a spacious living-dining room, two bedrooms, two bathrooms (the main one en suite with direct access to the terrace), and a fully equipped kitchen with a laundry room. The development also offers satellite television, parking facilities, marble floors, and air conditioning, ensuring maximum comfort. This property is not only ideal as a residence but also as a 5-star investment, having demonstrated a solid source of rental income.