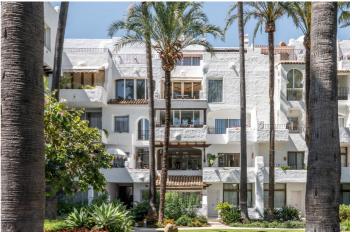

#### Costa del Sol, Marbella

Discover this lovely bohemian-style apartment located on the first floor of one of the most prestigious and sought-after beachfront developments in Puerto Banús. This exclusive community, originally designed by renowned architect Melvin Villaroel, combines a bohemian and relaxed atmosphere similar to Marina Puente Romano, surrounded by lush tropical gardens and carefully maintained vegetation that creates a unique and welcoming environment. The development offers 24-hour security with concierge service, heated indoor pool, jacuzzi, sauna, gym, and a charming restaurant with bar, creating a true oasis by the Mediterranean. The south-facing apartment ensures abundant natural light throughout the day. Its spacious terrace, featuring a custom-made bench, offers open views of the beautiful communal gardens, in one of the most attractive areas of the complex, surrounded by palm trees and mature vegetation. The living room is bright and cozy, thanks to its large floor-to-ceiling windows that frame the green views and allow light to flow throughout the space. The property is presented in its original state but has been carefully maintained. It is distributed in a spacious living-dining room, two bedrooms, two bathrooms (the main one en suite with direct access to the terrace), and a fully equipped kitchen with a laundry room. The development also offers satellite television, parking facilities, marble floors, and air conditioning, ensuring maximum comfort. This property is not only ideal as a residence but also as a 5-star investment, having demonstrated a solid source of rental income.