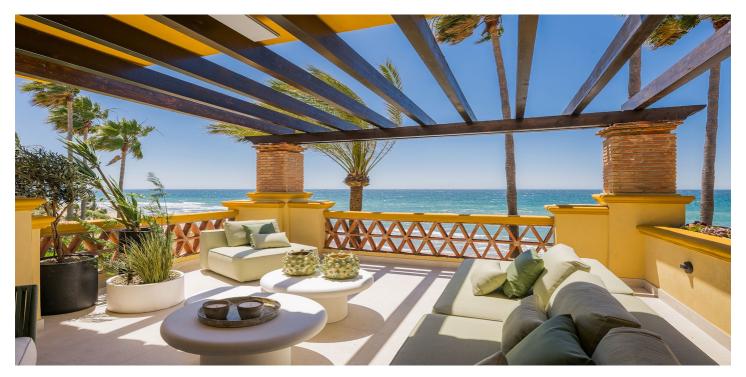

#### Costa del Sol, Río Real

Discover this stunning, spacious 3-bedroom apartment boasting one of the most enviable beachfront locations along the Marbella coastline. Situated less than 5 minutes from Marbella town and within walking distance of the area's top hotspots, this home offers the perfect blend of privacy, tranquillity, and coastal lifestyle within a secure gated community – all while enjoying breathtaking, uninterrupted views directly out onto the sea. Step inside to an elegant open-plan kitchen and dining area featuring designer appliances, a Bang & Olufsen sound system, and an electric fireplace, seamlessly flowing onto an expansive terrace that captures panoramic beach views as far as the eye can see. Luxury finishes elevate every detail, from glass-fronted fitted wardrobes and beautifully designed en-suites to a hidden ceiling TV that maximises space while maintaining clean, contemporary lines. Natural light pours throughout, creating a serene and inviting atmosphere. Highlights: ✓ Frontline beach location ✓ Private parking garage ✓ Uninterrupted sea views ✓ High-end designer finishes throughout Perfectly positioned close to world-class golf courses, international schools, designer shopping, and Marbella's finest restaurants, bars, and beach clubs, this is a rare opportunity to secure a truly exceptional beachfront residence.