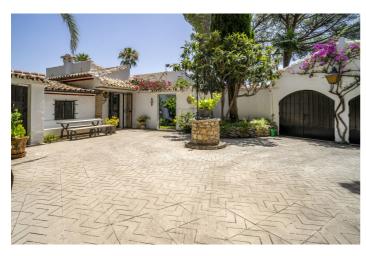

## Costa del Sol, Benahavís

A charming and cozy Cortijo style villa, situated in Fuente del Espanto, only 5 minutes drive from San Pedro city center. The house is built on a single level and has magnificent open panoramic sea views from the main terrace and the garden which is south facing and very light and bright. The entrance hall of the house is accessed through a beautiful Andalusian style patio. Accommodation: a good sized fully fitted kitchen with access to a utility area. Spacious living room with vaulted ceilings and wooden beams, and a charming open fireplace with French windows opening onto a lovely covered terrace. Separate dining room with access to the garden. Guest toilet. 3 double bedrooms and 2 bathrooms, the master being ensuite. There is a covered terrace used as a games room that could be converted into an extra guest bedroom (subject to planning). The beautiful swimming pool is situated in the lower part of the garden with access by way of a gently sloping path. This allows total privacy for sun worshippers in a romantic and tranquil setting. There is an enclosed double garage that could be converted in a cozy guest house.