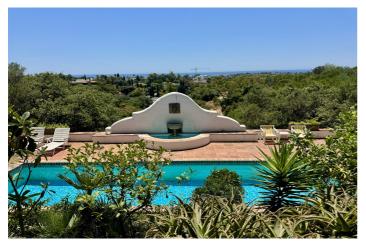

## Costa del Sol, Benahavís

A charming and cozy Cortijo style villa, situated in Fuente del Espanto, only 5 minutes drive from San Pedro city center. The house is built on a single level and has magnificent open panoramic sea views from the main terrace and the garden which is south facing and very light and bright. The entrance hall of the house is accessed through a beautiful Andalusian style patio. Accommodation: a good sized fully fitted kitchen with access to a utility area. Spacious living room with vaulted ceilings and wooden beams, and a charming open fireplace with French windows opening onto a lovely covered terrace. Separate dining room with access to the garden. Guest toilet. 3 double bedrooms and 2 bathrooms, the master being ensuite. There is a covered terrace used as a games room that could be converted into an extra guest bedroom (subject to planning). The beautiful swimming pool is situated in the lower part of the garden with access by way of a gently sloping path. This allows total privacy for sun worshippers in a romantic and tranquil setting. There is an enclosed double garage that could be converted in a cozy guest house.