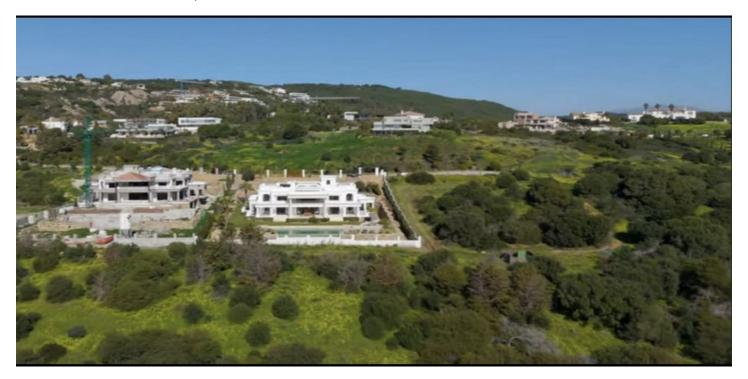

## Costa de la Luz, Sotogrande

Discover a unique opportunity to acquire a building plot of 2690 m 2, ideally located in the heart of the Sotogrande reserve. With a buildable area of 672.5 m 2, this plot offers the possibility to realize the house of your dreams while enjoying an amazing view of the sea. Close to the renowned golf courses and the port of Sotogrande, this land enjoys easy access to all the necessary services for everyday life. The city centre is just minutes away, as well as an international college, making it a perfect location for families. The beaches and the lagoon are also nearby, offering an idyllic living environment. Located in one of the most popular areas of the coast, this land is sold without a project, giving you the freedom to design your living space according to your desires. Don't miss this exceptional opportunity to invest in a place where luxury and nature meet.