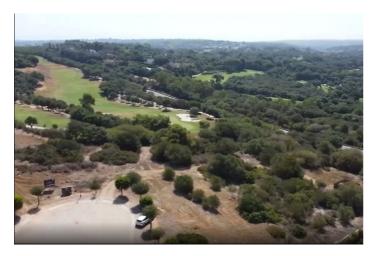

## Costa de la Luz, Sotogrande

Discover a unique opportunity to acquire a building plot of 2690 m 2, ideally located in the heart of the Sotogrande reserve. With a buildable area of 672.5 m 2, this plot offers the possibility to realize the house of your dreams while enjoying an amazing view of the sea. Close to the renowned golf courses and the port of Sotogrande, this land enjoys easy access to all the necessary services for everyday life. The city centre is just minutes away, as well as an international college, making it a perfect location for families. The beaches and the lagoon are also nearby, offering an idyllic living environment. Located in one of the most popular areas of the coast, this land is sold without a project, giving you the freedom to design your living space according to your desires. Don't miss this exceptional opportunity to invest in a place where luxury and nature meet.