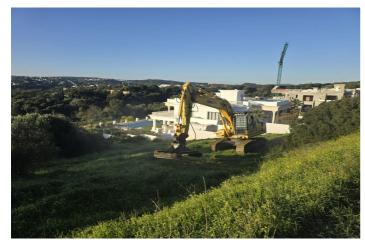

## Costa de la Luz, Sotogrande

Discover a unique opportunity to acquire a building plot of 2690 m 2, ideally located in the heart of the Sotogrande reserve. With a buildable area of 672.5 m 2, this plot offers the possibility to realize the house of your dreams while enjoying an amazing view of the sea. Close to the renowned golf courses and the port of Sotogrande, this land enjoys easy access to all the necessary services for everyday life. The city centre is just minutes away, as well as an international college, making it a perfect location for families. The beaches and the lagoon are also nearby, offering an idyllic living environment. Located in one of the most popular areas of the coast, this land is sold without a project, giving you the freedom to design your living space according to your desires. Don't miss this exceptional opportunity to invest in a place where luxury and nature meet.