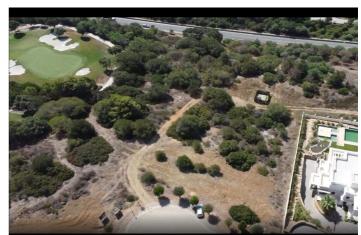

## Land for sale in Sotogrande, Sotogrande

785,000€

Reference: R5081260 Plot Size: 2,690m<sup>2</sup> Build Size: 672m<sup>2</sup>

## Costa de la Luz, Sotogrande

Discover a unique opportunity to acquire a building plot of 2690 m 2, ideally located in the heart of the Sotogrande reserve. With a buildable area of 672.5 m 2, this plot offers the possibility to realize the house of your dreams while enjoying an amazing view of the sea. Close to the renowned golf courses and the port of Sotogrande, this land enjoys easy access to all the necessary services for everyday life. The city centre is just minutes away, as well as an international college, making it a perfect location for families. The beaches and the lagoon are also nearby, offering an idyllic living environment. Located in one of the most popular areas of the coast, this land is sold without a project, giving you the freedom to design your living space according to your desires. Don't miss this exceptional opportunity to invest in a place where luxury and nature meet.