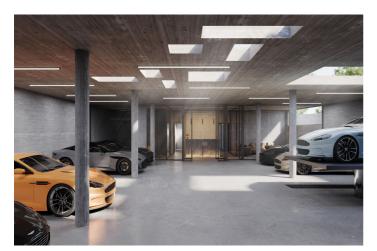

## Costa del Sol, Sierra Blanca

We present an exceptional plot located in the prestigious area of Nagüeles, Marbella, with an approved project and building permit for the construction of an impressive contemporary luxury villa. Plot and Project Features: -Land: The plot spans 1,370 square meters, providing ample space for construction and landscape design. Built Area: The projected villa offers 650 square meters of built area, intelligently distributed across three levels to maximize comfort and functionality. -Bedrooms: The villa will feature 6 spacious and luxurious bedrooms, each designed with attention to detail to offer a comfortable and private environment. -Bathrooms: The project includes 8 elegant bathrooms, equipped with the highest standards of quality and modern design. -Parking: The property includes a spacious parking area with capacity for more than 9 cars, ideal for large families or owners with multiple vehicles. Design and Style: -Contemporary Design: The villa boasts a contemporary and modern architectural design, with clean lines, large windows, and a harmonious integration of indoor and outdoor spaces -High-Quality Finishes: The project plans to use top-quality materials and luxury finishes, ensuring a sophisticated aesthetic and exceptional durability Location: Nagüeles, Marbella: Located in one of Marbella's most exclusive areas, Nagüeles offers a tranquil and secure environment, surrounded by nature and with easy access to all amenities and services. The location is ideal for those seeking a luxurious lifestyle close to Marbella's center and its famous beaches. This plot with a project and building permit is a unique opportunity to build the villa of your dreams in one of the most sought-after areas of the Costa del Sol. Do not hesitate to contact us for more information and to schedule a visit. The abbreviated information document is available to you. Expenses: Taxes (ITP or VAT+AJD) + Notarial and registration expenses ERE