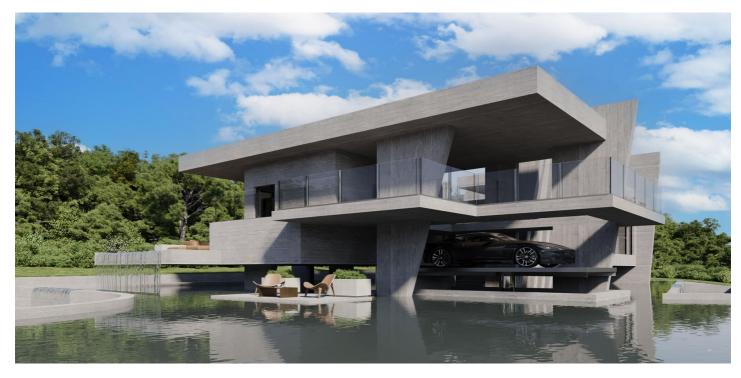

## Costa del Sol, Sierra Blanca

We present an exceptional plot located in the prestigious area of Nagüeles, Marbella, with an approved project and building permit for the construction of an impressive contemporary luxury villa. Plot and Project Features: -Land: The plot spans 1,370 square meters, providing ample space for construction and landscape design. Built Area: The projected villa offers 650 square meters of built area, intelligently distributed across three levels to maximize comfort and functionality. -Bedrooms: The villa will feature 6 spacious and luxurious bedrooms, each designed with attention to detail to offer a comfortable and private environment. -Bathrooms: The project includes 8 elegant bathrooms, equipped with the highest standards of quality and modern design. -Parking: The property includes a spacious parking area with capacity for more than 9 cars, ideal for large families or owners with multiple vehicles. Design and Style: -Contemporary Design: The villa boasts a contemporary and modern architectural design, with clean lines, large windows, and a harmonious integration of indoor and outdoor spaces -High-Quality Finishes: The project plans to use top-quality materials and luxury finishes, ensuring a sophisticated aesthetic and exceptional durability Location: Nagüeles, Marbella: Located in one of Marbella's most exclusive areas, Nagüeles offers a tranquil and secure environment, surrounded by nature and with easy access to all amenities and services. The location is ideal for those seeking a luxurious lifestyle close to Marbella's center and its famous beaches. This plot with a project and building permit is a unique opportunity to build the villa of your dreams in one of the most sought-after areas of the Costa del Sol. Do not hesitate to contact us for more information and to schedule a visit. The abbreviated information document is available to you. Expenses: Taxes (ITP or VAT+AJD) + Notarial and registration expenses ERE