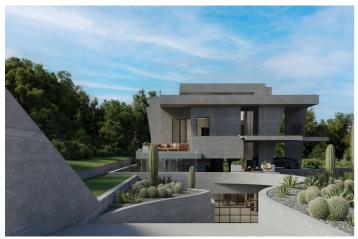

## Costa del Sol, Sierra Blanca

We present an exceptional plot located in the prestigious area of Nagüeles, Marbella, with an approved project and building permit for the construction of an impressive contemporary luxury villa. Plot and Project Features: -Land: The plot spans 1,370 square meters, providing ample space for construction and landscape design. Built Area: The projected villa offers 650 square meters of built area, intelligently distributed across three levels to maximize comfort and functionality. -Bedrooms: The villa will feature 6 spacious and luxurious bedrooms, each designed with attention to detail to offer a comfortable and private environment. -Bathrooms: The project includes 8 elegant bathrooms, equipped with the highest standards of quality and modern design. -Parking: The property includes a spacious parking area with capacity for more than 9 cars, ideal for large families or owners with multiple vehicles. Design and Style: -Contemporary Design: The villa boasts a contemporary and modern architectural design, with clean lines, large windows, and a harmonious integration of indoor and outdoor spaces -High-Quality Finishes: The project plans to use top-quality materials and luxury finishes, ensuring a sophisticated aesthetic and exceptional durability Location: Nagüeles, Marbella: Located in one of Marbella's most exclusive areas, Nagüeles offers a tranquil and secure environment, surrounded by nature and with easy access to all amenities and services. The location is ideal for those seeking a luxurious lifestyle close to Marbella's center and its famous beaches. This plot with a project and building permit is a unique opportunity to build the villa of your dreams in one of the most sought-after areas of the Costa del Sol. Do not hesitate to contact us for more information and to schedule a visit. The abbreviated information document is available to you. Expenses: Taxes (ITP or VAT+AJD) + Notarial and registration expenses ERE