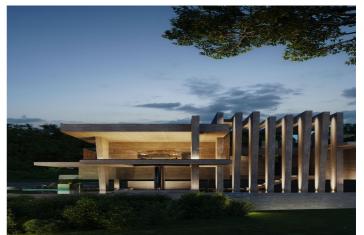

## Costa del Sol, Sierra Blanca

We present an exceptional plot located in the prestigious area of Nagüeles, Marbella, with an approved project and building permit for the construction of an impressive contemporary luxury villa. Plot and Project Features: -Land: The plot spans 1,370 square meters, providing ample space for construction and landscape design. Built Area: The projected villa offers 650 square meters of built area, intelligently distributed across three levels to maximize comfort and functionality. -Bedrooms: The villa will feature 6 spacious and luxurious bedrooms, each designed with attention to detail to offer a comfortable and private environment. -Bathrooms: The project includes 8 elegant bathrooms, equipped with the highest standards of quality and modern design. -Parking: The property includes a spacious parking area with capacity for more than 9 cars, ideal for large families or owners with multiple vehicles. Design and Style: -Contemporary Design: The villa boasts a contemporary and modern architectural design, with clean lines, large windows, and a harmonious integration of indoor and outdoor spaces -High-Quality Finishes: The project plans to use top-quality materials and luxury finishes, ensuring a sophisticated aesthetic and exceptional durability Location: Nagüeles, Marbella: Located in one of Marbella's most exclusive areas, Nagüeles offers a tranquil and secure environment, surrounded by nature and with easy access to all amenities and services. The location is ideal for those seeking a luxurious lifestyle close to Marbella's center and its famous beaches. This plot with a project and building permit is a unique opportunity to build the villa of your dreams in one of the most sought-after areas of the Costa del Sol. Do not hesitate to contact us for more information and to schedule a visit. The abbreviated information document is available to you. Expenses: Taxes (ITP or VAT+AJD) + Notarial and registration expenses ERE