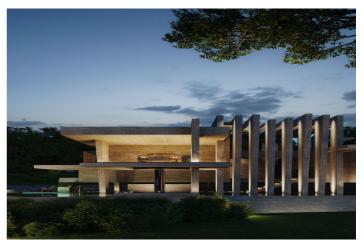

## Costa del Sol, Sierra Blanca

We present an exceptional plot located in the prestigious area of Nagüeles, Marbella, with an approved project and building permit for the construction of an impressive contemporary luxury villa. Plot and Project Features: -Land: The plot spans 1,370 square meters, providing ample space for construction and landscape design. Built Area: The projected villa offers 650 square meters of built area, intelligently distributed across three levels to maximize comfort and functionality. -Bedrooms: The villa will feature 6 spacious and luxurious bedrooms, each designed with attention to detail to offer a comfortable and private environment. -Bathrooms: The project includes 8 elegant bathrooms, equipped with the highest standards of quality and modern design. -Parking: The property includes a spacious parking area with capacity for more than 9 cars, ideal for large families or owners with multiple vehicles. Design and Style: -Contemporary Design: The villa boasts a contemporary and modern architectural design, with clean lines, large windows, and a harmonious integration of indoor and outdoor spaces -High-Quality Finishes: The project plans to use top-quality materials and luxury finishes, ensuring a sophisticated aesthetic and exceptional durability Location: Nagüeles, Marbella: Located in one of Marbella's most exclusive areas, Nagüeles offers a tranquil and secure environment, surrounded by nature and with easy access to all amenities and services. The location is ideal for those seeking a luxurious lifestyle close to Marbella's center and its famous beaches. This plot with a project and building permit is a unique opportunity to build the villa of your dreams in one of the most sought-after areas of the Costa del Sol. Do not hesitate to contact us for more information and to schedule a visit. The abbreviated information document is available to you. Expenses: Taxes (ITP or VAT+AJD) + Notarial and registration expenses ERE