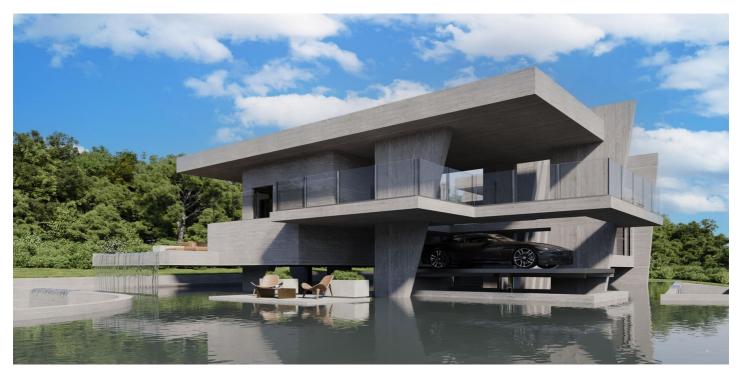

## Costa del Sol, Sierra Blanca

We present an exceptional plot located in the prestigious area of Nagüeles, Marbella, with an approved project and building permit for the construction of an impressive contemporary luxury villa. Plot and Project Features: -Land: The plot spans 1,370 square meters, providing ample space for construction and landscape design. Built Area: The projected villa offers 650 square meters of built area, intelligently distributed across three levels to maximize comfort and functionality. -Bedrooms: The villa will feature 6 spacious and luxurious bedrooms, each designed with attention to detail to offer a comfortable and private environment. -Bathrooms: The project includes 8 elegant bathrooms, equipped with the highest standards of quality and modern design. -Parking: The property includes a spacious parking area with capacity for more than 9 cars, ideal for large families or owners with multiple vehicles. Design and Style: -Contemporary Design: The villa boasts a contemporary and modern architectural design, with clean lines, large windows, and a harmonious integration of indoor and outdoor spaces -High-Quality Finishes: The project plans to use top-quality materials and luxury finishes, ensuring a sophisticated aesthetic and exceptional durability Location: Nagüeles, Marbella: Located in one of Marbella's most exclusive areas, Nagüeles offers a tranquil and secure environment, surrounded by nature and with easy access to all amenities and services. The location is ideal for those seeking a luxurious lifestyle close to Marbella's center and its famous beaches. This plot with a project and building permit is a unique opportunity to build the villa of your dreams in one of the most sought-after areas of the Costa del Sol. Do not hesitate to contact us for more information and to schedule a visit. The abbreviated information document is available to you. Expenses: Taxes (ITP or VAT+AJD) + Notarial and registration expenses ERE