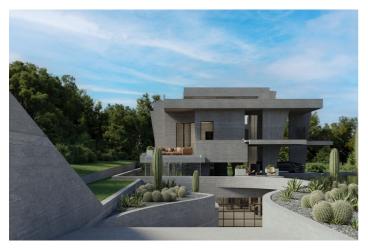

## Costa del Sol, Sierra Blanca

We present an exceptional plot located in the prestigious area of Nagüeles, Marbella, with an approved project and building permit for the construction of an impressive contemporary luxury villa. Plot and Project Features: -Land: The plot spans 1,370 square meters, providing ample space for construction and landscape design. Built Area: The projected villa offers 650 square meters of built area, intelligently distributed across three levels to maximize comfort and functionality. -Bedrooms: The villa will feature 6 spacious and luxurious bedrooms, each designed with attention to detail to offer a comfortable and private environment. -Bathrooms: The project includes 8 elegant bathrooms, equipped with the highest standards of quality and modern design. -Parking: The property includes a spacious parking area with capacity for more than 9 cars, ideal for large families or owners with multiple vehicles. Design and Style: -Contemporary Design: The villa boasts a contemporary and modern architectural design, with clean lines, large windows, and a harmonious integration of indoor and outdoor spaces -High-Quality Finishes: The project plans to use top-quality materials and luxury finishes, ensuring a sophisticated aesthetic and exceptional durability Location: Nagüeles, Marbella: Located in one of Marbella's most exclusive areas, Nagüeles offers a tranquil and secure environment, surrounded by nature and with easy access to all amenities and services. The location is ideal for those seeking a luxurious lifestyle close to Marbella's center and its famous beaches. This plot with a project and building permit is a unique opportunity to build the villa of your dreams in one of the most sought-after areas of the Costa del Sol. Do not hesitate to contact us for more information and to schedule a visit. The abbreviated information document is available to you. Expenses: Taxes (ITP or VAT+AJD) + Notarial and registration expenses ERE