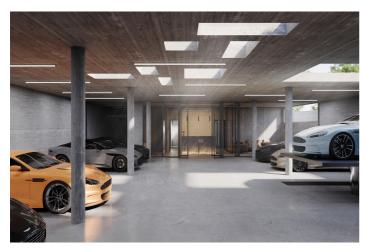

## Costa del Sol, Sierra Blanca

We present an exceptional plot located in the prestigious area of Nagüeles, Marbella, with an approved project and building permit for the construction of an impressive contemporary luxury villa. Plot and Project Features: -Land: The plot spans 1,370 square meters, providing ample space for construction and landscape design. Built Area: The projected villa offers 650 square meters of built area, intelligently distributed across three levels to maximize comfort and functionality. -Bedrooms: The villa will feature 6 spacious and luxurious bedrooms, each designed with attention to detail to offer a comfortable and private environment. -Bathrooms: The project includes 8 elegant bathrooms, equipped with the highest standards of quality and modern design. -Parking: The property includes a spacious parking area with capacity for more than 9 cars, ideal for large families or owners with multiple vehicles. Design and Style: -Contemporary Design: The villa boasts a contemporary and modern architectural design, with clean lines, large windows, and a harmonious integration of indoor and outdoor spaces -High-Quality Finishes: The project plans to use top-quality materials and luxury finishes, ensuring a sophisticated aesthetic and exceptional durability Location: Nagüeles, Marbella: Located in one of Marbella's most exclusive areas, Nagüeles offers a tranquil and secure environment, surrounded by nature and with easy access to all amenities and services. The location is ideal for those seeking a luxurious lifestyle close to Marbella's center and its famous beaches. This plot with a project and building permit is a unique opportunity to build the villa of your dreams in one of the most sought-after areas of the Costa del Sol. Do not hesitate to contact us for more information and to schedule a visit. The abbreviated information document is available to you. Expenses: Taxes (ITP or VAT+AJD) + Notarial and registration expenses ERE