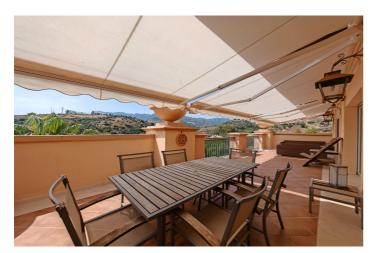

## Costa del Sol, Río Real

Penthouse for sale in Rio Real, Marbella with 3 bedrooms, 4 bathrooms and 3 en suite bathrooms, with communal swimming pool, private garage and communal garden. Regarding property dimensions, it has 289 m<sup>2</sup> built, 256 m<sup>2</sup> interior and 36 m<sup>2</sup> terrace. Has the following facilities front line golf, amenities near, transport near, air conditioning, fully fitted kitchen, marble floors, guest room, storage room, double glazing, private terrace, kitchen equipped, country view, security shutters, internet - wi-fi, covered terrace, electric blinds, gated community, lift, garden view, pool view, panoramic view, close to sea / beach, close to golf, uncovered terrace, glass doors, good condition, ceiling cooling system, ceiling heating system, close to shops, close to town, close to schools and surveillance cameras.