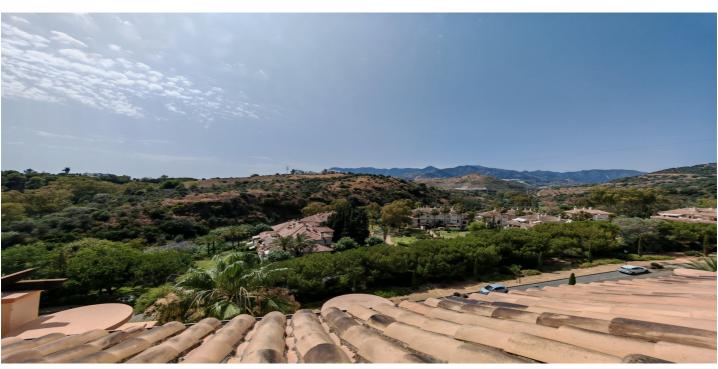

## Costa del Sol, Río Real

Penthouse for sale in Rio Real, Marbella with 3 bedrooms, 4 bathrooms and 3 en suite bathrooms, with communal swimming pool, private garage and communal garden. Regarding property dimensions, it has 289 m<sup>2</sup> built, 256 m<sup>2</sup> interior and 36 m<sup>2</sup> terrace. Has the following facilities front line golf, amenities near, transport near, air conditioning, fully fitted kitchen, marble floors, guest room, storage room, double glazing, private terrace, kitchen equipped, country view, security shutters, internet - wi-fi, covered terrace, electric blinds, gated community, lift, garden view, pool view, panoramic view, close to sea / beach, close to golf, uncovered terrace, glass doors, good condition, ceiling cooling system, ceiling heating system, close to shops, close to town, close to schools and surveillance cameras.