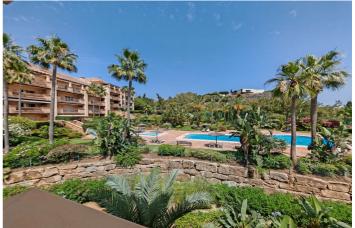

## Costa del Sol, Río Real

Penthouse for sale in Rio Real, Marbella with 3 bedrooms, 4 bathrooms and 3 en suite bathrooms, with communal swimming pool, private garage and communal garden. Regarding property dimensions, it has 289 m<sup>2</sup> built, 256 m<sup>2</sup> interior and 36 m<sup>2</sup> terrace. Has the following facilities front line golf, amenities near, transport near, air conditioning, fully fitted kitchen, marble floors, guest room, storage room, double glazing, private terrace, kitchen equipped, country view, security shutters, internet - wi-fi, covered terrace, electric blinds, gated community, lift, garden view, pool view, panoramic view, close to sea / beach, close to golf, uncovered terrace, glass doors, good condition, ceiling cooling system, ceiling heating system, close to shops, close to town, close to schools and surveillance cameras.