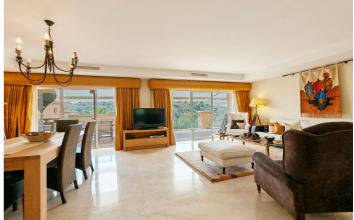

## Costa del Sol, Río Real

Penthouse for sale in Rio Real, Marbella with 3 bedrooms, 4 bathrooms and 3 en suite bathrooms, with communal swimming pool, private garage and communal garden. Regarding property dimensions, it has 289 m<sup>2</sup> built, 256 m<sup>2</sup> interior and 36 m<sup>2</sup> terrace. Has the following facilities front line golf, amenities near, transport near, air conditioning, fully fitted kitchen, marble floors, guest room, storage room, double glazing, private terrace, kitchen equipped, country view, security shutters, internet - wi-fi, covered terrace, electric blinds, gated community, lift, garden view, pool view, panoramic view, close to sea / beach, close to golf, uncovered terrace, glass doors, good condition, ceiling cooling system, ceiling heating system, close to shops, close to town, close to schools and surveillance cameras.