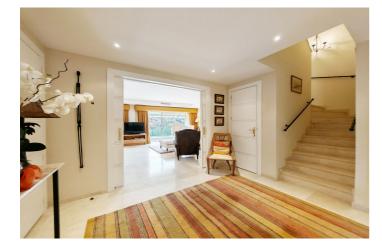

## Costa del Sol, Río Real

Penthouse for sale in Rio Real, Marbella with 3 bedrooms, 4 bathrooms and 3 en suite bathrooms, with communal swimming pool, private garage and communal garden. Regarding property dimensions, it has 289 m<sup>2</sup> built, 256 m<sup>2</sup> interior and 36 m<sup>2</sup> terrace. Has the following facilities front line golf, amenities near, transport near, air conditioning, fully fitted kitchen, marble floors, guest room, storage room, double glazing, private terrace, kitchen equipped, country view, security shutters, internet - wi-fi, covered terrace, electric blinds, gated community, lift, garden view, pool view, panoramic view, close to sea / beach, close to golf, uncovered terrace, glass doors, good condition, ceiling cooling system, ceiling heating system, close to shops, close to town, close to schools and surveillance cameras.