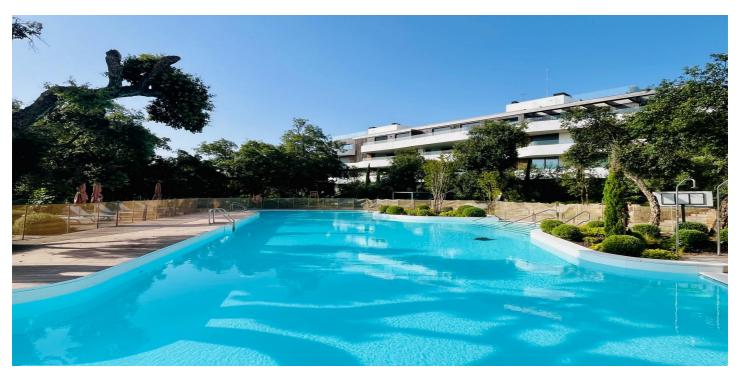

## Costa de la Luz, Sotogrande

Quality. Serenity. Greenery. Luxury. This 3 bedroom, 3 1/2 bathroom ground floor apartment is 194m2 built, with 256m2 of outside space. It is one of the best located apartments, in one of the best developments on the whole costa del sol. Its as simple as that. The apartment is huge and offers the scale that our customers seek, particularly from the US, or Northern Europe where space is the ultimate luxury. Every bedroom has an en-suite and access to the terraces and garden. This ground floor is elevated and actually offers a sea view from the front terrace or from the living area. The open plan living, kitchen, dining area means that you can comfortably entertain guests, and with all the outside space you can find different areas to chill out either in or out of the sun. The development offers luxury on a different scale, with a lagoon pool, lap pool, kids playground, beautiful communal gardens, croquet lawn, and lovely pathways around the cork forest, you are immersed in a green escape – hence the name: Village Verde. We offer this wonderful property at the right price in the most saught after location within the development, no waiting, less in taxes, and if you do like the Danish designed furniture, this can be negotiated seperately. Paradise has indeed been found. Viewings highly recommended.