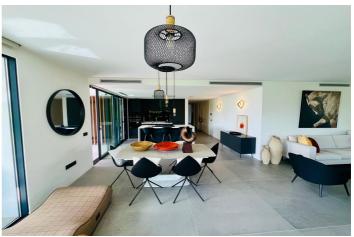

## Costa de la Luz, Sotogrande

Quality. Serenity. Greenery. Luxury. This 3 bedroom, 3 1/2 bathroom ground floor apartment is 194m2 built, with 256m2 of outside space. It is one of the best located apartments, in one of the best developments on the whole costa del sol. Its as simple as that. The apartment is huge and offers the scale that our customers seek, particularly from the US, or Northern Europe where space is the ultimate luxury. Every bedroom has an en-suite and access to the terraces and garden. This ground floor is elevated and actually offers a sea view from the front terrace or from the living area. The open plan living, kitchen, dining area means that you can comfortably entertain guests, and with all the outside space you can find different areas to chill out either in or out of the sun. The development offers luxury on a different scale, with a lagoon pool, lap pool, kids playground, beautiful communal gardens, croquet lawn, and lovely pathways around the cork forest, you are immersed in a green escape – hence the name: Village Verde. We offer this wonderful property at the right price in the most saught after location within the development, no waiting, less in taxes, and if you do like the Danish designed furniture, this can be negotiated seperately. Paradise has indeed been found. Viewings highly recommended.