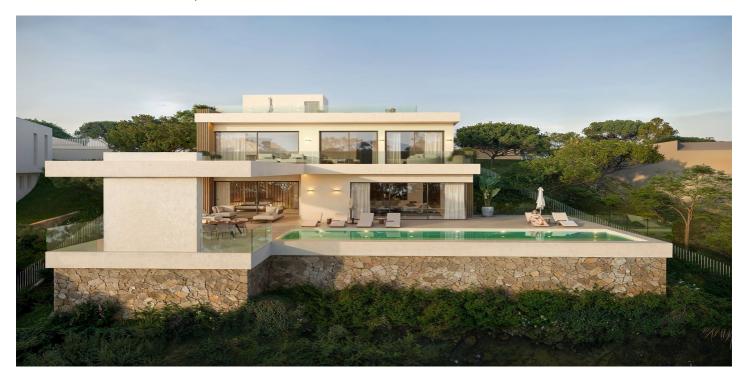

## Residential Plot for sale in El Rosario, Marbella

760,000 €

Reference: R5063884 Plot Size: 1,531m<sup>2</sup> Build Size: 525m<sup>2</sup>

## Costa del Sol, El Rosario

EL ROSARIO VALLEY Unique development project from one of the biggest development companies in Cost Del Sol. Each home is meticulously designed and executed. Our work includes an in-depth market analysis, continuous care during and after construction, and ongoing support after the sale. El Rosario Valley is situated in the heart of one of the most prestigious residential gated urbanizations in Marbella, with high security standards, newly built roads, surrounded by extended green areas, closely located to long beautiful Mediterranean beaches and beach clubs, restaurants shopping areas and 1-minute drive to Royal Tennis Club. The project includes 5 individual villas developed by one of the most celebrated architects of Marbella. The villas will have spectacular views on the mountain La Concha, the emblem of the Costa del Sol, and the sea views from the rooftop solarium terraces. Villa in the Los Plataneros street, El Rosario gated urbanization has total 1.531 m2, Built 525 sqm basement and 1st floor, plus additional terraces + solarium 347 sqm. Sold with building licence included. We offer our clients quality construction services, project management and overall support building your dream house - subject to separate agreement.