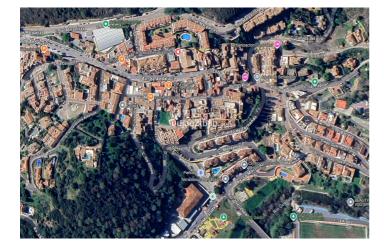

#### Costa del Sol, Benahavís

Urban Plot for Sale in the Heart of Benahavís – Investment Opportunity A plot of approximately 500 m² is offered for sale in the very center of Benahavís, one of the most charming and up-and-coming villages on the Costa del Sol. Its prime location, on a central street with easy access, makes it an exceptional opportunity for developers or investors looking to create a residential project in one of the most sought-after inland areas of Málaga. The plot comes with a approved project and building license Construction of up to 18 residential units in various layouts (1, 2, and 3-bedroom apartments). Surrounded by all essential services —including a school, parks, shops, sports areas, and restaurants— the plot is just steps away from everything needed for a comfortable and convenient lifestyle, with no need for a car. A fantastic opportunity to develop a residential complex in a privileged setting, with high demand from both local residents and international buyers attracted by the excellent quality of life Benahavís has to offer.