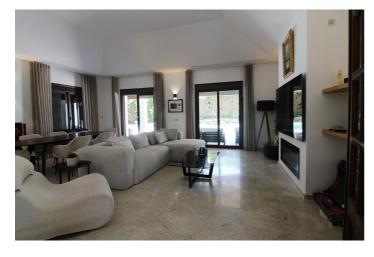

#### Costa del Sol, El Paraiso

Situated in the prestigious and tranquil area of El Paraíso, Estepona, this stunning villa offers the perfect blend of space, comfort, and classic charm. Set on a generous 973 m² plot with over 400 m² built, this beautifully designed home spans two floors plus a basement, offering a functional layout ideal for family living or as a holiday retreat. The ground floor features a bright and spacious living room, a large fully equipped kitchen, and an elegant entrance hall with a grand staircase. Two well-sized bedrooms are located on this level, along with two modern bathrooms and a guest toilet—making it ideal for guests or family members seeking ground-level convenience. Upstairs, the entire upper floor is dedicated to the principal suite. This luxurious bedroom boasts an en-suite bathroom and direct access to a private terrace with serene views of the surrounding mountains—a perfect spot to relax and unwind. The basement includes a laundry room, machinery room, and a private garage, providing both practicality and additional storage. The outdoor areas are just as impressive, featuring a private swimming pool, a beautiful garden, and ample terrace space for al fresco dining or sunbathing. Newly renovated bathrooms and tasteful finishes throughout complete this elegant home. With its peaceful location, mountain views, and easy access to golf courses, beaches, and amenities, this villa is a true gem on the Costa del Sol.