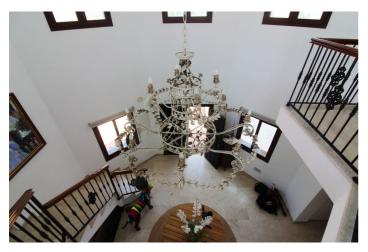

#### Costa del Sol, El Paraiso

Situated in the prestigious and tranquil area of El Paraíso, Estepona, this stunning villa offers the perfect blend of space, comfort, and classic charm. Set on a generous 973 m² plot with over 400 m² built, this beautifully designed home spans two floors plus a basement, offering a functional layout ideal for family living or as a holiday retreat. The ground floor features a bright and spacious living room, a large fully equipped kitchen, and an elegant entrance hall with a grand staircase. Two well-sized bedrooms are located on this level, along with two modern bathrooms and a guest toilet—making it ideal for guests or family members seeking ground-level convenience. Upstairs, the entire upper floor is dedicated to the principal suite. This luxurious bedroom boasts an en-suite bathroom and direct access to a private terrace with serene views of the surrounding mountains—a perfect spot to relax and unwind. The basement includes a laundry room, machinery room, and a private garage, providing both practicality and additional storage. The outdoor areas are just as impressive, featuring a private swimming pool, a beautiful garden, and ample terrace space for al fresco dining or sunbathing. Newly renovated bathrooms and tasteful finishes throughout complete this elegant home. With its peaceful location, mountain views, and easy access to golf courses, beaches, and amenities, this villa is a true gem on the Costa del Sol.