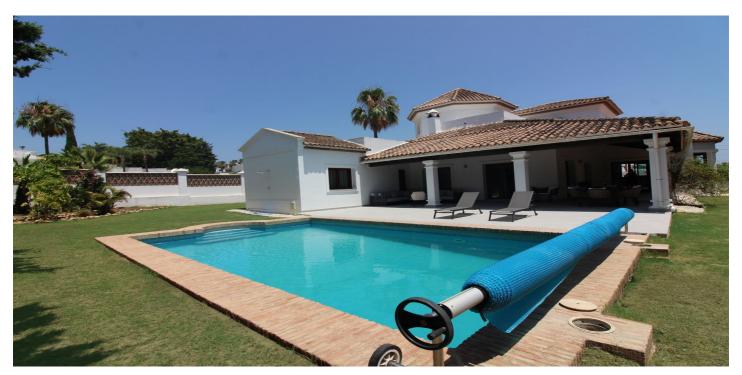

#### Costa del Sol, El Paraiso

Situated in the prestigious and tranquil area of El Paraíso, Estepona, this stunning villa offers the perfect blend of space, comfort, and classic charm. Set on a generous 973 m² plot with over 400 m² built, this beautifully designed home spans two floors plus a basement, offering a functional layout ideal for family living or as a holiday retreat. The ground floor features a bright and spacious living room, a large fully equipped kitchen, and an elegant entrance hall with a grand staircase. Two well-sized bedrooms are located on this level, along with two modern bathrooms and a guest toilet—making it ideal for guests or family members seeking ground-level convenience. Upstairs, the entire upper floor is dedicated to the principal suite. This luxurious bedroom boasts an en-suite bathroom and direct access to a private terrace with serene views of the surrounding mountains—a perfect spot to relax and unwind. The basement includes a laundry room, machinery room, and a private garage, providing both practicality and additional storage. The outdoor areas are just as impressive, featuring a private swimming pool, a beautiful garden, and ample terrace space for al fresco dining or sunbathing. Newly renovated bathrooms and tasteful finishes throughout complete this elegant home. With its peaceful location, mountain views, and easy access to golf courses, beaches, and amenities, this villa is a true gem on the Costa del Sol.