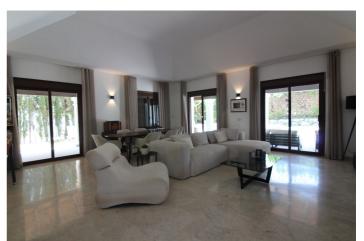

#### Costa del Sol, El Paraiso

Situated in the prestigious and tranquil area of El Paraíso, Estepona, this stunning villa offers the perfect blend of space, comfort, and classic charm. Set on a generous 973 m² plot with over 400 m² built, this beautifully designed home spans two floors plus a basement, offering a functional layout ideal for family living or as a holiday retreat. The ground floor features a bright and spacious living room, a large fully equipped kitchen, and an elegant entrance hall with a grand staircase. Two well-sized bedrooms are located on this level, along with two modern bathrooms and a guest toilet—making it ideal for guests or family members seeking ground-level convenience. Upstairs, the entire upper floor is dedicated to the principal suite. This luxurious bedroom boasts an en-suite bathroom and direct access to a private terrace with serene views of the surrounding mountains—a perfect spot to relax and unwind. The basement includes a laundry room, machinery room, and a private garage, providing both practicality and additional storage. The outdoor areas are just as impressive, featuring a private swimming pool, a beautiful garden, and ample terrace space for al fresco dining or sunbathing. Newly renovated bathrooms and tasteful finishes throughout complete this elegant home. With its peaceful location, mountain views, and easy access to golf courses, beaches, and amenities, this villa is a true gem on the Costa del Sol.