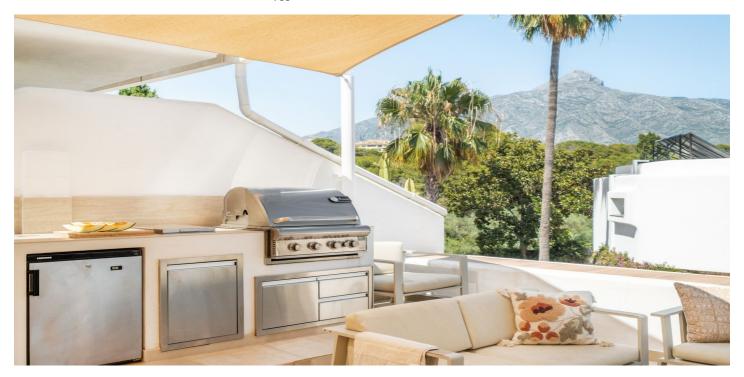

#### Costa del Sol, Nueva Andalucía

Discover this beautifully maintained corner townhouse located in the exclusive gated community of Altos de Aloha, Nueva Andalucía. With 4 bedrooms and 4 bathrooms, this property is ideal for families seeking space, privacy, and an unbeatable Marbella location. One of the standout features is the generous private terrace, perfect for year-round outdoor living. Whether you're enjoying a quiet morning coffee or hosting friends for a BBQ, the space offers breathtaking views of La Concha mountain and the Mediterranean Sea, providing an exceptional backdrop for daily life. Set within a peaceful, family-friendly community of just 50 homes, the area is known for its welcoming atmosphere and long-term residents. It's a particularly great setting for families with children, offering both security and a sense of community. Residents enjoy access to lush communal gardens, a heated swimming pool, and private tennis and padel courts. For added peace of mind, the home is equipped with an alarm system and surveillance camera. Inside, the property is arranged over two floors and features a bright living room with fireplace, a fully fitted kitchen, laundry room, air conditioning, elegant marble floors, and fitted wardrobes throughout. Conveniently located just 10 minutes from Puente Romano and Puerto Banús, and within easy reach of top golf courses, international schools, and everyday amenities, this corner townhouse offers a perfect balance of tranquility, security, and convenience—ideal as a full-time residence or a refined holiday home.

### Egenskaper:

FunksjonerKlimakontrollUtsiktPrivat terrasseKlimaanleggSjøLagerromPeisFjellMarmorgulvGate

Monterte garderober

Wifi

**Padle Tennis** 

Grill

InnstillingBetingelseBassengI nærheten av golfGodKommunalNær skolerOppvarmet

Frontline Golf

KjøkkenHageSikkerhetDelvis montertKommunalAlarmsystemParkeringKategoriEnergivurdering

Dekket Golf

CO2 -utslippsvurdering

D