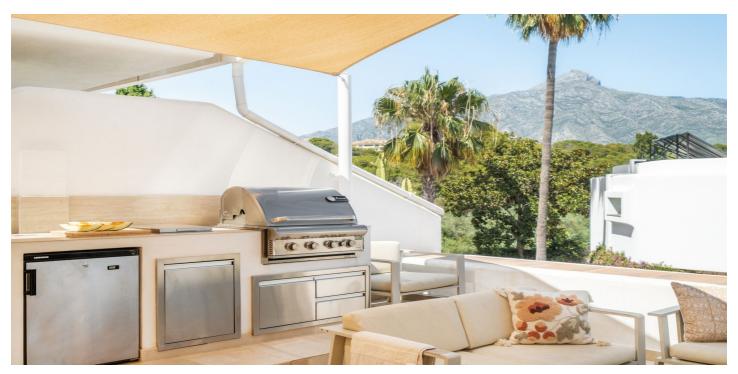

#### Costa del Sol, Nueva Andalucía

Discover this beautifully maintained corner townhouse located in the exclusive gated community of Altos de Aloha, Nueva Andalucía. With 4 bedrooms and 4 bathrooms, this property is ideal for families seeking space, privacy, and an unbeatable Marbella location. One of the standout features is the generous private terrace, perfect for year-round outdoor living. Whether you're enjoying a quiet morning coffee or hosting friends for a BBQ, the space offers breathtaking views of La Concha mountain and the Mediterranean Sea, providing an exceptional backdrop for daily life. Set within a peaceful, family-friendly community of just 50 homes, the area is known for its welcoming atmosphere and long-term residents. It's a particularly great setting for families with children, offering both security and a sense of community. Residents enjoy access to lush communal gardens, a heated swimming pool, and private tennis and padel courts. For added peace of mind, the home is equipped with an alarm system and surveillance camera. Inside, the property is arranged over two floors and features a bright living room with fireplace, a fully fitted kitchen, laundry room, air conditioning, elegant marble floors, and fitted wardrobes throughout. Conveniently located just 10 minutes from Puente Romano and Puerto Banús, and within easy reach of top golf courses, international schools, and everyday amenities, this corner townhouse offers a perfect balance of tranquility, security, and convenience—ideal as a full-time residence or a refined holiday home.

#### **Features:**

WiFi

FeaturesClimate ControlViewsPrivate TerraceAir ConditioningSea

Storage Room Fireplace Mountain
Marble Flooring Street

Fitted Wardrobes

Paddle Tennis
Barbeque

SettingConditionPoolClose To GolfGoodCommunal