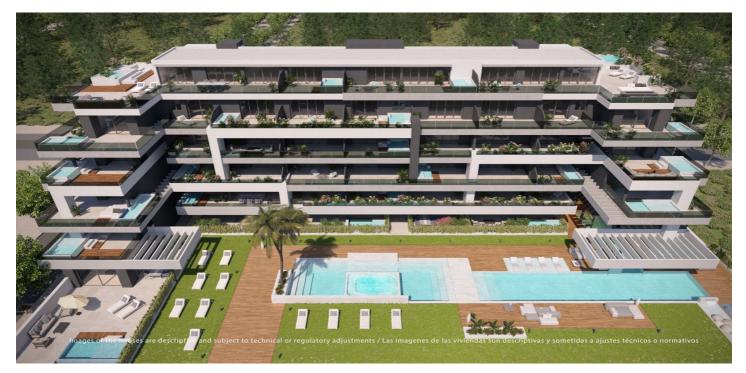

## Costa del Sol, Las Lagunas

Your home, your dream come true Presents the first phase of this development, an innovative project consisting of 46 apartments in Mijas with a modern and practical exterior design to enjoy its magnificent terraces from which you can enjoy panoramic and unobstructed views. Its scaled architecture offers natural light and privacy in all its flats as well as creating ample outdoor space. This project is committed to the use of highly durable materials and sustainable housing with energy certificate A, including: home automation, smart locks, aerothermics and many more facilities.

## **Features:**

| Features         | Orientation      |
|------------------|------------------|
| Lift             | South            |
| Private Terrace  |                  |
| Storage Room     |                  |
| Double Glazing   |                  |
| Fitted Wardrobes |                  |
| Gym              |                  |
| Sauna            |                  |
| Jacuzzi          |                  |
| Domotics         |                  |
| Basement         |                  |
| Views            | Setting          |
| Panoramic        | Close To Sea     |
| Pool             | Close To Shops   |
|                  | Close To Schools |
| Pool             | Kitchen          |
| Communal         | Kitchen-Lounge   |
| Heated           |                  |
| Indoor           |                  |
| Security         | Parking          |
| Gated Complex    | Underground      |
| Entry Phone      | Communal         |