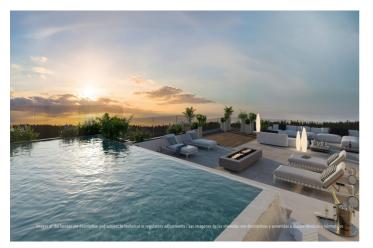

## **Features:**

| Features         | Orientation      |
|------------------|------------------|
| Lift             | South            |
| Private Terrace  |                  |
| Storage Room     |                  |
| Double Glazing   |                  |
| Fitted Wardrobes |                  |
| Gym              |                  |
| Sauna            |                  |
| Jacuzzi          |                  |
| Domotics         |                  |
| Basement         |                  |
| Views            | Setting          |
| Panoramic        | Close To Sea     |
| Pool             | Close To Shops   |
|                  | Close To Schools |
| Pool             | Kitchen          |
| Communal         | Kitchen-Lounge   |
| Heated           |                  |
| Indoor           |                  |
| Security         | Parking          |
| Gated Complex    | Underground      |
| Entry Phone      | Communal         |

Climate Control Cold A/C Hot A/C

Condition New Construction

Garden Communal Private Landscaped Category New Development