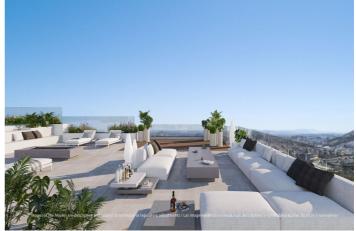

## Costa del Sol, Las Lagunas

Your home, your dream come true Presents the first phase of this development, an innovative project consisting of 46 apartments in Mijas with a modern and practical exterior design to enjoy its magnificent terraces from which you can enjoy panoramic and unobstructed views. Its scaled architecture offers natural light and privacy in all its flats as well as creating ample outdoor space. This project is committed to the use of highly durable materials and sustainable housing with energy certificate A, including: home automation, smart locks, aerothermics and many more facilities.

## **Features:**

| Features         | Orientation      |
|------------------|------------------|
| Lift             | South            |
| Private Terrace  |                  |
| Storage Room     |                  |
| Double Glazing   |                  |
| Fitted Wardrobes |                  |
| Gym              |                  |
| Sauna            |                  |
| Jacuzzi          |                  |
| Domotics         |                  |
| Basement         |                  |
| Views            | Setting          |
| Panoramic        | Close To Sea     |
| Pool             | Close To Shops   |
|                  | Close To Schools |
| Pool             | Kitchen          |
| Communal         | Kitchen-Lounge   |
| Heated           |                  |
| Indoor           |                  |
| Security         | Parking          |
| Gated Complex    | Underground      |
| Entry Phone      | Communal         |