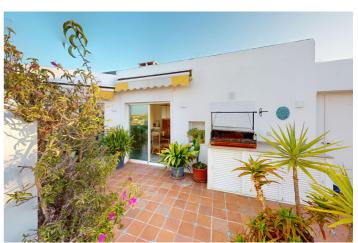

## Costa del Sol, Guadalmina Alta

Discover this stunning penthouse located on the sixth floor of an exclusive building, front line to the Guadalmina Alta golf course. With 145 m² of interior space and an impressive 186 m² terrace, this property offers a bright, spacious atmosphere designed for comfort. It features: A large and elegant living-dining room with direct access to the spectacular terrace, which includes a private pool. From here, you can enjoy breathtaking panoramic views of the sea, the golf course, and the mountains. Its south-facing orientation ensures sunlight all day long—creating the perfect setting for relaxation or entertaining. A functional, well-laid-out kitchen, ideal for everyday living. Three spacious bedrooms, each with its own en-suite bathroom and built-in wardrobes, providing maximum comfort and privacy. Recent upgrades include a brand-new central air conditioning system and all-new exterior carpentry. The property also features a cozy fireplace for cooler evenings, an underground parking space, and a storage room for added convenience. The terrace has a separate entrance, allowing gardeners or maintenance staff to care for the pool and greenery without entering the home—ensuring your privacy at all times. And best of all, just a 1-minute walk from the prestigious Real Club de Golf Guadalmina. A unique opportunity to live in a privileged setting, with unbeatable views and every comfort you could wish for.