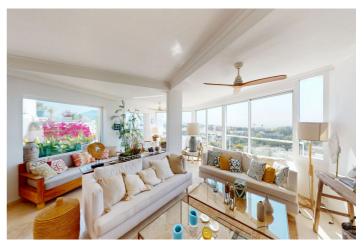

## Costa del Sol, Guadalmina Alta

Discover this stunning penthouse located on the sixth floor of an exclusive building, front line to the Guadalmina Alta golf course. With 145 m² of interior space and an impressive 186 m² terrace, this property offers a bright, spacious atmosphere designed for comfort. It features: A large and elegant living-dining room with direct access to the spectacular terrace, which includes a private pool. From here, you can enjoy breathtaking panoramic views of the sea, the golf course, and the mountains. Its south-facing orientation ensures sunlight all day long—creating the perfect setting for relaxation or entertaining. A functional, well-laid-out kitchen, ideal for everyday living. Three spacious bedrooms, each with its own en-suite bathroom and built-in wardrobes, providing maximum comfort and privacy. Recent upgrades include a brand-new central air conditioning system and all-new exterior carpentry. The property also features a cozy fireplace for cooler evenings, an underground parking space, and a storage room for added convenience. The terrace has a separate entrance, allowing gardeners or maintenance staff to care for the pool and greenery without entering the home—ensuring your privacy at all times. And best of all, just a 1-minute walk from the prestigious Real Club de Golf Guadalmina. A unique opportunity to live in a privileged setting, with unbeatable views and every comfort you could wish for.