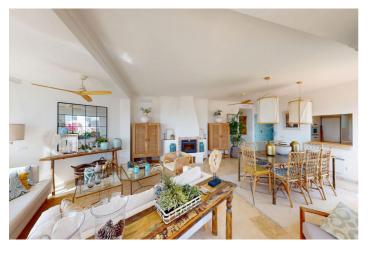

## Costa del Sol, Guadalmina Alta

Discover this stunning penthouse located on the sixth floor of an exclusive building, front line to the Guadalmina Alta golf course. With 145 m² of interior space and an impressive 186 m² terrace, this property offers a bright, spacious atmosphere designed for comfort. It features: A large and elegant living-dining room with direct access to the spectacular terrace, which includes a private pool. From here, you can enjoy breathtaking panoramic views of the sea, the golf course, and the mountains. Its south-facing orientation ensures sunlight all day long—creating the perfect setting for relaxation or entertaining. A functional, well-laid-out kitchen, ideal for everyday living. Three spacious bedrooms, each with its own en-suite bathroom and built-in wardrobes, providing maximum comfort and privacy. Recent upgrades include a brand-new central air conditioning system and all-new exterior carpentry. The property also features a cozy fireplace for cooler evenings, an underground parking space, and a storage room for added convenience. The terrace has a separate entrance, allowing gardeners or maintenance staff to care for the pool and greenery without entering the home—ensuring your privacy at all times. And best of all, just a 1-minute walk from the prestigious Real Club de Golf Guadalmina. A unique opportunity to live in a privileged setting, with unbeatable views and every comfort you could wish for.