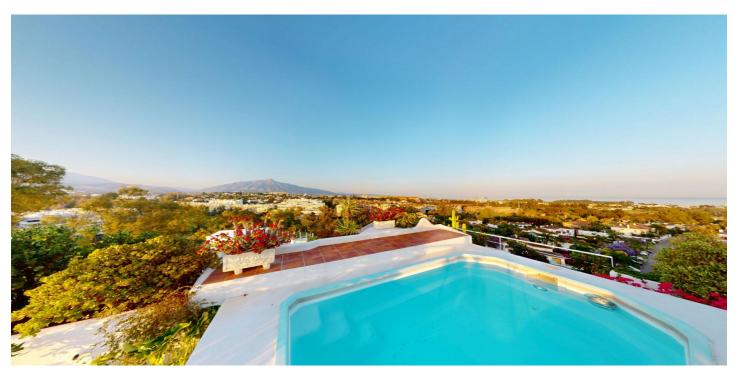

## Costa del Sol, Guadalmina Alta

Discover this stunning penthouse located on the sixth floor of an exclusive building, front line to the Guadalmina Alta golf course. With 145 m² of interior space and an impressive 186 m² terrace, this property offers a bright, spacious atmosphere designed for comfort. It features: A large and elegant living-dining room with direct access to the spectacular terrace, which includes a private pool. From here, you can enjoy breathtaking panoramic views of the sea, the golf course, and the mountains. Its south-facing orientation ensures sunlight all day long—creating the perfect setting for relaxation or entertaining. A functional, well-laid-out kitchen, ideal for everyday living. Three spacious bedrooms, each with its own en-suite bathroom and built-in wardrobes, providing maximum comfort and privacy. Recent upgrades include a brand-new central air conditioning system and all-new exterior carpentry. The property also features a cozy fireplace for cooler evenings, an underground parking space, and a storage room for added convenience. The terrace has a separate entrance, allowing gardeners or maintenance staff to care for the pool and greenery without entering the home—ensuring your privacy at all times. And best of all, just a 1-minute walk from the prestigious Real Club de Golf Guadalmina. A unique opportunity to live in a privileged setting, with unbeatable views and every comfort you could wish for.