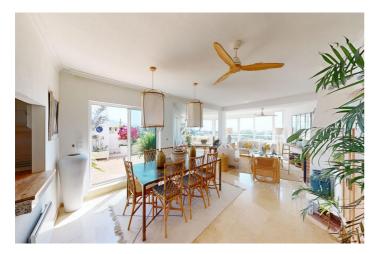

## Costa del Sol, Guadalmina Alta

Discover this stunning penthouse located on the sixth floor of an exclusive building, front line to the Guadalmina Alta golf course. With 145 m² of interior space and an impressive 186 m² terrace, this property offers a bright, spacious atmosphere designed for comfort. It features: A large and elegant living-dining room with direct access to the spectacular terrace, which includes a private pool. From here, you can enjoy breathtaking panoramic views of the sea, the golf course, and the mountains. Its south-facing orientation ensures sunlight all day long—creating the perfect setting for relaxation or entertaining. A functional, well-laid-out kitchen, ideal for everyday living. Three spacious bedrooms, each with its own en-suite bathroom and built-in wardrobes, providing maximum comfort and privacy. Recent upgrades include a brand-new central air conditioning system and all-new exterior carpentry. The property also features a cozy fireplace for cooler evenings, an underground parking space, and a storage room for added convenience. The terrace has a separate entrance, allowing gardeners or maintenance staff to care for the pool and greenery without entering the home—ensuring your privacy at all times. And best of all, just a 1-minute walk from the prestigious Real Club de Golf Guadalmina. A unique opportunity to live in a privileged setting, with unbeatable views and every comfort you could wish for.