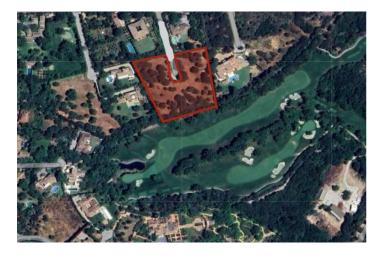

#### Costa de la Luz, Sotogrande Alto

Discover the perfect opportunity for building an independent luxury villa on our exceptional residential plots! These plots offer great potential, allowing you to create a sanctuary tailored to your desires. Enjoy the privacy of a serene lifestyle, surrounded by the beauty of nature. You'll experience peace and quiet while still being just minutes away from essential amenities and a view of the Valderrama Golf court. The plots offer a very good value with a price of only 342.65€/m2. The KEY TERMS for BUILDING are the following: - Minimum plot size 2,000 m² - volume conditions: maximum occupancy = 33% - maximum height = 9 meters at the highest point of the ridge and 6.5 meters at the eaves - maximum number of floors = 2 - maximum buildable area = 0.33 m<sup>2</sup>/m<sup>2</sup> - separation from boundaries: 6 meters to the road and 3 meters to the boundary and separation from the golf course: 20 meters Here are the PURCHASE OPTIONS for the PLOTS: 1: The entire area: totaling 11.528 m<sup>2</sup>, with a built size of 3.804,24 m<sup>2</sup> = 3.950.069,20 € 2: Two neighbouring plots (see picture attached): - plot 53 (2.607 m<sup>2</sup>) and 54 (3.092 m<sup>2</sup>), totaling 5.699 m<sup>2</sup>, with a built size of 1.880,67 m<sup>2</sup> = 1.952.762,35 € - plot 55 (2.771 m<sup>2</sup>) and 56 (3.058 m<sup>2</sup>), totaling 5.829 m<sup>2</sup>, with a built size of 1.923,57 m<sup>2</sup> = 1.997.306,85 € CREATE YOUR DREAM VILLA WITH A TURNKEY SOLUTION For those in pursuit of an extraordinary experience, we are proud to present our turnkey villa solution, bringing your vision to life. Our skilled team will expertly manage every facet of the construction journey, guaranteeing exceptional quality and design at every step—from material selection to the precise execution of every detail. ADDITIONAL COST FOR TURNKEY VILLA PROJECT The cost for a turnkey villa project, inclusive of all soft costs such as architects, licenses, insurances, geotechnical studies, and more, currently averages around 4,000€ per square meter for exceptional villas from 300 square meters upwards. This cost reflects the high quality of materials, craftsmanship, and attention to detail that we strive to provide for our discerning clients. EMBRACE THE QUALITY OF LIVING IN SOTOGRANDE Due to the area's elevation, it has become a favorite for golf enthusiasts, with exceptional golf courses located here. Perhaps the most famous of the Sotogrande golf courses, Valderrama (just 3 km away from the plots) shot to international fame when the 32nd Ryder Cup was played there - leading to this part of the coast being temporarily renamed the Costa del Golf. Additionally Sotogrande is a home to one of the most important polo clubs in the world. Sotogrande Alto is also adjacent to the national natural park 'El Pinar del Rey,' a verdant and tranquil expanse that provides a peaceful retreat and adds to the area's calm atmosphere. This unique geographical feature not only highlights Sotogrande Alto's exclusivity and prestige but also increases its attractiveness as a luxurious and serene place to live. Amenities include the International School, stables, Hotel N.H. Almenara, and as mentioned before, the prestigious golf courses of Valderrama, Almenara, and La Reserva. The nearby beachside area around the Real Club de Golf de Sotogrande offers a vibrant marina with restaurants, cafés, shops, and easy beach access. Stunning beaches with cliffs that offer magnificent views of Africa and the Strait of Gibraltar. They are excellent for water sports and birdwatching. Notable beaches include El Cabrero and Cala Taraje, located outside of Torreguadiaro, as well as Sotogrande and Torrecarbonera (set in a pristine natural environment). FACTS 3,0 km car / bike drive to the Clubhouse of the Valderrama Golf Court 5,2 km to the private Sotogrande International School 6,2 km to supermarkets such as Mercadona, Lidl and the Overseas british supermarkt 6.9 km to the beautiful beach of Sotogrande 7,0 km to La Reserva Club Sotogrande 7,2 km to the well known Tracadero Sotogrande 9,8 km to the notable beach of El Cabrero and Cala Taraje, located outside of Torreguadiaro 10,1 km to the port of Sotogrande (Puerto Sotogrande/Puerto Depertivo) 22,9 km to Gibraltar International airport 111 km to the airport of Malaga If you're looking for a place with a great sense of community where you can stroll through the streets and that serves as a home for many families, the San Roque neighborhood is a good choice.