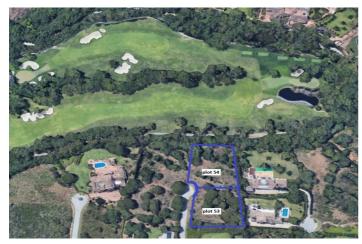

#### Costa de la Luz, Sotogrande Alto

Discover the perfect opportunity for building an independent luxury villa on our exceptional residential plots! These plots offer great potential, allowing you to create a sanctuary tailored to your desires. Enjoy the privacy of a serene lifestyle, surrounded by the beauty of nature. You'll experience peace and quiet while still being just minutes away from essential amenities and a view of the Valderrama Golf court. The plots offer a very good value with a price of only 342.65€/m2. The KEY TERMS for BUILDING are the following: - Minimum plot size 2,000 m² - volume conditions: maximum occupancy = 33% - maximum height = 9 meters at the highest point of the ridge and 6.5 meters at the eaves - maximum number of floors = 2 - maximum buildable area = 0.33 m<sup>2</sup>/m<sup>2</sup> - separation from boundaries: 6 meters to the road and 3 meters to the boundary and separation from the golf course: 20 meters Here are the PURCHASE OPTIONS for the PLOTS: 1: The entire area: totaling 11.528 m<sup>2</sup>, with a built size of 3.804,24 m<sup>2</sup> = 3.950.069,20 € 2: Two neighbouring plots (see picture attached): - plot 53 (2.607 m<sup>2</sup>) and 54 (3.092 m<sup>2</sup>), totaling 5.699 m<sup>2</sup>, with a built size of 1.880,67 m<sup>2</sup> = 1.952.762,35 € - plot 55 (2.771 m<sup>2</sup>) and 56 (3.058 m<sup>2</sup>), totaling 5.829 m<sup>2</sup>, with a built size of 1.923,57 m<sup>2</sup> = 1.997.306,85 € CREATE YOUR DREAM VILLA WITH A TURNKEY SOLUTION For those in pursuit of an extraordinary experience, we are proud to present our turnkey villa solution, bringing your vision to life. Our skilled team will expertly manage every facet of the construction journey, guaranteeing exceptional quality and design at every step—from material selection to the precise execution of every detail. ADDITIONAL COST FOR TURNKEY VILLA PROJECT The cost for a turnkey villa project, inclusive of all soft costs such as architects, licenses, insurances, geotechnical studies, and more, currently averages around 4,000€ per square meter for exceptional villas from 300 square meters upwards. This cost reflects the high quality of materials, craftsmanship, and attention to detail that we strive to provide for our discerning clients. EMBRACE THE QUALITY OF LIVING IN SOTOGRANDE Due to the area's elevation, it has become a favorite for golf enthusiasts, with exceptional golf courses located here. Perhaps the most famous of the Sotogrande golf courses, Valderrama (just 3 km away from the plots) shot to international fame when the 32nd Ryder Cup was played there - leading to this part of the coast being temporarily renamed the Costa del Golf. Additionally Sotogrande is a home to one of the most important polo clubs in the world. Sotogrande Alto is also adjacent to the national natural park 'El Pinar del Rey,' a verdant and tranquil expanse that provides a peaceful retreat and adds to the area's calm atmosphere. This unique geographical feature not only highlights Sotogrande Alto's exclusivity and prestige but also increases its attractiveness as a luxurious and serene place to live. Amenities include the International School, stables, Hotel N.H. Almenara, and as mentioned before, the prestigious golf courses of Valderrama, Almenara, and La Reserva. The nearby beachside area around the Real Club de Golf de Sotogrande offers a vibrant marina with restaurants, cafés, shops, and easy beach access. Stunning beaches with cliffs that offer magnificent views of Africa and the Strait of Gibraltar. They are excellent for water sports and birdwatching. Notable beaches include El Cabrero and Cala Taraje, located outside of Torreguadiaro, as well as Sotogrande and Torrecarbonera (set in a pristine natural environment). FACTS 3,0 km car / bike drive to the Clubhouse of the Valderrama Golf Court 5,2 km to the private Sotogrande International School 6,2 km to supermarkets such as Mercadona, Lidl and the Overseas british supermarkt 6.9 km to the beautiful beach of Sotogrande 7,0 km to La Reserva Club Sotogrande 7,2 km to the well known Tracadero Sotogrande 9,8 km to the notable beach of El Cabrero and Cala Taraje, located outside of Torreguadiaro 10,1 km to the port of Sotogrande (Puerto Sotogrande/Puerto Depertivo) 22,9 km to Gibraltar International airport 111 km to the airport of Malaga If you're looking for a place with a great sense of community where you can stroll through the streets and that serves as a home for many families, the San Roque neighborhood is a good choice.