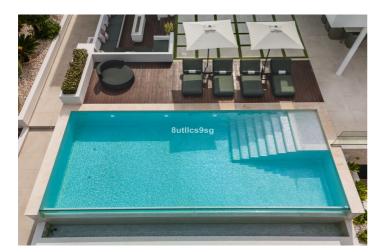

## Costa del Sol, Nueva Andalucía

This stunning villa is located in the exclusive area of Nueva Andalucía, Marbella, Málaga, and stands out for its modern design and privileged location. With a constructed area of 844m<sup>2</sup> and a plot of 1.142m<sup>2</sup>, this property offers a spacious and comfortable living space, ideal for those looking for a sophisticated home on the Costa del Sol. It also boasts panoramic mountain and golf course views, making it a unique place to enjoy the tranquillity and natural surroundings. The villa has five bedrooms, all with en-suite bathrooms, ensuring privacy and comfort for its residents. The 491m<sup>2</sup> interior has been designed with high quality materials, including porcelain floors and double-glazed windows. The fully equipped kitchen is perfectly integrated into an open and functional space. Furthermore, the property is delivered fully furnished, ready to move into. The exterior of the villa is equally impressive, with a 353m<sup>2</sup> terrace that includes a covered barbecue area, ideal for outdoor gatherings. The garden and outdoor areas have been designed to maximise the enjoyment of the Mediterranean climate. The property also has a private garage, offering enough space for several vehicles. Located in an area close to renowned golf courses, this villa is within easy driving distance to Puerto Banús, Marbella Centro and Estepona. The area is known for its tranquillity and exclusivity, with easy access to amenities, restaurants and shops. This property represents a unique opportunity to acquire a luxury home in one of the most desirable areas of the Costa del Sol.