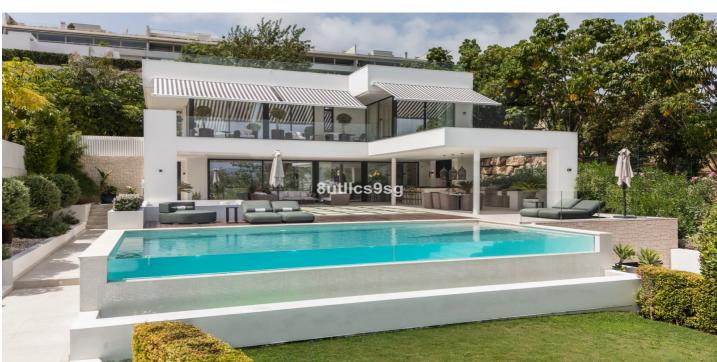

## Costa del Sol, Nueva Andalucía

This stunning villa is located in the exclusive area of Nueva Andalucía, Marbella, Málaga, and stands out for its modern design and privileged location. With a constructed area of 844m<sup>2</sup> and a plot of 1.142m<sup>2</sup>, this property offers a spacious and comfortable living space, ideal for those looking for a sophisticated home on the Costa del Sol. It also boasts panoramic mountain and golf course views, making it a unique place to enjoy the tranquillity and natural surroundings. The villa has five bedrooms, all with en-suite bathrooms, ensuring privacy and comfort for its residents. The 491m<sup>2</sup> interior has been designed with high quality materials, including porcelain floors and double-glazed windows. The fully equipped kitchen is perfectly integrated into an open and functional space. Furthermore, the property is delivered fully furnished, ready to move into. The exterior of the villa is equally impressive, with a 353m<sup>2</sup> terrace that includes a covered barbecue area, ideal for outdoor gatherings. The garden and outdoor areas have been designed to maximise the enjoyment of the Mediterranean climate. The property also has a private garage, offering enough space for several vehicles. Located in an area close to renowned golf courses, this villa is within easy driving distance to Puerto Banús, Marbella Centro and Estepona. The area is known for its tranquillity and exclusivity, with easy access to amenities, restaurants and shops. This property represents a unique opportunity to acquire a luxury home in one of the most desirable areas of the Costa del Sol.