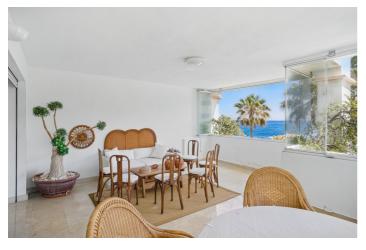

### Costa del Sol, Puerto Banús

Beautiful two-bedroom, south facing apartment with stunning sea views, located just minutes from the beach in the prestigious La Herradura community in Puerto Banús, Marbella. This property offers the perfect blend of luxury and coastal living. The apartment features a bright and spacious living and dining area, a fully equipped kitchen, and a private terrace with panoramic sea views. Both bedrooms are generously sized, with the master bedroom benefiting from an en-suite bathroom. Additional amenities include air conditioning, elegant marble flooring, and a south-facing orientation that fills the space with natural light. The property also includes a large storage room with its own bathroom, one private parking space, and access to well-maintained communal gardens and a swimming pool within a secure and well-kept community.