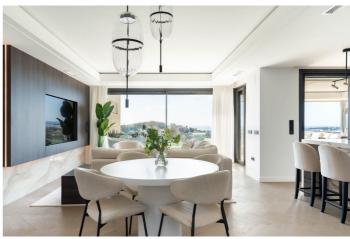

## Costa del Sol, Nueva Andalucía

Discover Marbella's best lifestyle in this fully renovated duplex penthouse, where top-quality materials and exquisite craftsmanship converge to create a truly exceptional home. This corner unit offers unparalleled privacy and tranquility, boasting panoramic views stretching from the mountains to the sea. Step inside to find thoughtfully designed details, such as bespoke lighting, built-in bookshelves, and elegant wall moldings. With three bedrooms and three bathrooms spread across two floors, the master bedroom occupies its own private level, complete with a walk-in closet and a luxurious bathroom. Enjoy the outdoors on two large south-facing terraces wrapping around the apartment, totaling over 200 m², perfect for entertaining and featuring a stunning outdoor kitchen. The expansive windows pour natural light and makes the spectacular views a part of the apartment. Nestled in a lush green environment, this gated community offers peace of mind with a nighttime guard, along with two swimming pools and a gym for residents to enjoy. Additional conveniences include two spacious garage spaces, an EV charging station, and a storage room. The location offers beautiful hiking trails just around the corner, while Puerto Banus is only a 10-minute drive away. Contact us today for a viewing to fall in love with this home!