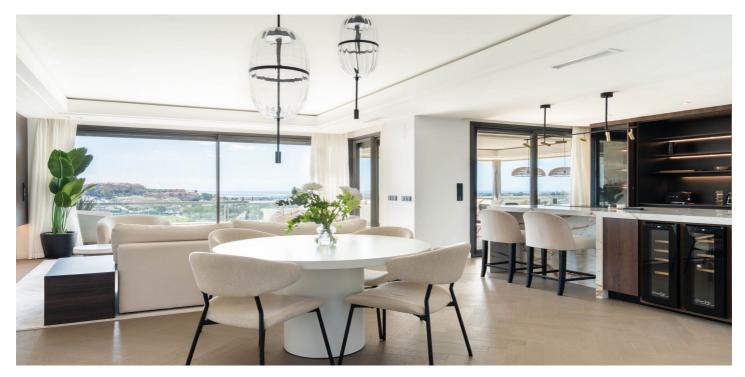

## Costa del Sol, Nueva Andalucía

Discover Marbella's best lifestyle in this fully renovated duplex penthouse, where top-quality materials and exquisite craftsmanship converge to create a truly exceptional home. This corner unit offers unparalleled privacy and tranquility, boasting panoramic views stretching from the mountains to the sea. Step inside to find thoughtfully designed details, such as bespoke lighting, built-in bookshelves, and elegant wall moldings. With three bedrooms and three bathrooms spread across two floors, the master bedroom occupies its own private level, complete with a walk-in closet and a luxurious bathroom. Enjoy the outdoors on two large south-facing terraces wrapping around the apartment, totaling over 200 m², perfect for entertaining and featuring a stunning outdoor kitchen. The expansive windows pour natural light and makes the spectacular views a part of the apartment. Nestled in a lush green environment, this gated community offers peace of mind with a nighttime guard, along with two swimming pools and a gym for residents to enjoy. Additional conveniences include two spacious garage spaces, an EV charging station, and a storage room. The location offers beautiful hiking trails just around the corner, while Puerto Banus is only a 10-minute drive away. Contact us today for a viewing to fall in love with this home!