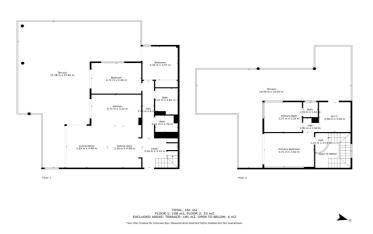

## Penthouse Duplex for sale in Nueva Andalucía, Marbella

2,495,000 €

Reference: R4987417 Bedrooms: 3 Bathrooms: 3 Build Size: 395m<sup>2</sup> Terrace: 219m<sup>2</sup>

## Costa del Sol, Nueva Andalucía

Discover Marbella's best lifestyle in this fully renovated duplex penthouse, where top-quality materials and exquisite craftsmanship converge to create a truly exceptional home. This corner unit offers unparalleled privacy and tranquility, boasting panoramic views stretching from the mountains to the sea. Step inside to find thoughtfully designed details, such as bespoke lighting, built-in bookshelves, and elegant wall moldings. With three bedrooms and three bathrooms spread across two floors, the master bedroom occupies its own private level, complete with a walk-in closet and a luxurious bathroom. Enjoy the outdoors on two large south-facing terraces wrapping around the apartment, totaling over 200 m², perfect for entertaining and featuring a stunning outdoor kitchen. The expansive windows pour natural light and makes the spectacular views a part of the apartment. Nestled in a lush green environment, this gated community offers peace of mind with a nighttime guard, along with two swimming pools and a gym for residents to enjoy. Additional conveniences include two spacious garage spaces, an EV charging station, and a storage room. The location offers beautiful hiking trails just around the corner, while Puerto Banus is only a 10-minute drive away. Contact us today for a viewing to fall in love with this home!