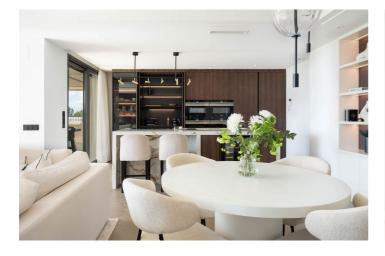

## Costa del Sol, Nueva Andalucía

Discover Marbella's best lifestyle in this fully renovated duplex penthouse, where top-quality materials and exquisite craftsmanship converge to create a truly exceptional home. This corner unit offers unparalleled privacy and tranquility, boasting panoramic views stretching from the mountains to the sea. Step inside to find thoughtfully designed details, such as bespoke lighting, built-in bookshelves, and elegant wall moldings. With three bedrooms and three bathrooms spread across two floors, the master bedroom occupies its own private level, complete with a walk-in closet and a luxurious bathroom. Enjoy the outdoors on two large south-facing terraces wrapping around the apartment, totaling over 200 m², perfect for entertaining and featuring a stunning outdoor kitchen. The expansive windows pour natural light and makes the spectacular views a part of the apartment. Nestled in a lush green environment, this gated community offers peace of mind with a nighttime guard, along with two swimming pools and a gym for residents to enjoy. Additional conveniences include two spacious garage spaces, an EV charging station, and a storage room. The location offers beautiful hiking trails just around the corner, while Puerto Banus is only a 10-minute drive away. Contact us today for a viewing to fall in love with this home!