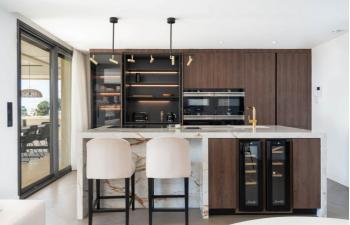

## Costa del Sol, Nueva Andalucía

Discover Marbella's best lifestyle in this fully renovated duplex penthouse, where top-quality materials and exquisite craftsmanship converge to create a truly exceptional home. This corner unit offers unparalleled privacy and tranquility, boasting panoramic views stretching from the mountains to the sea. Step inside to find thoughtfully designed details, such as bespoke lighting, built-in bookshelves, and elegant wall moldings. With three bedrooms and three bathrooms spread across two floors, the master bedroom occupies its own private level, complete with a walk-in closet and a luxurious bathroom. Enjoy the outdoors on two large south-facing terraces wrapping around the apartment, totaling over 200 m², perfect for entertaining and featuring a stunning outdoor kitchen. The expansive windows pour natural light and makes the spectacular views a part of the apartment. Nestled in a lush green environment, this gated community offers peace of mind with a nighttime guard, along with two swimming pools and a gym for residents to enjoy. Additional conveniences include two spacious garage spaces, an EV charging station, and a storage room. The location offers beautiful hiking trails just around the corner, while Puerto Banus is only a 10-minute drive away. Contact us today for a viewing to fall in love with this home!