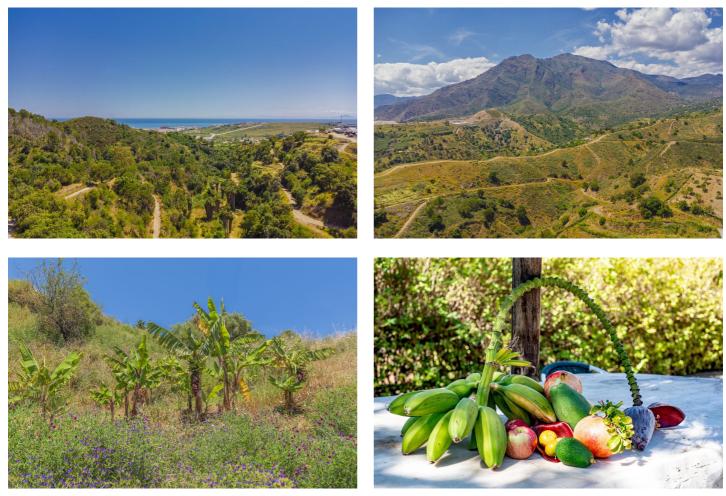

## Costa del Sol, Estepona

Situated at a 25 minutes walk to Estepona city and a two minute drive to the AP7 highway, this former 9 hole golf course is one of a kind. The ancient holes & greens have been turned into a unique tropical food forest through regenerative agriculture where over 120 different species of fruit and vegetables from the 5 continents can be found. From finger lime, lemongrass,kaffir lime to papayas, mangoes, lychees and bananas but equally unique specimens brought over from all over the globe. And what about having your own aromatics, infusions of holy basil, mexican tarragon, syrian oregano and so much more at your disposal ... Moreover, what if you could swim in your own natural pond, with plant and animal life, feed with naturally filtered water using water lilies and other filtering plants in a nearby auxiliary pond in a wise, solar panel energy actioned, closed circuit. The recently constructed loft-warehouse state of the art building is nestled perfectly into the 3,5 ha valley plot with direct views to the African coast line and the majestic Sierra Bermeja mountain. It holds all that its necessary for a farm to table lifestyle/business with a 8m2 freezer, breathtaking kitchen/island , 2 studios, bar type reception , a 100m2 bodega and terraces on different levels. Furthermore the land has its own river which guarantees permanent water supply with 3 different solar installations making it possible to be 100% independent /off grid ; throughout the plot several art installations, upcycled design can be found turning this eco park in a place like no other.