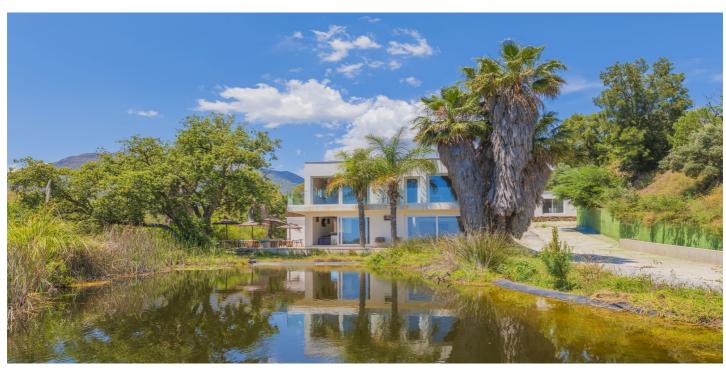

## Costa del Sol, Estepona

Situated at a 25 minutes walk to Estepona city and a two minute drive to the AP7 highway, this former 9 hole golf course is one of a kind. The ancient holes & greens have been turned into a unique tropical food forest through regenerative agriculture where over 120 different species of fruit and vegetables from the 5 continents can be found. From finger lime, lemongrass,kaffir lime to papayas, mangoes, lychees and bananas but equally unique specimens brought over from all over the globe. And what about having your own aromatics, infusions of holy basil, mexican tarragon, syrian oregano and so much more at your disposal ... Moreover, what if you could swim in your own natural pond, with plant and animal life, feed with naturally filtered water using water lilies and other filtering plants in a nearby auxiliary pond in a wise, solar panel energy actioned, closed circuit. The recently constructed loft-warehouse state of the art building is nestled perfectly into the 3,5 ha valley plot with direct views to the African coast line and the majestic Sierra Bermeja mountain. It holds all that its necessary for a farm to table lifestyle/business with a 8m2 freezer, breathtaking kitchen/island , 2 studios, bar type reception , a 100m2 bodega and terraces on different levels. Furthermore the land has its own river which guarantees permanent water supply with 3 different solar installations making it possible to be 100% independent /off grid ; throughout the plot several art installations, upcycled design can be found turning this eco park in a place like no other.