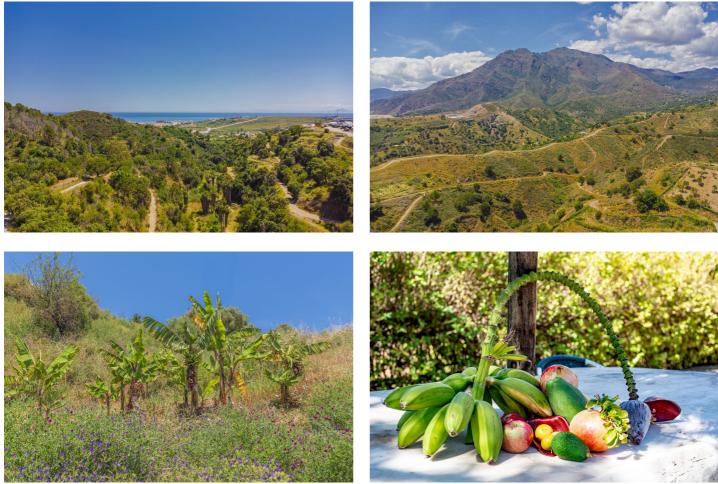

## Costa del Sol, Estepona

Situated at a 25 minutes walk to Estepona city and a two minute drive to the AP7 highway, this former 9 hole golf course is one of a kind. The ancient holes & greens have been turned into a unique tropical food forest through regenerative agriculture where over 120 different species of fruit and vegetables from the 5 continents can be found. From finger lime, lemongrass,kaffir lime to papayas, mangoes, lychees and bananas but equally unique specimens brought over from all over the globe. And what about having your own aromatics, infusions of holy basil, mexican tarragon, syrian oregano and so much more at your disposal ... Moreover, what if you could swim in your own natural pond, with plant and animal life, feed with naturally filtered water using water lilies and other filtering plants in a nearby auxiliary pond in a wise, solar panel energy actioned, closed circuit. The recently constructed loft-warehouse state of the art building is nestled perfectly into the 3,5 ha valley plot with direct views to the African coast line and the majestic Sierra Bermeja mountain. It holds all that its necessary for a farm to table lifestyle/business with a 8m2 freezer, breathtaking kitchen/island , 2 studios, bar type reception , a 100m2 bodega and terraces on different levels. Furthermore the land has its own river which guarantees permanent water supply with 3 different solar installations making it possible to be 100% independent /off grid ; throughout the plot several art installations, upcycled design can be found turning this eco park in a place like no other.