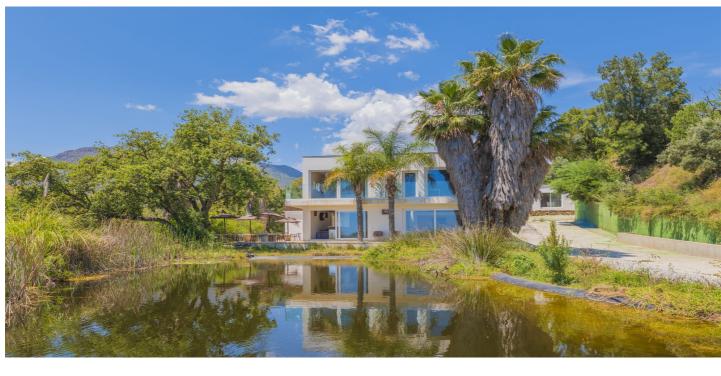

## Costa del Sol, Estepona

Situated at a 25 minutes walk to Estepona city and a two minute drive to the AP7 highway, this former 9 hole golf course is one of a kind. The ancient holes & greens have been turned into a unique tropical food forest through regenerative agriculture where over 120 different species of fruit and vegetables from the 5 continents can be found. From finger lime, lemongrass,kaffir lime to papayas, mangoes, lychees and bananas but equally unique specimens brought over from all over the globe. And what about having your own aromatics, infusions of holy basil, mexican tarragon, syrian oregano and so much more at your disposal ... Moreover, what if you could swim in your own natural pond, with plant and animal life, feed with naturally filtered water using water lilies and other filtering plants in a nearby auxiliary pond in a wise, solar panel energy actioned, closed circuit. The recently constructed loft-warehouse state of the art building is nestled perfectly into the 3,5 ha valley plot with direct views to the African coast line and the majestic Sierra Bermeja mountain. It holds all that its necessary for a farm to table lifestyle/business with a 8m2 freezer, breathtaking kitchen/island , 2 studios, bar type reception , a 100m2 bodega and terraces on different levels. Furthermore the land has its own river which guarantees permanent water supply with 3 different solar installations making it possible to be 100% independent /off grid ; throughout the plot several art installations, upcycled design can be found turning this eco park in a place like no other.