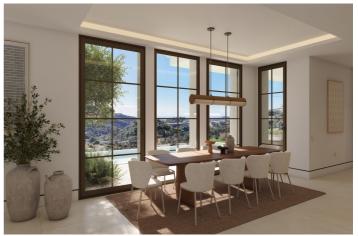

### Costa del Sol, Benahavís

Off-plan luxury villa for sale within the Marbella Club Golf Resort, in a very quiet area surrounded by forest. Marbella Club Golf Resort is a fully gated luxury residential complex with 24/7 security and concierge service. It includes a fabulous golf course, horse riding facilities, and a Club House Restaurant. The building density is very low, prioritizing the natural surroundings, privacy, and security. This villa will be nestled on a plot surrounded by forest, with an elongated, south-facing shape, allowing for the most spectacular views and sunlight. The house will have a total of 733 m2 of usable area, of which 387 m2 will be interior, 124 m2 will be covered terraces, 100 m2 will be open terraces, and the remainder will comprise the 66 m2 pool plus parking. While the house will be equipped with the latest technologies, it will maintain a contemporary Andalusian style. Two construction options are available: one is the traditional concrete and brick structure, and the other is a galvanized steel structure with cement-based panels and insulation technologies. The main differences will be the construction time and comfort achieved.