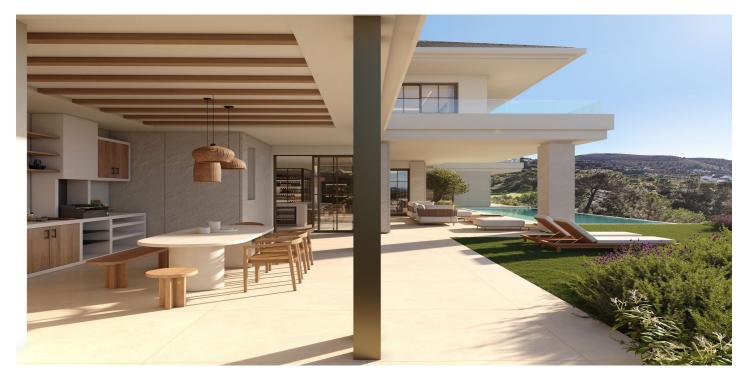

### Costa del Sol, Benahavís

Off-plan luxury villa for sale within the Marbella Club Golf Resort, in a very quiet area surrounded by forest. Marbella Club Golf Resort is a fully gated luxury residential complex with 24/7 security and concierge service. It includes a fabulous golf course, horse riding facilities, and a Club House Restaurant. The building density is very low, prioritizing the natural surroundings, privacy, and security. This villa will be nestled on a plot surrounded by forest, with an elongated, south-facing shape, allowing for the most spectacular views and sunlight. The house will have a total of 733 m2 of usable area, of which 387 m2 will be interior, 124 m2 will be covered terraces, 100 m2 will be open terraces, and the remainder will comprise the 66 m2 pool plus parking. While the house will be equipped with the latest technologies, it will maintain a contemporary Andalusian style. Two construction options are available: one is the traditional concrete and brick structure, and the other is a galvanized steel structure with cement-based panels and insulation technologies. The main differences will be the construction time and comfort achieved.