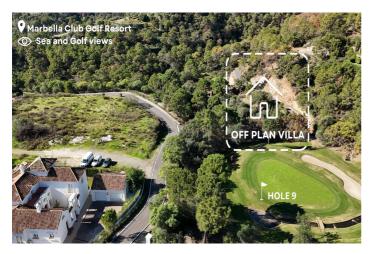

### Costa del Sol, Benahavís

Off-plan luxury villa for sale within the Marbella Club Golf Resort, in a very quiet area surrounded by forest. Marbella Club Golf Resort is a fully gated luxury residential complex with 24/7 security and concierge service. It includes a fabulous golf course, horse riding facilities, and a Club House Restaurant. The building density is very low, prioritizing the natural surroundings, privacy, and security. This villa will be nestled on a plot surrounded by forest, with an elongated, south-facing shape, allowing for the most spectacular views and sunlight. The house will have a total of 733 m2 of usable area, of which 387 m2 will be interior, 124 m2 will be covered terraces, 100 m2 will be open terraces, and the remainder will comprise the 66 m2 pool plus parking. While the house will be equipped with the latest technologies, it will maintain a contemporary Andalusian style. Two construction options are available: one is the traditional concrete and brick structure, and the other is a galvanized steel structure with cement-based panels and insulation technologies. The main differences will be the construction time and comfort achieved.