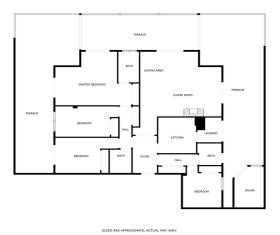

### Penthouse for sale in San Pedro de Alcántara, Marbella

880,000€

Reference: R5040682 Bedrooms: 4 Bathrooms: 3 Build Size: 164m<sup>2</sup> Terrace: 143m<sup>2</sup>

### Costa del Sol, San Pedro de Alcántara

We invite you to explore this remarkable 4 bedroom penthouse that offers spectacular 180° sea views and epitomizes the perfect blend of location, space, and functionality. Nestled in one of the most coveted areas of San Pedro de Alcantara, this property is situated within walking distance to all amenities (restaurants, supermarkets, pharmacies, international and local schools, gym, cafés etc.) and just a few minutes walk from the beach. Upon entering this exquisite residence, you are greeted by a generously sized living-dining area, flooded with natural light thanks to the expansive windows that frame breathtaking views of the Mediterranean. The layout is thoughtfully designed to ensure seamless connectivity to the outdoors, enhancing the overall ambiance of tranquility and luxury. The separate, fully fitted kitchen stands as a culinary masterpiece, complete with a dedicated laundry room. For those who favor an openconcept lifestyle, the kitchen can easily be integrated into the living area, creating a spacious, inviting environment ideal for entertaining family and friends. This penthouse boasts four elegantly appointed bedrooms, each showcasing finishes that reflect sophistication and space. The master bedroom is a private sanctuary, featuring its own en-suite bathroom for added convenience and comfort. In total, the residence includes four bedrooms, three bathrooms and a private sauna with sea views, offering a spa-like experience in the comfort of your home. What truly sets this penthouse apart is the extensive terrace that envelops the property, measuring over 143m<sup>2</sup>. This outdoor oasis provides unparalleled views and can be accessed from nearly every room, giving you the sensation of residing in a secluded skyvilla rather than a penthouse. It's the perfect setting for sunbathing, alfresco dining, or simply soaking in the serene surroundings while enjoying the incredible views over the Mediterranean. With the penthouse there comes well sized two underground parking spaces and a spacious storage room, ensuring space for your needs. Residents will also enjoy access to a large swimming pool area and beautifully landscaped communal gardens, enhancing the allure of this exceptional property. Don't miss the opportunity to make this property yours in the Mediterranean. The property has markable opportunities to convert it into a paradise in the skyline. Perfect as it is, or with some renovation, it could be truly exeptional jewel. With it's unparalleled location, stunning views, and spacious areas, it is a unique opportunity for a family or for an investor.