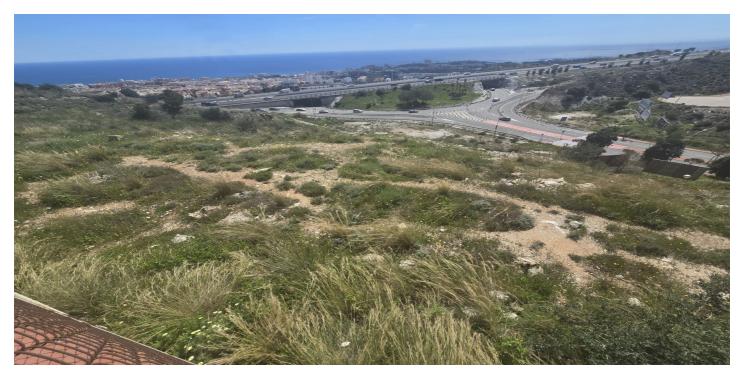

## Costa del Sol, Benalmadena Costa

Prime location in one of the most promising areas of the Costa del Sol. Land Features Area: 10,000 m<sup>2</sup> Land Use: Residential Buildable Area: 8,000 m<sup>2</sup> Infrastructure and Access Direct access to the A-7 motorway. 15 minutes from Malaga Airport. Services: Electricity, drinking water, and sewage disposal. Infrastructure and Services Nearby Transportation: Fast connections to major transportation networks. Education: Proximity to international schools and educational centers. Healthcare: Hospitals and private clinics within a 10 km radius. Leisure and Commerce: Shopping centers, restaurants, and beaches are just minutes away. Market Analysis Price of similar plots: Between  $\leq$ 350 and  $\leq$ 450/m<sup>2</sup>, supporting the valuation of this plot. Market Trend: 15% growth over the last 5 years, consolidating the area as a strategic location for investors and developers. Financial Analysis and Profitability Estimated Return on Investment: Between 20% and 30% over 5 years. High Demand: Significant interest from national and international buyers. Growth Factors: Continued development, proximity to key infrastructure, and the tourist appeal of the Costa del Sol. 2 A unique opportunity for investors and developers in one of the most exclusive areas of Benalmádena.