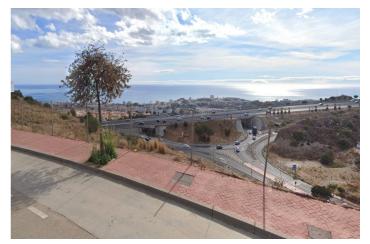

## Costa del Sol, Benalmadena Costa

Prime location in one of the most promising areas of the Costa del Sol. Land Features Area: 10,000 m<sup>2</sup> Land Use: Residential Buildable Area: 8,000 m<sup>2</sup> Infrastructure and Access Direct access to the A-7 motorway. 15 minutes from Malaga Airport. Services: Electricity, drinking water, and sewage disposal. Infrastructure and Services Nearby Transportation: Fast connections to major transportation networks. Education: Proximity to international schools and educational centers. Healthcare: Hospitals and private clinics within a 10 km radius. Leisure and Commerce: Shopping centers, restaurants, and beaches are just minutes away. Market Analysis Price of similar plots: Between  $\leq$ 350 and  $\leq$ 450/m<sup>2</sup>, supporting the valuation of this plot. Market Trend: 15% growth over the last 5 years, consolidating the area as a strategic location for investors and developers. Financial Analysis and Profitability Estimated Return on Investment: Between 20% and 30% over 5 years. High Demand: Significant interest from national and international buyers. Growth Factors: Continued development, proximity to key infrastructure, and the tourist appeal of the Costa del Sol. 2 A unique opportunity for investors and developers in one of the most exclusive areas of Benalmádena.