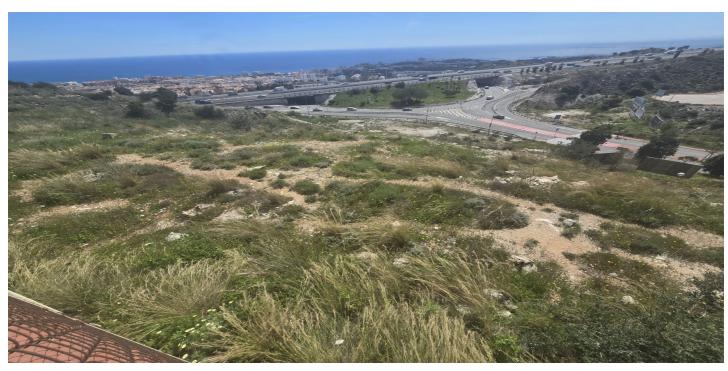

# PROPERTIES

Costa del Sol, Benalmadena Costa

Prime location in one of the most promising areas of the Costa del Sol. Land Features Area: 10,000 m<sup>2</sup> Land Use: Residential Buildable Area: 8,000 m<sup>2</sup> Infrastructure and Access Direct access to the A-7 motorway. 15 minutes from Malaga Airport. Services: Electricity, drinking water, and sewage disposal. Infrastructure and Services Nearby Transportation: Fast connections to major transportation networks. Education: Proximity to international schools and educational centers. Healthcare: Hospitals and private clinics within a 10 km radius. Leisure and Commerce: Shopping centers, restaurants, and beaches are just minutes away. Market Analysis Price of similar plots: Between €350 and €450/m<sup>2</sup>, supporting the valuation of this plot. Market Trend: 15% growth over the last 5 years, consolidating the area as a strategic location for investors and developers. Financial Analysis and Profitability Estimated Return on Investment: Between 20% and 30% over 5 years. High Demand: Significant interest from national and international buyers. Growth Factors: Continued development, proximity to key infrastructure, and the tourist appeal of the Costa del Sol. 2 A unique opportunity for investors and developers in one of the most exclusive areas of Benalmádena.