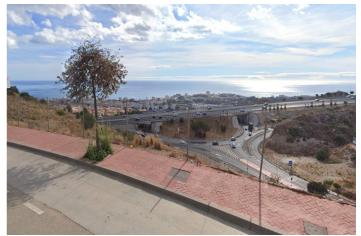

# PROPERTIES

Costa del Sol, Benalmadena Costa

Prime location in one of the most promising areas of the Costa del Sol. Land Features Area: 10,000 m<sup>2</sup> Land Use: Residential Buildable Area: 8,000 m<sup>2</sup> Infrastructure and Access Direct access to the A-7 motorway. 15 minutes from Malaga Airport. Services: Electricity, drinking water, and sewage disposal. Infrastructure and Services Nearby Transportation: Fast connections to major transportation networks. Education: Proximity to international schools and educational centers. Healthcare: Hospitals and private clinics within a 10 km radius. Leisure and Commerce: Shopping centers, restaurants, and beaches are just minutes away. Market Analysis Price of similar plots: Between €350 and €450/m<sup>2</sup>, supporting the valuation of this plot. Market Trend: 15% growth over the last 5 years, consolidating the area as a strategic location for investors and developers. Financial Analysis and Profitability Estimated Return on Investment: Between 20% and 30% over 5 years. High Demand: Significant interest from national and international buyers. Growth Factors: Continued development, proximity to key infrastructure, and the tourist appeal of the Costa del Sol. 2 A unique opportunity for investors and developers in one of the most exclusive areas of Benalmádena.