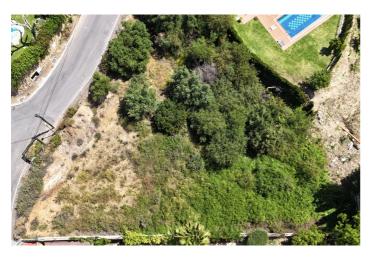

### Land for sale in El Rosario, Marbella

750,000€

Reference: R5039509 Plot Size: 1,613m<sup>2</sup> Build Size: 532m<sup>2</sup>

#### Costa del Sol, El Rosario

EXCLUSIVE LISTING. This exceptional plot is situated in the sought-after area of El Rosario, Marbella East, within the renowned Marbella region of Malaga. Offering a generous land size of 1,613,80m², the property presents a unique opportunity for those looking to build a bespoke residence or invest in a prime location on the Costa del Sol. The plot benefits from a privileged position with captivating views of the sea, mountains, and lush gardens, providing a tranquil setting while remaining close to essential amenities. Its proximity to local shops, restaurants, and schools ensures convenience for daily living, while the nearby town centre offers a vibrant selection of services and leisure activities. For golf enthusiasts, the location is ideal, being just moments away from some of Marbella's most prestigious golf courses. The plot also enjoys excellent transport links, making it easy to access surrounding areas and the wider region. Security is a key feature, with a secure entrance providing peace of mind for future residents. Combining scenic vistas, practical access to amenities, and a secure environment, this plot in El Rosario represents an outstanding opportunity to create a dream home or a valuable investment in one of Marbella's most desirable neighbourhoods.