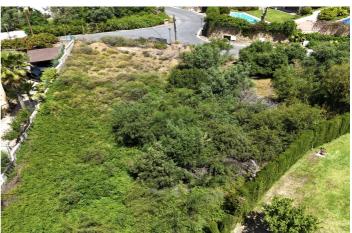

### Land for sale in El Rosario, Marbella

750,000€

Reference: R5039509 Plot Size: 1,613m<sup>2</sup> Build Size: 532m<sup>2</sup>

#### Costa del Sol, El Rosario

EXCLUSIVE LISTING. This exceptional plot is situated in the sought-after area of El Rosario, Marbella East, within the renowned Marbella region of Malaga. Offering a generous land size of 1,613,80m², the property presents a unique opportunity for those looking to build a bespoke residence or invest in a prime location on the Costa del Sol. The plot benefits from a privileged position with captivating views of the sea, mountains, and lush gardens, providing a tranquil setting while remaining close to essential amenities. Its proximity to local shops, restaurants, and schools ensures convenience for daily living, while the nearby town centre offers a vibrant selection of services and leisure activities. For golf enthusiasts, the location is ideal, being just moments away from some of Marbella's most prestigious golf courses. The plot also enjoys excellent transport links, making it easy to access surrounding areas and the wider region. Security is a key feature, with a secure entrance providing peace of mind for future residents. Combining scenic vistas, practical access to amenities, and a secure environment, this plot in El Rosario represents an outstanding opportunity to create a dream home or a valuable investment in one of Marbella's most desirable neighbourhoods.