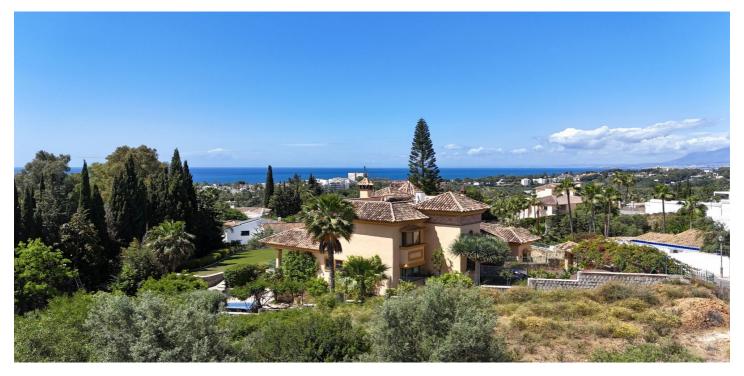

### Land for sale in El Rosario, Marbella

750,000€

Reference: R5039509 Plot Size: 1,613m<sup>2</sup> Build Size: 532m<sup>2</sup>

#### Costa del Sol, El Rosario

EXCLUSIVE LISTING. This exceptional plot is situated in the sought-after area of El Rosario, Marbella East, within the renowned Marbella region of Malaga. Offering a generous land size of 1,613,80m², the property presents a unique opportunity for those looking to build a bespoke residence or invest in a prime location on the Costa del Sol. The plot benefits from a privileged position with captivating views of the sea, mountains, and lush gardens, providing a tranquil setting while remaining close to essential amenities. Its proximity to local shops, restaurants, and schools ensures convenience for daily living, while the nearby town centre offers a vibrant selection of services and leisure activities. For golf enthusiasts, the location is ideal, being just moments away from some of Marbella's most prestigious golf courses. The plot also enjoys excellent transport links, making it easy to access surrounding areas and the wider region. Security is a key feature, with a secure entrance providing peace of mind for future residents. Combining scenic vistas, practical access to amenities, and a secure environment, this plot in El Rosario represents an outstanding opportunity to create a dream home or a valuable investment in one of Marbella's most desirable neighbourhoods.