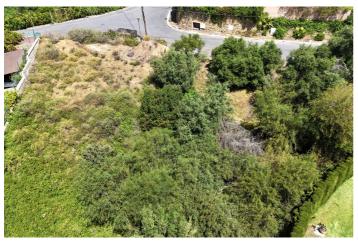

### Land for sale in El Rosario, Marbella

750,000€

Reference: R5039509 Plot Size: 1,613m<sup>2</sup> Build Size: 532m<sup>2</sup>

#### Costa del Sol, El Rosario

EXCLUSIVE LISTING. This exceptional plot is situated in the sought-after area of El Rosario, Marbella East, within the renowned Marbella region of Malaga. Offering a generous land size of 1,613,80m², the property presents a unique opportunity for those looking to build a bespoke residence or invest in a prime location on the Costa del Sol. The plot benefits from a privileged position with captivating views of the sea, mountains, and lush gardens, providing a tranquil setting while remaining close to essential amenities. Its proximity to local shops, restaurants, and schools ensures convenience for daily living, while the nearby town centre offers a vibrant selection of services and leisure activities. For golf enthusiasts, the location is ideal, being just moments away from some of Marbella's most prestigious golf courses. The plot also enjoys excellent transport links, making it easy to access surrounding areas and the wider region. Security is a key feature, with a secure entrance providing peace of mind for future residents. Combining scenic vistas, practical access to amenities, and a secure environment, this plot in El Rosario represents an outstanding opportunity to create a dream home or a valuable investment in one of Marbella's most desirable neighbourhoods.