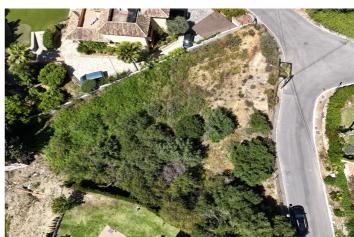

### Land for sale in El Rosario, Marbella

750,000€

Reference: R5039509 Plot Size: 1,613m<sup>2</sup> Build Size: 532m<sup>2</sup>

#### Costa del Sol, El Rosario

EXCLUSIVE LISTING. This exceptional plot is situated in the sought-after area of El Rosario, Marbella East, within the renowned Marbella region of Malaga. Offering a generous land size of 1,613,80m², the property presents a unique opportunity for those looking to build a bespoke residence or invest in a prime location on the Costa del Sol. The plot benefits from a privileged position with captivating views of the sea, mountains, and lush gardens, providing a tranquil setting while remaining close to essential amenities. Its proximity to local shops, restaurants, and schools ensures convenience for daily living, while the nearby town centre offers a vibrant selection of services and leisure activities. For golf enthusiasts, the location is ideal, being just moments away from some of Marbella's most prestigious golf courses. The plot also enjoys excellent transport links, making it easy to access surrounding areas and the wider region. Security is a key feature, with a secure entrance providing peace of mind for future residents. Combining scenic vistas, practical access to amenities, and a secure environment, this plot in El Rosario represents an outstanding opportunity to create a dream home or a valuable investment in one of Marbella's most desirable neighbourhoods.