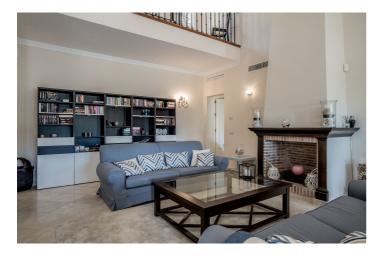

The main living areas are located on the middle level, where an open layout includes a cozy living room with a fireplace, a dining space, and a fully equipped kitchen. Large sliding glass doors open to an inviting terrace, ideal for outdoor dining or simply soaking in the views. An additional bedroom is also found on this floor, offering versatility and comfort.