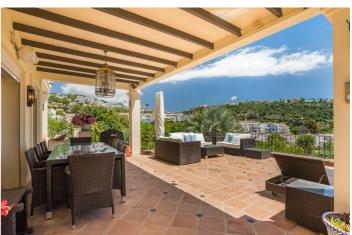

The main living areas are located on the middle level, where an open layout includes a cozy living room with a fireplace, a dining space, and a fully equipped kitchen. Large sliding glass doors open to an inviting terrace, ideal for outdoor dining or simply soaking in the views. An additional bedroom is also found on this floor, offering versatility and comfort.