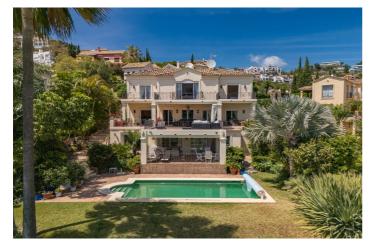

#### Costa del Sol, Los Arqueros

Delightful villa in Los Arqueros, Benahavis

This delightful villa sits on a generous private plot, enjoying an exceptional frontline position along Los Arqueros Golf Course with panoramic views of the fairways and distant sea. The home's architectural design is tailored to maximize natural light, scenery, and privacy throughout.

On the lower level, two more bedrooms provide quiet retreats with direct access to the lush garden and swimming pool—ideal for relaxing in the sun or entertaining in privacy.

Los Arqueros Golf & Country Club, a creation of legendary golfer Seve Ballesteros and architect Antonio García Garrido, opened in 1991. The 18-hole course spans 60 hectares of scenic terrain, weaving through natural ravines and streams. It's a true golfer's paradise—challenging yet enjoyable for all levels.