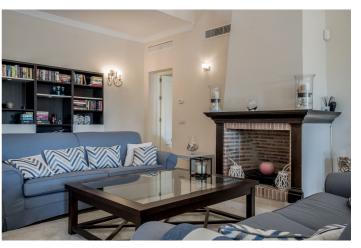

The main living areas are located on the middle level, where an open layout includes a cozy living room with a fireplace, a dining space, and a fully equipped kitchen. Large sliding glass doors open to an inviting terrace, ideal for outdoor dining or simply soaking in the views. An additional bedroom is also found on this floor, offering versatility and comfort.