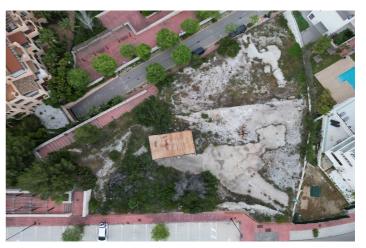

## Costa del Sol, Benalmádena

Presenting a rare opportunity to invest in a prime piece of land in the heart of Benalmádena, offering 1,997m<sup>2</sup> of southeast-facing terrain with uninterrupted views of the Mediterranean Sea. Perfectly positioned for commercial development, this plot is ideal for a range of business ventures, with permissions allowing for up to two levels of construction. Whether you're envisioning a boutique complex, office space, or an upscale commercial center, this site offers the ideal canvas. Enjoy unparalleled connectivity, with easy access to the motorway and just minutes from an array of local amenities including shops, restaurants, golf courses, and top-rated schools. Its elevated position not only delivers sweeping sea vistas but also ensures excellent visibility and accessibility—key for any successful commercial venture. This is more than just a land purchase—it's a strategic investment in one of the Costa del Sol's most sought-after locations.