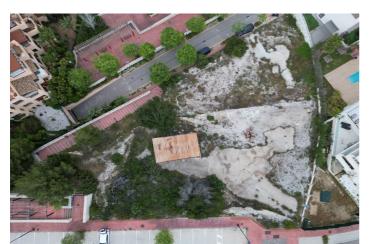

## Costa del Sol, Benalmádena

Presenting a rare opportunity to invest in a prime piece of land in the heart of Benalmádena, offering 1,997m<sup>2</sup> of southeast-facing terrain with uninterrupted views of the Mediterranean Sea. Perfectly positioned for commercial development, this plot is ideal for a range of business ventures, with permissions allowing for up to two levels of construction. Whether you're envisioning a boutique complex, office space, or an upscale commercial center, this site offers the ideal canvas. Enjoy unparalleled connectivity, with easy access to the motorway and just minutes from an array of local amenities including shops, restaurants, golf courses, and top-rated schools. Its elevated position not only delivers sweeping sea vistas but also ensures excellent visibility and accessibility—key for any successful commercial venture. This is more than just a land purchase—it's a strategic investment in one of the Costa del Sol's most sought-after locations.