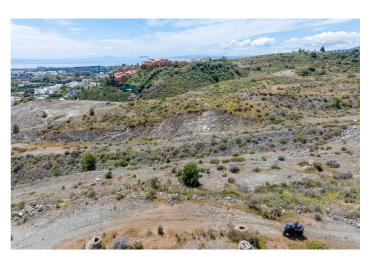

## Residential Plot for sale in Benahavís, Benahavís

1,350,000 €

Reference: R5026111 Plot Size: 1,600m<sup>2</sup>

## Costa del Sol, Benahavís

Discover a unique investment opportunity with this prime land available for sale in the sought-after Montemayor development of Montemar. Spanning a total of 1,600 m², this property is currently divided into three generous plots, each measuring 800 m². Ideal for land banking, this parcel offers incredible potential for future residential development, especially for single-family homes (chalets). Nestled within an urban core, this land is urbanizable and allows for the construction of three stories, providing ample space for creativity and growth. One of the standout features of these plots is their breathtaking panoramic views, making it a perfect location for those looking to build their dream home or invest in a lucrative project. With a competitive price and a prime location, this land is a rare find in today's market. Don't miss the chance to secure this exceptional property that promises both immediate and long-term returns. Whether you're an investor or a future homeowner, this is the perfect canvas to bring your vision to life!