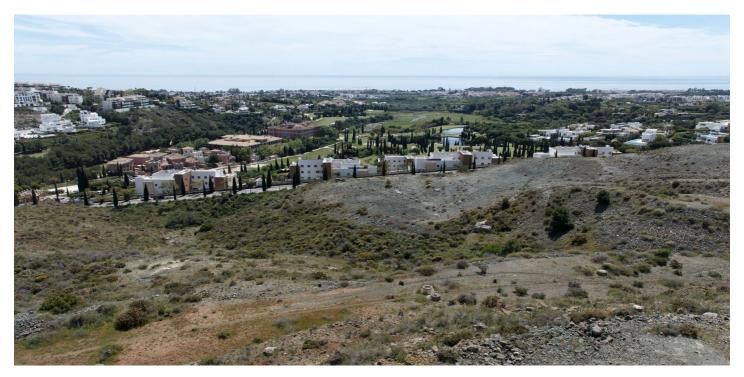

## Costa del Sol, Benahavís

Discover a unique investment opportunity with this prime land available for sale in the sought-after Montemayor development of Montemar. Spanning a total of 1,600 m², this property is currently divided into three generous plots, each measuring 800 m². Ideal for land banking, this parcel offers incredible potential for future residential development, especially for single-family homes (chalets). Nestled within an urban core, this land is urbanizable and allows for the construction of three stories, providing ample space for creativity and growth. One of the standout features of these plots is their breathtaking panoramic views, making it a perfect location for those looking to build their dream home or invest in a lucrative project. With a competitive price and a prime location, this land is a rare find in today's market. Don't miss the chance to secure this exceptional property that promises both immediate and long-term returns. Whether you're an investor or a future homeowner, this is the perfect canvas to bring your vision to life!

Setting

Close To Golf Urbanisation