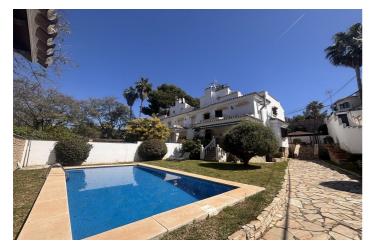

#### Costa del Sol, Nueva Andalucía

Fantastic opportunity to acquire a semi-detached house with 287 m² built on a generous 605 m² plot, located in the heart of Nueva Andalucía, Marbella, just a short walk from Puerto Banús, approximately 1 kilometre from the beach, and very close to all amenities such as cafés, restaurants, and supermarkets. The property, west-facing and in good condition, offers a comfortable and functional layout. On the main floor, there is a spacious split-level living and dining area, a kitchen with a breakfast nook, a full bathroom, and a wonderful rear terrace ideal for outdoor enjoyment. The first floor features the master bedroom with en-suite bathroom, two additional bedrooms sharing a bathroom, and a balcony with pleasant views. The rooftop solarium offers an open space with the potential to create a fourth bedroom, office, or chill-out area. The basement includes approximately 100 m² with great potential, perfect to convert into an independent apartment, gym, games room or home cinema, and also includes storage space. The house is equipped with air conditioning, built-in wardrobes, a private swimming pool, a garden with a chill-out area, and a parking space included in the price. There is also an additional outdoor area that can be used as an extension of the garden, extra parking, or even for planting a private vegetable garden. This is a fantastic opportunity with plenty of potential and an excellent location in the sought-after Golf Valley of Nueva Andalucía.