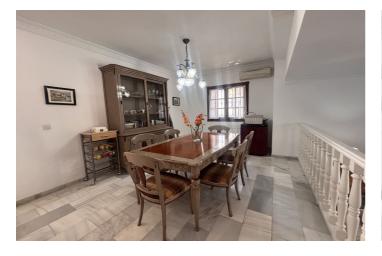

#### Costa del Sol, Nueva Andalucía

Fantastic opportunity to acquire a semi-detached house with 287 m² built on a generous 605 m² plot, located in the heart of Nueva Andalucía, Marbella, just a short walk from Puerto Banús, approximately 1 kilometre from the beach, and very close to all amenities such as cafés, restaurants, and supermarkets. The property, west-facing and in good condition, offers a comfortable and functional layout. On the main floor, there is a spacious split-level living and dining area, a kitchen with a breakfast nook, a full bathroom, and a wonderful rear terrace ideal for outdoor enjoyment. The first floor features the master bedroom with en-suite bathroom, two additional bedrooms sharing a bathroom, and a balcony with pleasant views. The rooftop solarium offers an open space with the potential to create a fourth bedroom, office, or chill-out area. The basement includes approximately 100 m² with great potential, perfect to convert into an independent apartment, gym, games room or home cinema, and also includes storage space. The house is equipped with air conditioning, built-in wardrobes, a private swimming pool, a garden with a chill-out area, and a parking space included in the price. There is also an additional outdoor area that can be used as an extension of the garden, extra parking, or even for planting a private vegetable garden. This is a fantastic opportunity with plenty of potential and an excellent location in the sought-after Golf Valley of Nueva Andalucía.