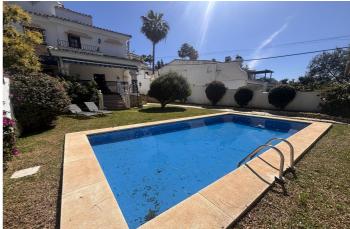

#### Costa del Sol, Nueva Andalucía

Fantastic opportunity to acquire a semi-detached house with 287 m² built on a generous 605 m² plot, located in the heart of Nueva Andalucía, Marbella, just a short walk from Puerto Banús, approximately 1 kilometre from the beach, and very close to all amenities such as cafés, restaurants, and supermarkets. The property, west-facing and in good condition, offers a comfortable and functional layout. On the main floor, there is a spacious split-level living and dining area, a kitchen with a breakfast nook, a full bathroom, and a wonderful rear terrace ideal for outdoor enjoyment. The first floor features the master bedroom with en-suite bathroom, two additional bedrooms sharing a bathroom, and a balcony with pleasant views. The rooftop solarium offers an open space with the potential to create a fourth bedroom, office, or chill-out area. The basement includes approximately 100 m² with great potential, perfect to convert into an independent apartment, gym, games room or home cinema, and also includes storage space. The house is equipped with air conditioning, built-in wardrobes, a private swimming pool, a garden with a chill-out area, and a parking space included in the price. There is also an additional outdoor area that can be used as an extension of the garden, extra parking, or even for planting a private vegetable garden. This is a fantastic opportunity with plenty of potential and an excellent location in the sought-after Golf Valley of Nueva Andalucía.