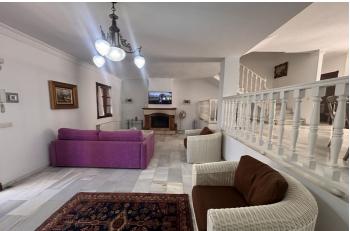

#### Costa del Sol, Nueva Andalucía

Fantastic opportunity to acquire a semi-detached house with 287 m² built on a generous 605 m² plot, located in the heart of Nueva Andalucía, Marbella, just a short walk from Puerto Banús, approximately 1 kilometre from the beach, and very close to all amenities such as cafés, restaurants, and supermarkets. The property, west-facing and in good condition, offers a comfortable and functional layout. On the main floor, there is a spacious split-level living and dining area, a kitchen with a breakfast nook, a full bathroom, and a wonderful rear terrace ideal for outdoor enjoyment. The first floor features the master bedroom with en-suite bathroom, two additional bedrooms sharing a bathroom, and a balcony with pleasant views. The rooftop solarium offers an open space with the potential to create a fourth bedroom, office, or chill-out area. The basement includes approximately 100 m² with great potential, perfect to convert into an independent apartment, gym, games room or home cinema, and also includes storage space. The house is equipped with air conditioning, built-in wardrobes, a private swimming pool, a garden with a chill-out area, and a parking space included in the price. There is also an additional outdoor area that can be used as an extension of the garden, extra parking, or even for planting a private vegetable garden. This is a fantastic opportunity with plenty of potential and an excellent location in the sought-after Golf Valley of Nueva Andalucía.