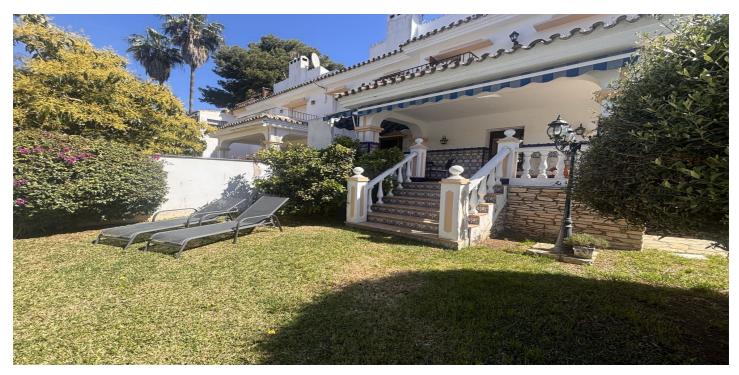

#### Costa del Sol, Nueva Andalucía

Fantastic opportunity to acquire a semi-detached house with 287 m² built on a generous 605 m² plot, located in the heart of Nueva Andalucía, Marbella, just a short walk from Puerto Banús, approximately 1 kilometre from the beach, and very close to all amenities such as cafés, restaurants, and supermarkets. The property, west-facing and in good condition, offers a comfortable and functional layout. On the main floor, there is a spacious split-level living and dining area, a kitchen with a breakfast nook, a full bathroom, and a wonderful rear terrace ideal for outdoor enjoyment. The first floor features the master bedroom with en-suite bathroom, two additional bedrooms sharing a bathroom, and a balcony with pleasant views. The rooftop solarium offers an open space with the potential to create a fourth bedroom, office, or chill-out area. The basement includes approximately 100 m² with great potential, perfect to convert into an independent apartment, gym, games room or home cinema, and also includes storage space. The house is equipped with air conditioning, built-in wardrobes, a private swimming pool, a garden with a chill-out area, and a parking space included in the price. There is also an additional outdoor area that can be used as an extension of the garden, extra parking, or even for planting a private vegetable garden. This is a fantastic opportunity with plenty of potential and an excellent location in the sought-after Golf Valley of Nueva Andalucía.