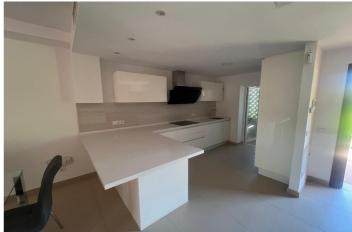

#### Costa del Sol, Benahavís

Elegant Semi-Detached House with Sea Views in El Paraíso: Designed for those who love to enjoy life outdoors, this beautiful semi-detached house offers breathtaking sea and nature views from every level. Spread across two floors plus a rooftop solarium, the home features bright and functional spaces ideal for family living and entertaining. The southfacing living room on the ground floor opens onto a large private garden, which leads directly to the extensive communal gardens with a tropical pool area. The open-plan kitchen, fitted with top-range appliances, connects seamlessly to the dining and living areas, creating a spacious and luminous environment. This level also includes a guest bedroom with a bathroom. Upstairs, the sleeping area offers three bedrooms and two bathrooms, including a master bedroom with ensuite and a private terrace. The rooftop solarium is perfect for relaxing or hosting, offering panoramic views of the sea, tropical gardens, and surrounding landscape. Specifications: - Underfloor heating with thermostat in bathrooms - Fujitsu heat pump air-conditioning and heating system on both floors - Independent air distribution system by room for optimal comfort - Minimalist kitchen with top-brand appliances - Dual-level lighting to create cozy atmospheres - Fireplace providing a warm and elegant ambiance - Two private parking spaces (one covered with pergola and heather) Located just minutes from beautiful beaches, prestigious golf courses like El Paraíso Golf, and cosmopolitan towns such as Guadalmina, Puerto Banús, and Estepona, this property offers the perfect balance between nature, luxury, and connectivity. Distances: - Beach: 8 minutes (900 m) - Puerto Banús: 15 minutes (10 km) -El Paraíso Golf: 3 minutes (400 m) - Estepona: 20 minutes (15 km) Live surrounded by beauty, sport, and the best quality of life the Costa del Sol has to offer.