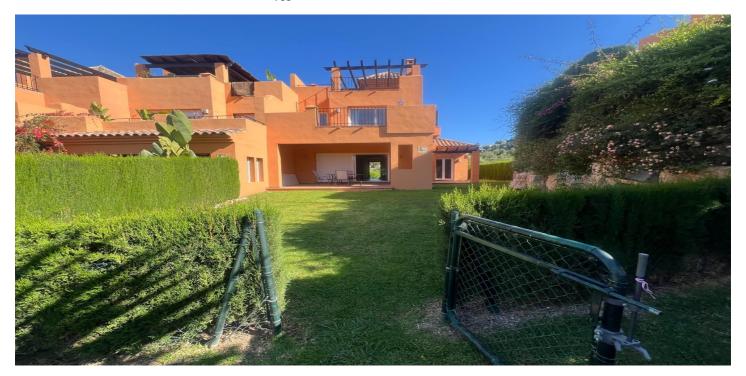

#### Costa del Sol, Benahavís

Elegant Semi-Detached House with Sea Views in El Paraíso: Designed for those who love to enjoy life outdoors, this beautiful semi-detached house offers breathtaking sea and nature views from every level. Spread across two floors plus a rooftop solarium, the home features bright and functional spaces ideal for family living and entertaining. The southfacing living room on the ground floor opens onto a large private garden, which leads directly to the extensive communal gardens with a tropical pool area. The open-plan kitchen, fitted with top-range appliances, connects seamlessly to the dining and living areas, creating a spacious and luminous environment. This level also includes a guest bedroom with a bathroom. Upstairs, the sleeping area offers three bedrooms and two bathrooms, including a master bedroom with ensuite and a private terrace. The rooftop solarium is perfect for relaxing or hosting, offering panoramic views of the sea, tropical gardens, and surrounding landscape. Specifications: - Underfloor heating with thermostat in bathrooms - Fujitsu heat pump air-conditioning and heating system on both floors - Independent air distribution system by room for optimal comfort - Minimalist kitchen with top-brand appliances - Dual-level lighting to create cozy atmospheres - Fireplace providing a warm and elegant ambiance - Two private parking spaces (one covered with pergola and heather) Located just minutes from beautiful beaches, prestigious golf courses like El Paraíso Golf, and cosmopolitan towns such as Guadalmina, Puerto Banús, and Estepona, this property offers the perfect balance between nature, luxury, and connectivity. Distances: - Beach: 8 minutes (900 m) - Puerto Banús: 15 minutes (10 km) -El Paraíso Golf: 3 minutes (400 m) - Estepona: 20 minutes (15 km) Live surrounded by beauty, sport, and the best quality of life the Costa del Sol has to offer.