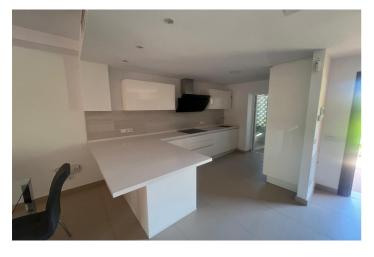

#### Costa del Sol, Benahavís

Elegant Semi-Detached House with Sea Views in El Paraíso: Designed for those who love to enjoy life outdoors, this beautiful semi-detached house offers breathtaking sea and nature views from every level. Spread across two floors plus a rooftop solarium, the home features bright and functional spaces ideal for family living and entertaining. The southfacing living room on the ground floor opens onto a large private garden, which leads directly to the extensive communal gardens with a tropical pool area. The open-plan kitchen, fitted with top-range appliances, connects seamlessly to the dining and living areas, creating a spacious and luminous environment. This level also includes a guest bedroom with a bathroom. Upstairs, the sleeping area offers three bedrooms and two bathrooms, including a master bedroom with ensuite and a private terrace. The rooftop solarium is perfect for relaxing or hosting, offering panoramic views of the sea, tropical gardens, and surrounding landscape. Specifications: - Underfloor heating with thermostat in bathrooms - Fujitsu heat pump air-conditioning and heating system on both floors - Independent air distribution system by room for optimal comfort - Minimalist kitchen with top-brand appliances - Dual-level lighting to create cozy atmospheres - Fireplace providing a warm and elegant ambiance - Two private parking spaces (one covered with pergola and heather) Located just minutes from beautiful beaches, prestigious golf courses like El Paraíso Golf, and cosmopolitan towns such as Guadalmina, Puerto Banús, and Estepona, this property offers the perfect balance between nature, luxury, and connectivity. Distances: - Beach: 8 minutes (900 m) - Puerto Banús: 15 minutes (10 km) -El Paraíso Golf: 3 minutes (400 m) - Estepona: 20 minutes (15 km) Live surrounded by beauty, sport, and the best quality of life the Costa del Sol has to offer.