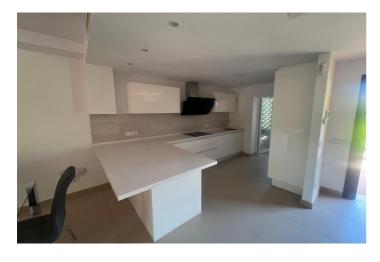

#### Costa del Sol, Benahavís

Elegant Semi-Detached House with Sea Views in El Paraíso: Designed for those who love to enjoy life outdoors, this beautiful semi-detached house offers breathtaking sea and nature views from every level. Spread across two floors plus a rooftop solarium, the home features bright and functional spaces ideal for family living and entertaining. The southfacing living room on the ground floor opens onto a large private garden, which leads directly to the extensive communal gardens with a tropical pool area. The open-plan kitchen, fitted with top-range appliances, connects seamlessly to the dining and living areas, creating a spacious and luminous environment. This level also includes a guest bedroom with a bathroom. Upstairs, the sleeping area offers three bedrooms and two bathrooms, including a master bedroom with ensuite and a private terrace. The rooftop solarium is perfect for relaxing or hosting, offering panoramic views of the sea, tropical gardens, and surrounding landscape. Specifications: - Underfloor heating with thermostat in bathrooms - Fujitsu heat pump air-conditioning and heating system on both floors - Independent air distribution system by room for optimal comfort - Minimalist kitchen with top-brand appliances - Dual-level lighting to create cozy atmospheres - Fireplace providing a warm and elegant ambiance - Two private parking spaces (one covered with pergola and heather) Located just minutes from beautiful beaches, prestigious golf courses like El Paraíso Golf, and cosmopolitan towns such as Guadalmina, Puerto Banús, and Estepona, this property offers the perfect balance between nature, luxury, and connectivity. Distances: - Beach: 8 minutes (900 m) - Puerto Banús: 15 minutes (10 km) -El Paraíso Golf: 3 minutes (400 m) - Estepona: 20 minutes (15 km) Live surrounded by beauty, sport, and the best quality of life the Costa del Sol has to offer.