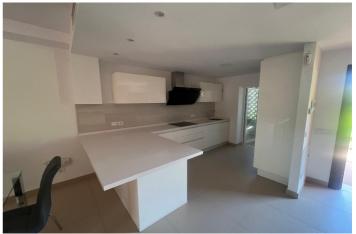

#### Costa del Sol, Benahavís

Elegant Semi-Detached House with Sea Views in El Paraíso: Designed for those who love to enjoy life outdoors, this beautiful semi-detached house offers breathtaking sea and nature views from every level. Spread across two floors plus a rooftop solarium, the home features bright and functional spaces ideal for family living and entertaining. The southfacing living room on the ground floor opens onto a large private garden, which leads directly to the extensive communal gardens with a tropical pool area. The open-plan kitchen, fitted with top-range appliances, connects seamlessly to the dining and living areas, creating a spacious and luminous environment. This level also includes a guest bedroom with a bathroom. Upstairs, the sleeping area offers three bedrooms and two bathrooms, including a master bedroom with ensuite and a private terrace. The rooftop solarium is perfect for relaxing or hosting, offering panoramic views of the sea, tropical gardens, and surrounding landscape. Specifications: - Underfloor heating with thermostat in bathrooms - Fujitsu heat pump air-conditioning and heating system on both floors - Independent air distribution system by room for optimal comfort - Minimalist kitchen with top-brand appliances - Dual-level lighting to create cozy atmospheres - Fireplace providing a warm and elegant ambiance - Two private parking spaces (one covered with pergola and heather) Located just minutes from beautiful beaches, prestigious golf courses like El Paraíso Golf, and cosmopolitan towns such as Guadalmina, Puerto Banús, and Estepona, this property offers the perfect balance between nature, luxury, and connectivity. Distances: - Beach: 8 minutes (900 m) - Puerto Banús: 15 minutes (10 km) -El Paraíso Golf: 3 minutes (400 m) - Estepona: 20 minutes (15 km) Live surrounded by beauty, sport, and the best quality of life the Costa del Sol has to offer.