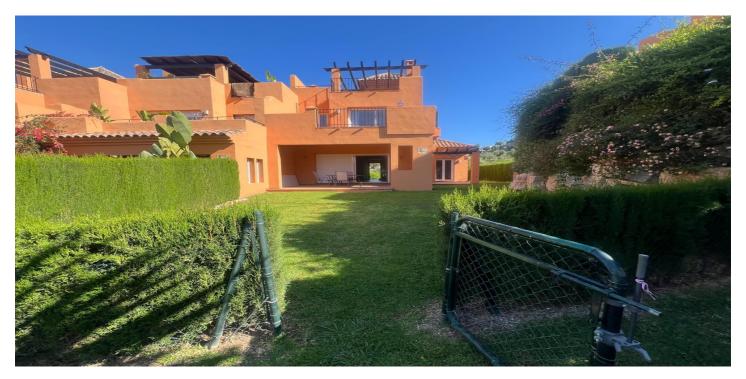

#### Costa del Sol, Benahavís

Elegant Semi-Detached House with Sea Views in El Paraíso: Designed for those who love to enjoy life outdoors, this beautiful semi-detached house offers breathtaking sea and nature views from every level. Spread across two floors plus a rooftop solarium, the home features bright and functional spaces ideal for family living and entertaining. The southfacing living room on the ground floor opens onto a large private garden, which leads directly to the extensive communal gardens with a tropical pool area. The open-plan kitchen, fitted with top-range appliances, connects seamlessly to the dining and living areas, creating a spacious and luminous environment. This level also includes a guest bedroom with a bathroom. Upstairs, the sleeping area offers three bedrooms and two bathrooms, including a master bedroom with ensuite and a private terrace. The rooftop solarium is perfect for relaxing or hosting, offering panoramic views of the sea, tropical gardens, and surrounding landscape. Specifications: - Underfloor heating with thermostat in bathrooms - Fujitsu heat pump air-conditioning and heating system on both floors - Independent air distribution system by room for optimal comfort - Minimalist kitchen with top-brand appliances - Dual-level lighting to create cozy atmospheres - Fireplace providing a warm and elegant ambiance - Two private parking spaces (one covered with pergola and heather) Located just minutes from beautiful beaches, prestigious golf courses like El Paraíso Golf, and cosmopolitan towns such as Guadalmina, Puerto Banús, and Estepona, this property offers the perfect balance between nature, luxury, and connectivity. Distances: - Beach: 8 minutes (900 m) - Puerto Banús: 15 minutes (10 km) -El Paraíso Golf: 3 minutes (400 m) - Estepona: 20 minutes (15 km) Live surrounded by beauty, sport, and the best quality of life the Costa del Sol has to offer.