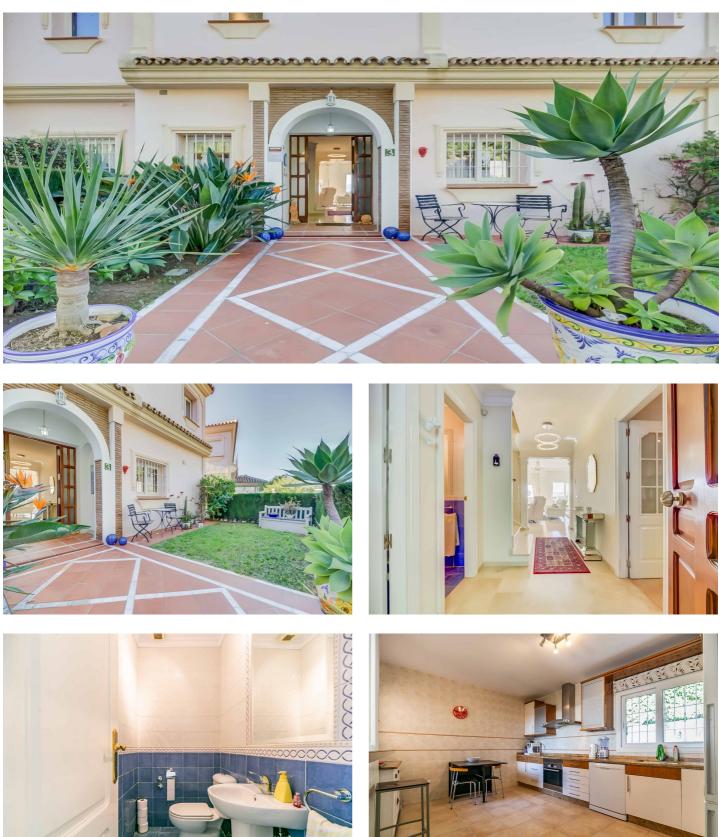

### Costa del Sol, Artola

Fantastic townhouse in the prestigious Artola area of Marbella Welcome to your dream home! Discover this elegant and bright townhouse located in one of Marbella's most desirable residential areas, just minutes from the beautiful Mediterranean, renowned golf courses and all the necessary amenities you could wish for. With 206 m<sup>2</sup> of constructed area, this beautiful property offers breathtaking panoramic views of the Mediterranean Sea and a design that has been created with comfort and privacy in mind. The property consists of 3 cosy bedrooms, 3 bathrooms, 1 guest toilet, a spacious kitchen, and a bright living/dining room, with direct access to a sunny terrace and a lovely private garden. The garden is your own little oasis and has direct access to a communal swimming pool, which is only shared with three neighbours, creating a peaceful and exclusive atmosphere. The property also has a private garage so you always have a safe place for your car. Come and experience what life can be like in this wonderful home where every day feels like a holiday!

## **Features:**

| Features         | Orientation  | Views     |
|------------------|--------------|-----------|
| Lift             | South West   | Sea       |
| Fitted Wardrobes |              | Mountain  |
| Utility Room     |              | Panoramic |
|                  |              | Country   |
|                  |              | Garden    |
|                  |              | Pool      |
| Setting          | Condition    | Pool      |
| Urbanisation     | Excellent    | Communal  |
| Furniture        | Kitchen      | Garden    |
| Optional         | Fully Fitted | Communal  |
| Parking          |              |           |
| Garage           |              |           |