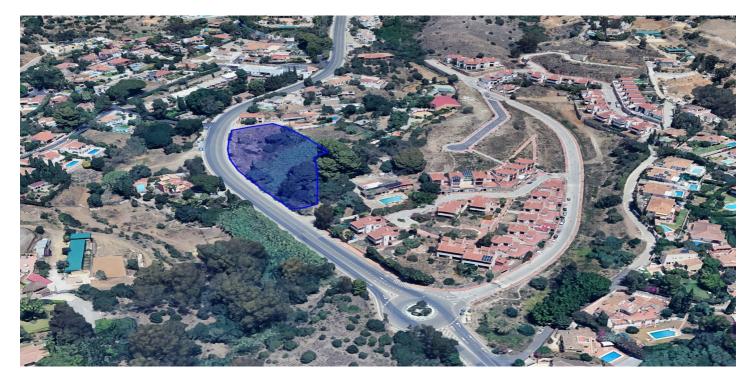

## Residential tomt til salgs i Mijas Costa, Mijas

1 800 000 €

Referanse: R5016124 Plottstørrelse: 4 695m<sup>2</sup>

### Costa del Sol, Mijas Costa

Exclusive Development Opportunity in Mijas - Residential Plot in "Cielo Mijas"

!! Panoramic sea view from 1st floor !!

Discover a prime investment opportunity in one of the most sought-after locations on the Costa del Sol. This exceptional urban plot is located along the Fuengirola-Mijas road (A-387), at km 5.5, in the prestigious "Cielo Mijas" development area (UE-S10), just minutes from the charming village of Mijas Pueblo and the beaches of Fuengirola.

#### **Key Features:**

- Total plot area: 4,695 m<sup>2</sup> (Topographical survey)
- Official cadastral area: 4,040 m<sup>2</sup>
- Buildable area: 3,167 m<sup>2</sup>
- Zoning: ADS-2 (Townhouses, subtype 2)
- Urban land with full planning permission (Detailed Study ED.339 approved)
- Required road dedication: 555 m<sup>2</sup>
- Minimum setback from roadway: 18 meters
- Steep slope from north to south with approx. 15m elevation difference