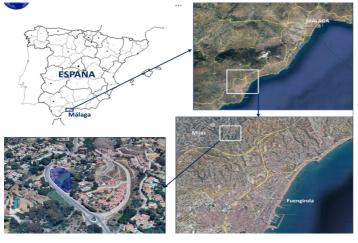

### Costa del Sol, Mijas Costa

Exclusive Development Opportunity in Mijas - Residential Plot in "Cielo Mijas"

!! Panoramic sea view from 1st floor !!

Discover a prime investment opportunity in one of the most sought-after locations on the Costa del Sol. This exceptional urban plot is located along the Fuengirola-Mijas road (A-387), at km 5.5, in the prestigious "Cielo Mijas" development area (UE-S10), just minutes from the charming village of Mijas Pueblo and the beaches of Fuengirola.