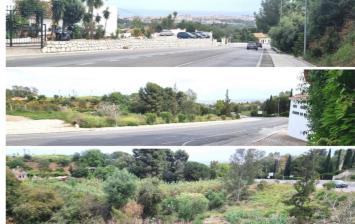

### Costa del Sol, Mijas Costa

Exclusive Development Opportunity in Mijas - Residential Plot in "Cielo Mijas"

!! Panoramic sea view from 1st floor !!

Discover a prime investment opportunity in one of the most sought-after locations on the Costa del Sol. This exceptional urban plot is located along the Fuengirola-Mijas road (A-387), at km 5.5, in the prestigious "Cielo Mijas" development area (UE-S10), just minutes from the charming village of Mijas Pueblo and the beaches of Fuengirola.

#### **Key Features:**

- Total plot area: 4,695 m<sup>2</sup> (Topographical survey)
- Official cadastral area: 4,040 m<sup>2</sup>
- Buildable area: 3,167 m<sup>2</sup>
- Zoning: ADS-2 (Townhouses, subtype 2)
- Urban land with full planning permission (Detailed Study ED.339 approved)
- Required road dedication: 555 m<sup>2</sup>
- Minimum setback from roadway: 18 meters
- Steep slope from north to south with approx. 15m elevation difference