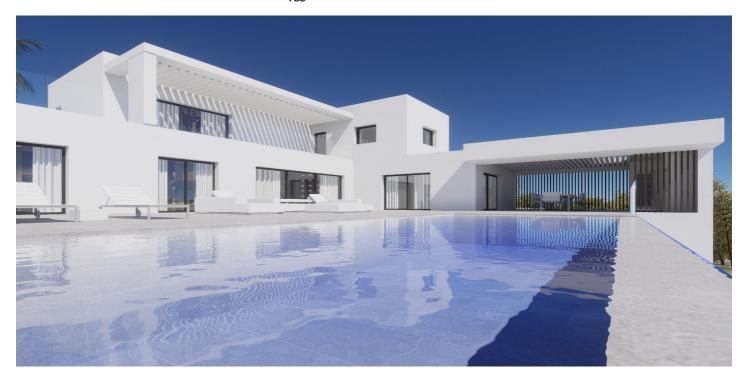

## Costa del Sol, Estepona

Prime Plot with Sea Views in La Resina Golf, Estepona

An exceptional opportunity to build a stunning modern villa on a completely flat 1,237 m² plot overlooking La Resina Golf Course. Recently approved and paid building license included, with a luxury project designed by one of Spain's top architects. The property will feature sea views from the first floor, an infinity pool, and parking for several cars. With a projected value of approx. €2.8M, this is a perfect investment with an estimated ROI of €800,000. The stone retaining wall adds character and privacy. All guarantees are in place—construction can begin almost immediately. Build your dream home or develop to resell.