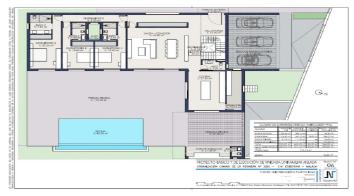

## Costa del Sol, Estepona

Prime Plot with Sea Views in La Resina Golf, Estepona

An exceptional opportunity to build a stunning modern villa on a completely flat 1,237 m² plot overlooking La Resina Golf Course. Recently approved and paid building license included, with a luxury project designed by one of Spain's top architects. The property will feature sea views from the first floor, an infinity pool, and parking for several cars. With a projected value of approx. €2.8M, this is a perfect investment with an estimated ROI of €800,000. The stone retaining wall adds character and privacy. All guarantees are in place—construction can begin almost immediately. Build your dream home or develop to resell.