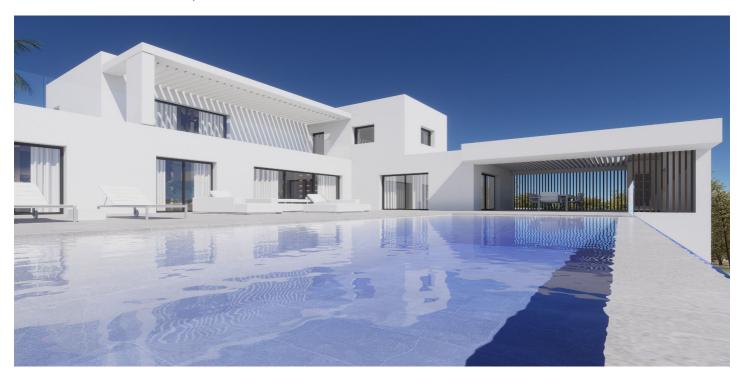

#### Costa del Sol, Estepona

Prime Plot with Sea Views in La Resina Golf, Estepona

An exceptional opportunity to build a stunning modern villa on a completely flat 1,237 m² plot overlooking La Resina Golf Course. Recently approved and paid building license included, with a luxury project designed by one of Spain's top architects. The property will feature sea views from the first floor, an infinity pool, and parking for several cars. With a projected value of approx. €2.8M, this is a perfect investment with an estimated ROI of €800,000. The stone retaining wall adds character and privacy. All guarantees are in place—construction can begin almost immediately. Build your dream home or develop to resell.