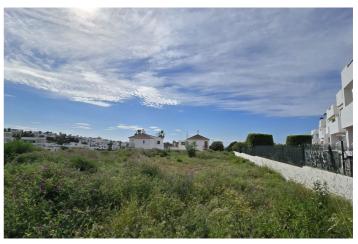

### Residential Plot for sale in Estepona, Estepona

575,000€

Reference: R5014036 Plot Size: 1,237m<sup>2</sup> Build Size: 640m<sup>2</sup>

#### Costa del Sol, Estepona

Prime Plot with Sea Views in La Resina Golf, Estepona

An exceptional opportunity to build a stunning modern villa on a completely flat 1,237 m² plot overlooking La Resina Golf Course. Recently approved and paid building license included, with a luxury project designed by one of Spain's top architects. The property will feature sea views from the first floor, an infinity pool, and parking for several cars. With a projected value of approx. €2.8M, this is a perfect investment with an estimated ROI of €800,000. The stone retaining wall adds character and privacy. All guarantees are in place—construction can begin almost immediately. Build your dream home or develop to resell.