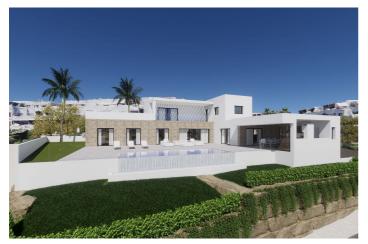

#### Costa del Sol, Estepona

Prime Plot with Sea Views in La Resina Golf, Estepona

An exceptional opportunity to build a stunning modern villa on a completely flat 1,237 m² plot overlooking La Resina Golf Course. Recently approved and paid building license included, with a luxury project designed by one of Spain's top architects. The property will feature sea views from the first floor, an infinity pool, and parking for several cars. With a projected value of approx. €2.8M, this is a perfect investment with an estimated ROI of €800,000. The stone retaining wall adds character and privacy. All guarantees are in place—construction can begin almost immediately. Build your dream home or develop to resell.