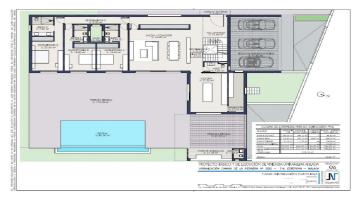

#### Costa del Sol, Estepona

Prime Plot with Sea Views in La Resina Golf, Estepona

An exceptional opportunity to build a stunning modern villa on a completely flat 1,237 m² plot overlooking La Resina Golf Course. Recently approved and paid building license included, with a luxury project designed by one of Spain's top architects. The property will feature sea views from the first floor, an infinity pool, and parking for several cars. With a projected value of approx. €2.8M, this is a perfect investment with an estimated ROI of €800,000. The stone retaining wall adds character and privacy. All guarantees are in place—construction can begin almost immediately. Build your dream home or develop to resell.