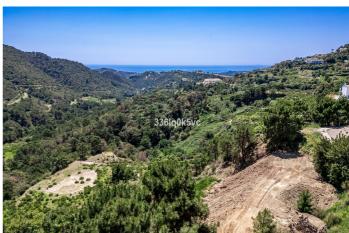

## Residential tomt til salgs i Benahavís, Benahavís

750 000 €

Referanse: R4712719 Plottstørrelse: 2 975m<sup>2</sup>

## Costa del Sol, Benahavís

Plot Size: 2975m2 Location: Monte Mayor, with its elevated position, provides panoramic views of the surrounding landscape and the sparkling Mediterranean Sea. Villa Design: Contemporary Elegance: Embrace contemporary architectural design to complement the natural beauty of the surroundings. Consider sleek lines, expansive windows, and open-plan living spaces to maximize the views. Integration with Nature: Blend the villa seamlessly into the landscape, incorporating natural materials like stone and wood. Landscaping should feature native plants and trees to enhance the sense of tranquility and connection with nature. Luxurious Amenities: Create a luxurious retreat with amenities such as infinity pool overlooking the sea, spacious outdoor terraces for lounging and entertaining, a gourmet kitchen, spa area, and perhaps even a rooftop deck for stargazing. Privacy and Seclusion: Ensure privacy by strategically positioning the villa within the plot, utilizing landscaping and natural features to create secluded outdoor spaces. Smart and Sustainable: Incorporate smart home technology for energy efficiency and convenience. Consider sustainable features such as solar panels, rainwater harvesting, and eco-friendly materials to minimize environmental impact. Personal Touches: Infuse the design with your personal style and preferences, whether it's a home theater, wine cellar, or yoga studio. This is your dream villa, so make it uniquely yours!