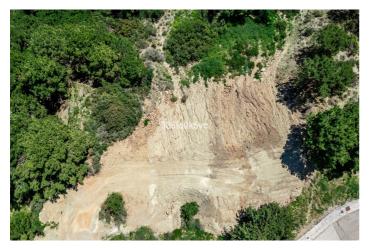

## Residential tomt til salgs i Benahavís, Benahavís

750 000 €

Referanse: R4712719 Plottstørrelse: 2 975m<sup>2</sup>

## Costa del Sol, Benahavís

Plot Size: 2975m2 Location: Monte Mayor, with its elevated position, provides panoramic views of the surrounding landscape and the sparkling Mediterranean Sea. Villa Design: Contemporary Elegance: Embrace contemporary architectural design to complement the natural beauty of the surroundings. Consider sleek lines, expansive windows, and open-plan living spaces to maximize the views. Integration with Nature: Blend the villa seamlessly into the landscape, incorporating natural materials like stone and wood. Landscaping should feature native plants and trees to enhance the sense of tranquility and connection with nature. Luxurious Amenities: Create a luxurious retreat with amenities such as infinity pool overlooking the sea, spacious outdoor terraces for lounging and entertaining, a gourmet kitchen, spa area, and perhaps even a rooftop deck for stargazing. Privacy and Seclusion: Ensure privacy by strategically positioning the villa within the plot, utilizing landscaping and natural features to create secluded outdoor spaces. Smart and Sustainable: Incorporate smart home technology for energy efficiency and convenience. Consider sustainable features such as solar panels, rainwater harvesting, and eco-friendly materials to minimize environmental impact. Personal Touches: Infuse the design with your personal style and preferences, whether it's a home theater, wine cellar, or yoga studio. This is your dream villa, so make it uniquely yours!