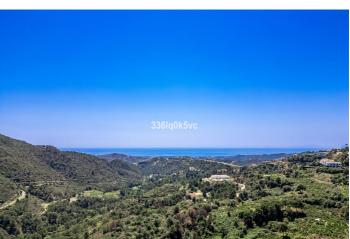

## Residential tomt til salgs i Benahavís, Benahavís

750 000 €

Referanse: R4712719 Plottstørrelse: 2 975m<sup>2</sup>

## Costa del Sol, Benahavís

Plot Size: 2975m2 Location: Monte Mayor, with its elevated position, provides panoramic views of the surrounding landscape and the sparkling Mediterranean Sea. Villa Design: Contemporary Elegance: Embrace contemporary architectural design to complement the natural beauty of the surroundings. Consider sleek lines, expansive windows, and open-plan living spaces to maximize the views. Integration with Nature: Blend the villa seamlessly into the landscape, incorporating natural materials like stone and wood. Landscaping should feature native plants and trees to enhance the sense of tranquility and connection with nature. Luxurious Amenities: Create a luxurious retreat with amenities such as infinity pool overlooking the sea, spacious outdoor terraces for lounging and entertaining, a gourmet kitchen, spa area, and perhaps even a rooftop deck for stargazing. Privacy and Seclusion: Ensure privacy by strategically positioning the villa within the plot, utilizing landscaping and natural features to create secluded outdoor spaces. Smart and Sustainable: Incorporate smart home technology for energy efficiency and convenience. Consider sustainable features such as solar panels, rainwater harvesting, and eco-friendly materials to minimize environmental impact. Personal Touches: Infuse the design with your personal style and preferences, whether it's a home theater, wine cellar, or yoga studio. This is your dream villa, so make it uniquely yours!