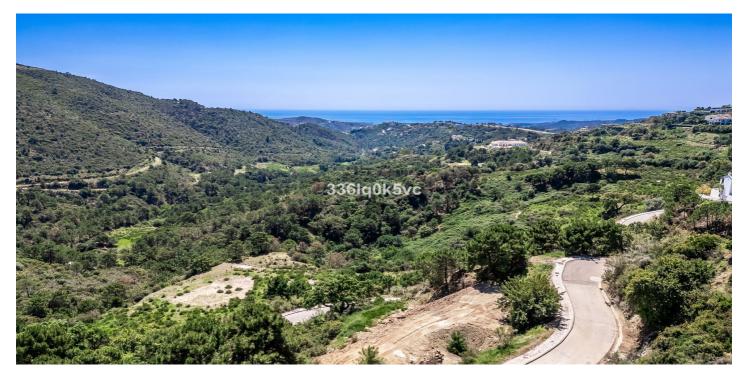

## Residential tomt til salgs i Benahavís, Benahavís

750 000 €

Referanse: R4712719 Plottstørrelse: 2 975m<sup>2</sup>

## Costa del Sol, Benahavís

Plot Size: 2975m2 Location: Monte Mayor, with its elevated position, provides panoramic views of the surrounding landscape and the sparkling Mediterranean Sea. Villa Design: Contemporary Elegance: Embrace contemporary architectural design to complement the natural beauty of the surroundings. Consider sleek lines, expansive windows, and open-plan living spaces to maximize the views. Integration with Nature: Blend the villa seamlessly into the landscape, incorporating natural materials like stone and wood. Landscaping should feature native plants and trees to enhance the sense of tranquility and connection with nature. Luxurious Amenities: Create a luxurious retreat with amenities such as infinity pool overlooking the sea, spacious outdoor terraces for lounging and entertaining, a gourmet kitchen, spa area, and perhaps even a rooftop deck for stargazing. Privacy and Seclusion: Ensure privacy by strategically positioning the villa within the plot, utilizing landscaping and natural features to create secluded outdoor spaces. Smart and Sustainable: Incorporate smart home technology for energy efficiency and convenience. Consider sustainable features such as solar panels, rainwater harvesting, and eco-friendly materials to minimize environmental impact. Personal Touches: Infuse the design with your personal style and preferences, whether it's a home theater, wine cellar, or yoga studio. This is your dream villa, so make it uniquely yours!