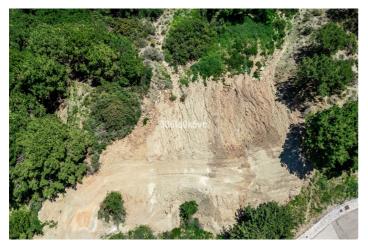

## Residential Plot for sale in Benahavís, Benahavís

750,000€

Reference: R4712719 Plot Size: 2,975m<sup>2</sup>

#### Costa del Sol, Benahavís

Plot Size: 2975m2 Location: Monte Mayor, with its elevated position, provides panoramic views of the surrounding landscape and the sparkling Mediterranean Sea. Villa Design: Contemporary Elegance: Embrace contemporary architectural design to complement the natural beauty of the surroundings. Consider sleek lines, expansive windows, and open-plan living spaces to maximize the views. Integration with Nature: Blend the villa seamlessly into the landscape, incorporating natural materials like stone and wood. Landscaping should feature native plants and trees to enhance the sense of tranquility and connection with nature. Luxurious Amenities: Create a luxurious retreat with amenities such as infinity pool overlooking the sea, spacious outdoor terraces for lounging and entertaining, a gourmet kitchen, spa area, and perhaps even a rooftop deck for stargazing. Privacy and Seclusion: Ensure privacy by strategically positioning the villa within the plot, utilizing landscaping and natural features to create secluded outdoor spaces. Smart and Sustainable: Incorporate smart home technology for energy efficiency and convenience. Consider sustainable features such as solar panels, rainwater harvesting, and eco-friendly materials to minimize environmental impact. Personal Touches: Infuse the design with your personal style and preferences, whether it's a home theater, wine cellar, or yoga studio. This is your dream villa, so make it uniquely yours!