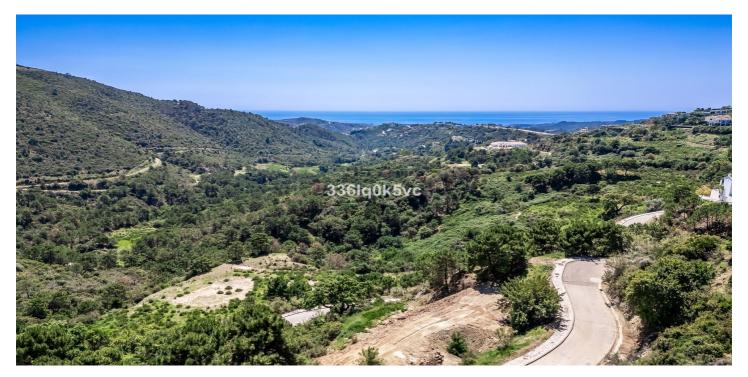

#### Costa del Sol, Benahavís

Plot Size: 2975m2 Location: Monte Mayor, with its elevated position, provides panoramic views of the surrounding landscape and the sparkling Mediterranean Sea. Villa Design: Contemporary Elegance: Embrace contemporary architectural design to complement the natural beauty of the surroundings. Consider sleek lines, expansive windows, and open-plan living spaces to maximize the views. Integration with Nature: Blend the villa seamlessly into the landscape, incorporating natural materials like stone and wood. Landscaping should feature native plants and trees to enhance the sense of tranquility and connection with nature. Luxurious Amenities: Create a luxurious retreat with amenities such as infinity pool overlooking the sea, spacious outdoor terraces for lounging and entertaining, a gourmet kitchen, spa area, and perhaps even a rooftop deck for stargazing. Privacy and Seclusion: Ensure privacy by strategically positioning the villa within the plot, utilizing landscaping and natural features to create secluded outdoor spaces. Smart and Sustainable: Incorporate smart home technology for energy efficiency and convenience. Consider sustainable features such as solar panels, rainwater harvesting, and eco-friendly materials to minimize environmental impact. Personal Touches: Infuse the design with your personal style and preferences, whether it's a home theater, wine cellar, or yoga studio. This is your dream villa, so make it uniquely yours!