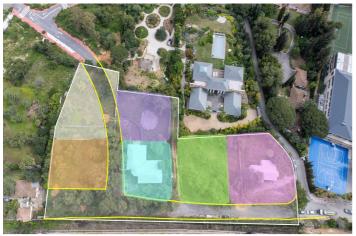

## Costa del Sol, The Golden Mile

Exclusive Plot for Sale. Marbella's Golden Mile We present an exceptional investment opportunity in one of the most prestigious areas of Marbella. This property consists of a total land area of 9,260 m², resulting from expropriations on an original plot of 10,800 m². Of this surface, 6,332 m² are buildable, while the remaining area is allocated to roads and open spaces, in accordance with the Detailed Study and attached parceling plans. - 6 buildable plots, each approximately 1,000 m². - Buildability: 0.26 m²/m² | Maximum height: 7.5 meters - Ideal for luxury villas with an estimated value of €4-5 million each - Projected value of completed development: €24-30 million - Total land price: €9.5 million (€1,500/m²) Urban Planning Status: - Urbanization license (roads and utilities) currently in process, reducing buyer uncertainty and increasing land value. - The Town Hall will require a guarantee (approx. 7% of the construction budget). - Construction or sale is already possible on all plots, except those closest to the road, which are pending final boundary approval (expected shortly). - Noise barriers are currently being installed in the area, significantly enhancing the residential environment. Technical Project: - Managed by a renowned architect with extensive experience and direct communication with municipal technical staff. - Geotechnical study already underway, with expected ground conditioning work to be less intensive than in neighboring plots, reducing urbanization costs.