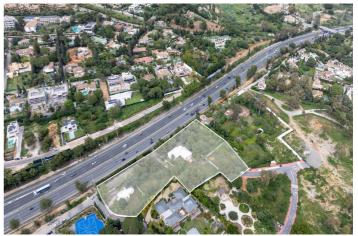

## Costa del Sol, The Golden Mile

Exclusive Plot for Sale. Marbella's Golden Mile We present an exceptional investment opportunity in one of the most prestigious areas of Marbella. This property consists of a total land area of 9,260 m², resulting from expropriations on an original plot of 10,800 m². Of this surface, 6,332 m² are buildable, while the remaining area is allocated to roads and open spaces, in accordance with the Detailed Study and attached parceling plans. - 6 buildable plots, each approximately 1,000 m². - Buildability: 0.26 m²/m² | Maximum height: 7.5 meters - Ideal for luxury villas with an estimated value of €4-5 million each - Projected value of completed development: €24-30 million - Total land price: €9.5 million (€1,500/m²) Urban Planning Status: - Urbanization license (roads and utilities) currently in process, reducing buyer uncertainty and increasing land value. - The Town Hall will require a guarantee (approx. 7% of the construction budget). - Construction or sale is already possible on all plots, except those closest to the road, which are pending final boundary approval (expected shortly). - Noise barriers are currently being installed in the area, significantly enhancing the residential environment. Technical Project: - Managed by a renowned architect with extensive experience and direct communication with municipal technical staff. - Geotechnical study already underway, with expected ground conditioning work to be less intensive than in neighboring plots, reducing urbanization costs.