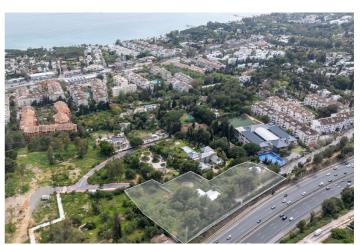

## Residential Plot for sale in The Golden Mile, Marbella

9,500,000 €

Reference: R5014636 Plot Size: 10,800m<sup>2</sup> Build Size: 6,332m<sup>2</sup>

## Costa del Sol, The Golden Mile

Exclusive Plot for Sale. Marbella's Golden Mile We present an exceptional investment opportunity in one of the most prestigious areas of Marbella. This property consists of a total land area of 9,260 m², resulting from expropriations on an original plot of 10,800 m². Of this surface, 6,332 m² are buildable, while the remaining area is allocated to roads and open spaces, in accordance with the Detailed Study and attached parceling plans. - 6 buildable plots, each approximately 1,000 m². - Buildability: 0.26 m²/m² | Maximum height: 7.5 meters - Ideal for luxury villas with an estimated value of €4-5 million each - Projected value of completed development: €24-30 million - Total land price: €9.5 million (€1,500/m²) Urban Planning Status: - Urbanization license (roads and utilities) currently in process, reducing buyer uncertainty and increasing land value. - The Town Hall will require a guarantee (approx. 7% of the construction budget). - Construction or sale is already possible on all plots, except those closest to the road, which are pending final boundary approval (expected shortly). - Noise barriers are currently being installed in the area, significantly enhancing the residential environment. Technical Project: - Managed by a renowned architect with extensive experience and direct communication with municipal technical staff. - Geotechnical study already underway, with expected ground conditioning work to be less intensive than in neighboring plots, reducing urbanization costs.