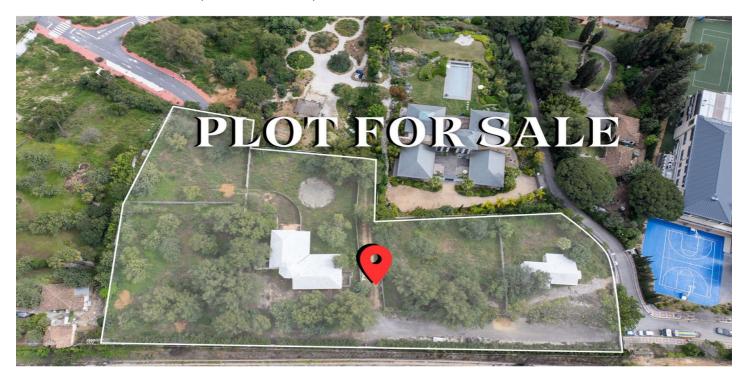

## Residential Plot for sale in The Golden Mile, Marbella

9,500,000 €

Reference: R5014636 Plot Size: 10,800m<sup>2</sup> Build Size: 6,332m<sup>2</sup>

## Costa del Sol, The Golden Mile

Exclusive Plot for Sale. Marbella's Golden Mile We present an exceptional investment opportunity in one of the most prestigious areas of Marbella. This property consists of a total land area of 9,260 m², resulting from expropriations on an original plot of 10,800 m². Of this surface, 6,332 m² are buildable, while the remaining area is allocated to roads and open spaces, in accordance with the Detailed Study and attached parceling plans. - 6 buildable plots, each approximately 1,000 m². - Buildability: 0.26 m²/m² | Maximum height: 7.5 meters - Ideal for luxury villas with an estimated value of €4-5 million each - Projected value of completed development: €24-30 million - Total land price: €9.5 million (€1,500/m²) Urban Planning Status: - Urbanization license (roads and utilities) currently in process, reducing buyer uncertainty and increasing land value. - The Town Hall will require a guarantee (approx. 7% of the construction budget). - Construction or sale is already possible on all plots, except those closest to the road, which are pending final boundary approval (expected shortly). - Noise barriers are currently being installed in the area, significantly enhancing the residential environment. Technical Project: - Managed by a renowned architect with extensive experience and direct communication with municipal technical staff. - Geotechnical study already underway, with expected ground conditioning work to be less intensive than in neighboring plots, reducing urbanization costs.