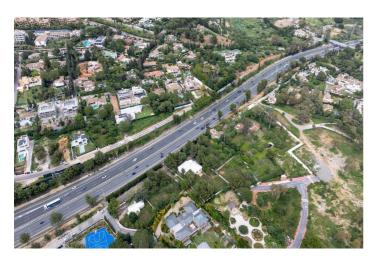

## Costa del Sol, The Golden Mile

Exclusive Plot for Sale. Marbella's Golden Mile We present an exceptional investment opportunity in one of the most prestigious areas of Marbella. This property consists of a total land area of 9,260 m², resulting from expropriations on an original plot of 10,800 m². Of this surface, 6,332 m² are buildable, while the remaining area is allocated to roads and open spaces, in accordance with the Detailed Study and attached parceling plans. - 6 buildable plots, each approximately 1,000 m². - Buildability: 0.26 m²/m² | Maximum height: 7.5 meters - Ideal for luxury villas with an estimated value of €4-5 million each - Projected value of completed development: €24-30 million - Total land price: €9.5 million (€1,500/m²) Urban Planning Status: - Urbanization license (roads and utilities) currently in process, reducing buyer uncertainty and increasing land value. - The Town Hall will require a guarantee (approx. 7% of the construction budget). - Construction or sale is already possible on all plots, except those closest to the road, which are pending final boundary approval (expected shortly). - Noise barriers are currently being installed in the area, significantly enhancing the residential environment. Technical Project: - Managed by a renowned architect with extensive experience and direct communication with municipal technical staff. - Geotechnical study already underway, with expected ground conditioning work to be less intensive than in neighboring plots, reducing urbanization costs.