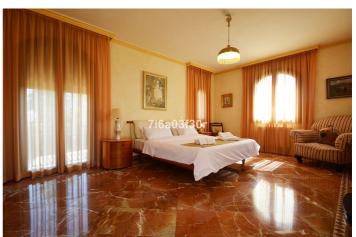

#### Costa del Sol, Nueva Andalucía

Villa - Chalet, Puerto Banús, Costa del Sol. 5 Dormitorios, 4 Baños, Construidos 600 m², Terraza 50 m², Jardin/Terreno 1080 m². Posición : Área Comercial, Cerca de Golf, Cerca de Puerto, Cerca de Tiendas, Cerca del Mar, Cerca de Cuidad, Cerca de Colegios, Cerca de Marina. Orientación : Sureste, Sur, Suroeste. Estado : Buen. Piscina : Privada. Climatización : Aire Acondicionado, A/A Caliente, A/A Frio, Calefacción Central., Chimenea. Vistas : Mar, Panorámicas, Jardín, Piscina. Caracteristicas : Terraza Cubierta, Armarios Empotrados, Cerca de Transporte, Terraza Privada, TV Satélite , ADSL / WIFI, Baño En-Suite, Suelos de Mármol, Jacuzzi, Barbacoa, Acristalamiento Dobles. Muebles : Amueblada. Cocina : Equipada. Jardin : Privado. Seguridad : Persianas Eléctricas, Portero Automático, Alarma, Seguridad 24 Horas. Aparcamiento : Garaje, Cubierto, Más de uno, Privado. Servicios Públicos : Electricidad. Categoría : Casas de vacaciónes, Lujo.