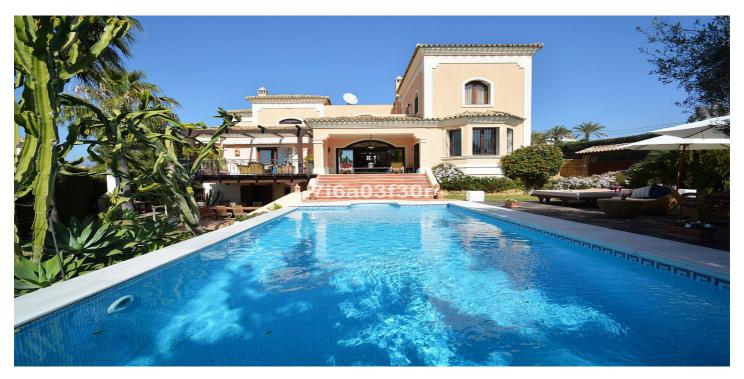

### Villa - Chalet en venta en Nueva Andalucía, Marbella

3.500.000 €

Referencia: R2607917 Dormitorios: 5 Baños: 4 Terreno: 1.080m<sup>2</sup> Construído: 600m<sup>2</sup> Terraza: 50m<sup>2</sup>

#### Costa del Sol, Nueva Andalucía

Villa - Chalet, Puerto Banús, Costa del Sol. 5 Dormitorios, 4 Baños, Construidos 600 m², Terraza 50 m², Jardin/Terreno 1080 m². Posición : Área Comercial, Cerca de Golf, Cerca de Puerto, Cerca de Tiendas, Cerca del Mar, Cerca de Cuidad, Cerca de Colegios, Cerca de Marina. Orientación : Sureste, Sur, Suroeste. Estado : Buen. Piscina : Privada. Climatización : Aire Acondicionado, A/A Caliente, A/A Frio, Calefacción Central., Chimenea. Vistas : Mar, Panorámicas, Jardín, Piscina. Caracteristicas : Terraza Cubierta, Armarios Empotrados, Cerca de Transporte, Terraza Privada, TV Satélite , ADSL / WIFI, Baño En-Suite, Suelos de Mármol, Jacuzzi, Barbacoa, Acristalamiento Dobles. Muebles : Amueblada. Cocina : Equipada. Jardin : Privado. Seguridad : Persianas Eléctricas, Portero Automático, Alarma, Seguridad 24 Horas. Aparcamiento : Garaje, Cubierto, Más de uno, Privado. Servicios Públicos : Electricidad. Categoría : Casas de vacaciónes, Lujo.