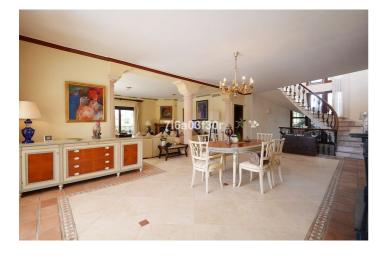

#### Costa del Sol, Nueva Andalucía

Villa - Chalet, Puerto Banús, Costa del Sol. 5 Dormitorios, 4 Baños, Construidos 600 m², Terraza 50 m², Jardin/Terreno 1080 m². Posición : Área Comercial, Cerca de Golf, Cerca de Puerto, Cerca de Tiendas, Cerca del Mar, Cerca de Cuidad, Cerca de Colegios, Cerca de Marina. Orientación : Sureste, Sur, Suroeste. Estado : Buen. Piscina : Privada. Climatización : Aire Acondicionado, A/A Caliente, A/A Frio, Calefacción Central., Chimenea. Vistas : Mar, Panorámicas, Jardín, Piscina. Caracteristicas : Terraza Cubierta, Armarios Empotrados, Cerca de Transporte, Terraza Privada, TV Satélite , ADSL / WIFI, Baño En-Suite, Suelos de Mármol, Jacuzzi, Barbacoa, Acristalamiento Dobles. Muebles : Amueblada. Cocina : Equipada. Jardin : Privado. Seguridad : Persianas Eléctricas, Portero Automático, Alarma, Seguridad 24 Horas. Aparcamiento : Garaje, Cubierto, Más de uno, Privado. Servicios Públicos : Electricidad. Categoría : Casas de vacaciónes, Lujo.