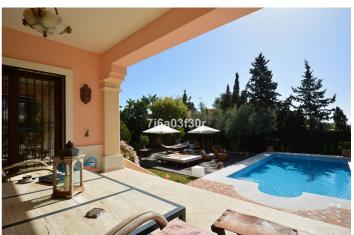

#### Costa del Sol, Nueva Andalucía

Villa - Chalet, Puerto Banús, Costa del Sol. 5 Dormitorios, 4 Baños, Construidos 600 m², Terraza 50 m², Jardin/Terreno 1080 m². Posición : Área Comercial, Cerca de Golf, Cerca de Puerto, Cerca de Tiendas, Cerca del Mar, Cerca de Cuidad, Cerca de Colegios, Cerca de Marina. Orientación : Sureste, Sur, Suroeste. Estado : Buen. Piscina : Privada. Climatización : Aire Acondicionado, A/A Caliente, A/A Frio, Calefacción Central., Chimenea. Vistas : Mar, Panorámicas, Jardín, Piscina. Caracteristicas : Terraza Cubierta, Armarios Empotrados, Cerca de Transporte, Terraza Privada, TV Satélite , ADSL / WIFI, Baño En-Suite, Suelos de Mármol, Jacuzzi, Barbacoa, Acristalamiento Dobles. Muebles : Amueblada. Cocina : Equipada. Jardin : Privado. Seguridad : Persianas Eléctricas, Portero Automático, Alarma, Seguridad 24 Horas. Aparcamiento : Garaje, Cubierto, Más de uno, Privado. Servicios Públicos : Electricidad. Categoría : Casas de vacaciónes, Lujo.