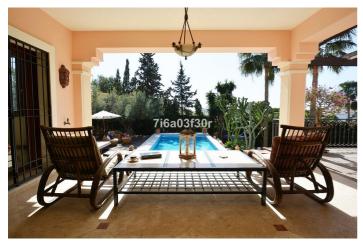

#### Costa del Sol, Nueva Andalucía

Villa - Chalet, Puerto Banús, Costa del Sol. 5 Dormitorios, 4 Baños, Construidos 600 m², Terraza 50 m², Jardin/Terreno 1080 m². Posición : Área Comercial, Cerca de Golf, Cerca de Puerto, Cerca de Tiendas, Cerca del Mar, Cerca de Cuidad, Cerca de Colegios, Cerca de Marina. Orientación : Sureste, Sur, Suroeste. Estado : Buen. Piscina : Privada. Climatización : Aire Acondicionado, A/A Caliente, A/A Frio, Calefacción Central., Chimenea. Vistas : Mar, Panorámicas, Jardín, Piscina. Caracteristicas : Terraza Cubierta, Armarios Empotrados, Cerca de Transporte, Terraza Privada, TV Satélite , ADSL / WIFI, Baño En-Suite, Suelos de Mármol, Jacuzzi, Barbacoa, Acristalamiento Dobles. Muebles : Amueblada. Cocina : Equipada. Jardin : Privado. Seguridad : Persianas Eléctricas, Portero Automático, Alarma, Seguridad 24 Horas. Aparcamiento : Garaje, Cubierto, Más de uno, Privado. Servicios Públicos : Electricidad. Categoría : Casas de vacaciónes, Lujo.