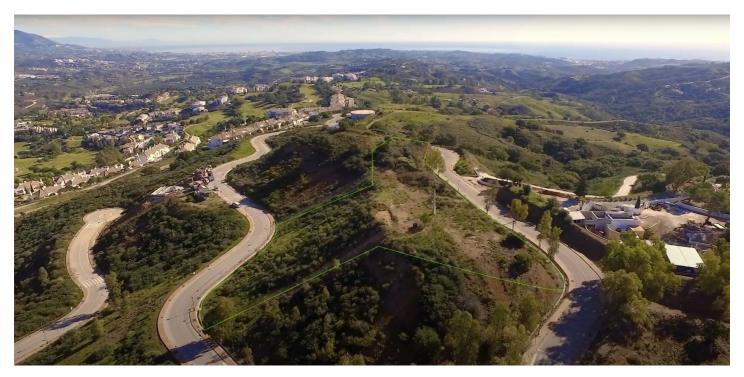

### Residential Plot for sale in La Mairena, Marbella

1,275,000 €

Reference: R4778365 Plot Size: 5,755m<sup>2</sup>

#### Costa del Sol, La Mairena

Nestled between the prestigious La Cala Golf Resort and the serene enclave of La Mairena, this expansive south-facing plot offers a unique opportunity to build your dream home in one of the most sought-after locations on the Costa del Sol. Boasting all-day sun, this prime piece of real estate spans a total of 5,755 square meters, with 3,442 square meters designated as buildable space. The plot allows for the construction of a spacious and elegant residence with a buildable area of 684 square meters. Additionally, there is the potential to include a basement level when constructing the house, providing extra living space for a home gym, cinema room, or other luxurious amenities. With its panoramic views, sunny disposition, and prime location close to world-class golf courses and the picturesque natural beauty of La Mairena, this plot is an ideal canvas for creating a bespoke home that combines modern luxury with the tranquility of the Andalusian countryside.