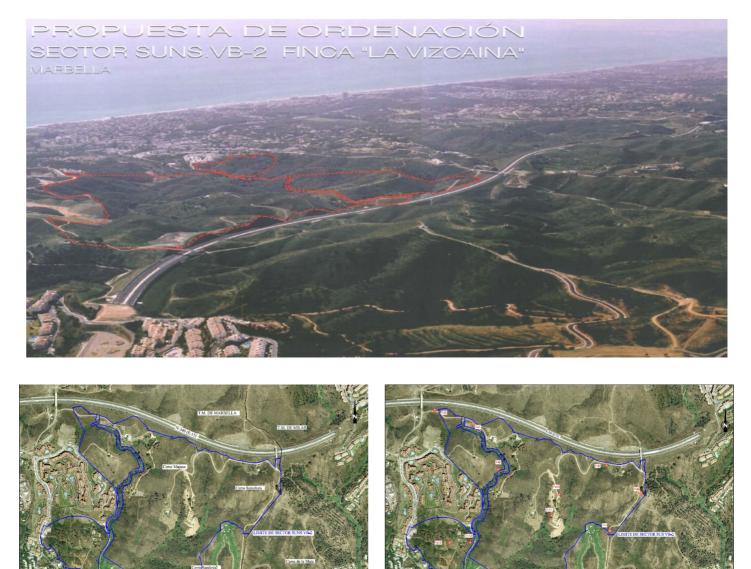

## Costa del Sol, Las Chapas

This sector has a total area of 710,458 m<sup>2</sup>, of which 21,458 m<sup>2</sup> corresponds to this farm. It represents 3.02% of rights and obligations. The sector has a buildable area of 57,234.29 m<sup>2</sup> for Free Income Housing IN LOW DENSITY, 380 houses in Poblado Mediterráneo and 11 isolated houses. Buildable area of 40,362 m<sup>2</sup> for Hotels. 3,000 m<sup>2</sup> Economic Activities Golf Club and Commercial Area Which makes a total of 100,596.29 m<sup>2</sup> of surface area. Therefore 100,596.29 m<sup>2</sup> x 3.02% = 3,038 m<sup>2</sup> of buildable area, which would correspond to this plot.