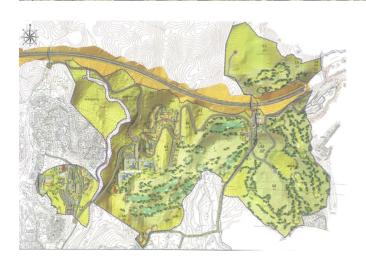

## Costa del Sol, Las Chapas

This sector has a total area of 710,458 m<sup>2</sup>, of which 21,458 m<sup>2</sup> corresponds to this farm. It represents 3.02% of rights and obligations. The sector has a buildable area of 57,234.29 m<sup>2</sup> for Free Income Housing IN LOW DENSITY, 380 houses in Poblado Mediterráneo and 11 isolated houses. Buildable area of 40,362 m<sup>2</sup> for Hotels. 3,000 m<sup>2</sup> Economic Activities Golf Club and Commercial Area Which makes a total of 100,596.29 m<sup>2</sup> of surface area. Therefore 100,596.29 m<sup>2</sup> x 3.02% = 3,038 m<sup>2</sup> of buildable area, which would correspond to this plot.