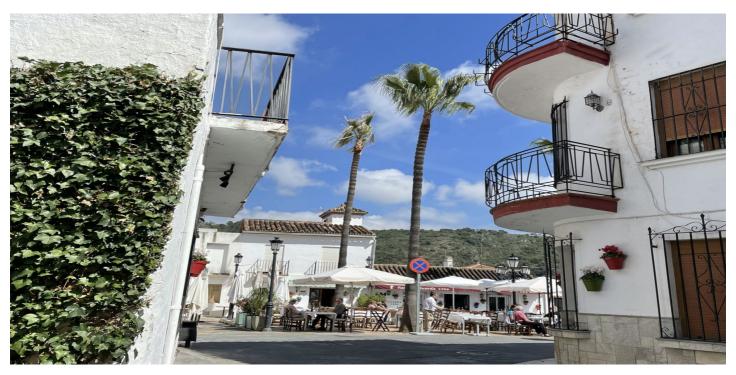

### Costa del Sol, Benahavís

Urban house in the municipality of Benahavis, with two floors, and with a ground floor area of 102 m2. This floor currently constitutes a commercial premises, divided into various units and suitable for use for other purposes than housing. While the upper floor, which has an area of 104 m2, is a house with an entrance staircase, a living room, kitchen, a bathroom, a terrace with panoramic views and 2 bedrooms. The house is finished off with a visitable terrace. The 2 floors can be used separately.

#### **Features:**

**Features Restaurant On Site** 

**Near Church** 

**Setting Commercial Area** 

Close To Shops Close To Schools

Village

Mountain Pueblo Close To Forest

**Energy Rating** D