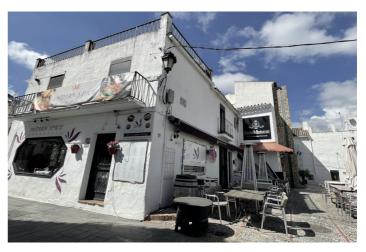

### Costa del Sol, Benahavís

Urban house in the municipality of Benahavis, with two floors, and with a ground floor area of 102 m2. This floor currently constitutes a commercial premises, divided into various units and suitable for use for other purposes than housing. While the upper floor, which has an area of 104 m2, is a house with an entrance staircase, a living room, kitchen, a bathroom, a terrace with panoramic views and 2 bedrooms. The house is finished off with a visitable terrace. The 2 floors can be used separately.

#### **Features:**

**Features Restaurant On Site** 

**Near Church** 

**Setting Commercial Area** 

Close To Shops Close To Schools

Village

Mountain Pueblo Close To Forest

**Energy Rating** D