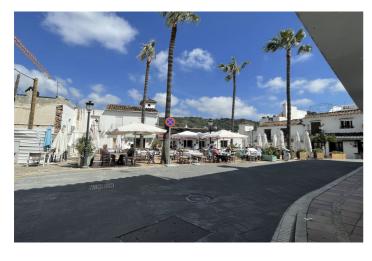

### Costa del Sol, Benahavís

Urban house in the municipality of Benahavis, with two floors, and with a ground floor area of 102 m2. This floor currently constitutes a commercial premises, divided into various units and suitable for use for other purposes than housing. While the upper floor, which has an area of 104 m2, is a house with an entrance staircase, a living room, kitchen, a bathroom, a terrace with panoramic views and 2 bedrooms. The house is finished off with a visitable terrace. The 2 floors can be used separately.

#### **Features:**

**Features Restaurant On Site** 

**Near Church** 

**Setting Commercial Area** 

Close To Shops Close To Schools

Village

Mountain Pueblo Close To Forest

**Energy Rating** D