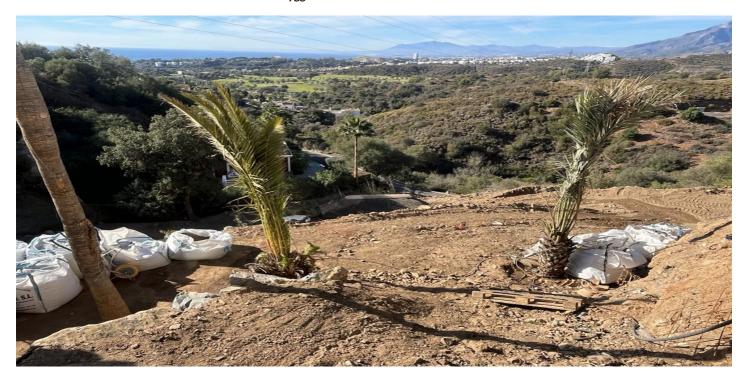

## Costa del Sol, El Rosario

A west orientated plot in El Rosario, the highly sought-after residential estate in East Marbella.

The project has been accepted and approved and the Town Hall will publish the license.

The plot has been connected to the municipal sewage system the cost covered by current owner...a pre-requisite for development.

The plot is clean and ready for it's new owner to design their dream home.

This plot has great potential to build a large home of 446 sqm with additional basement allowing for a superb luxury residence.

El Rosario is undergoing a mandatory update to connect each home to the mains sewage system, and this plot has the infrastructure in place and already paid for at a cost of 12,000 euro.

A residential plot to build a villa that will have orientation to the west giving spectacular views to the Marbella las Nieves mountain range and also to the sea.

An opportunity to build a fabulous home within 8 minutes of Marbella Town and within 4 minutes of the beach.