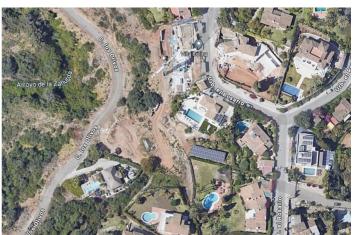

El Rosario building plot...Marbella East.

Building coefficient of 0.30

Meaning that the villa can be built with 446.1 sqm above ground.

This is one of 2 plots that are next to each other.

This one has south-west orientation.

Urbanisering

I nærheten av butikker