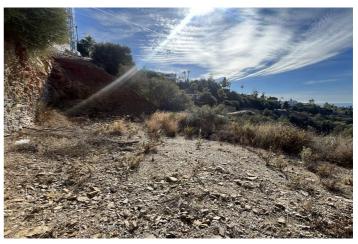

#### Costa del Sol, El Rosario

A west orientated plot in El Rosario, the highly sought-after residential estate in East Marbella.

The project has been accepted and approved and the Town Hall will publish the license.

The plot has been connected to the municipal sewage system the cost covered by current owner...a pre-requisite for development.

The plot is clean and ready for it's new owner to design their dream home.

This plot has great potential to build a large home of 446 sqm with additional basement allowing for a superb luxury residence.

El Rosario is undergoing a mandatory update to connect each home to the mains sewage system, and this plot has the infrastructure in place and already paid for at a cost of 12,000 euro.

El Rosario building plot...Marbella East.

Building coefficient of 0.30

Meaning that the villa can be built with 446.1 sqm above ground.

This is one of 2 plots that are next to each other.

This one has south-west orientation.

A residential plot to build a villa that will have orientation to the west giving spectacular views to the Marbella las Nieves mountain range and also to the sea.

An opportunity to build a fabulous home within 8 minutes of Marbella Town and within 4 minutes of the beach.