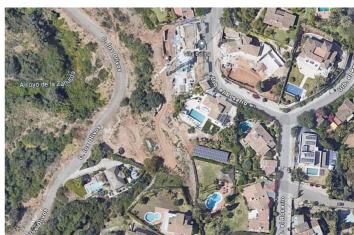

El Rosario building plot...Marbella East.

Building coefficient of 0.30

Meaning that the villa can be built with 446.1 sqm above ground.

This is one of 2 plots that are next to each other.

This one has south-west orientation.

A residential plot to build a villa that will have orientation to the west giving spectacular views to the Marbella las Nieves mountain range and also to the sea.

An opportunity to build a fabulous home within 8 minutes of Marbella Town and within 4 minutes of the beach.