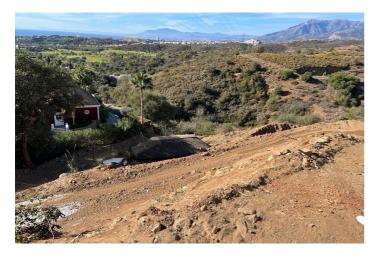

#### Costa del Sol, El Rosario

A west orientated plot in El Rosario, the highly sought-after residential estate in East Marbella.

The project has been accepted and approved and the Town Hall will publish the license.

A residential plot to build a villa that will have orientation to the west giving spectacular views to the Marbella las Nieves mountain range and also to the sea.

An opportunity to build a fabulous home within 8 minutes of Marbella Town and within 4 minutes of the beach.