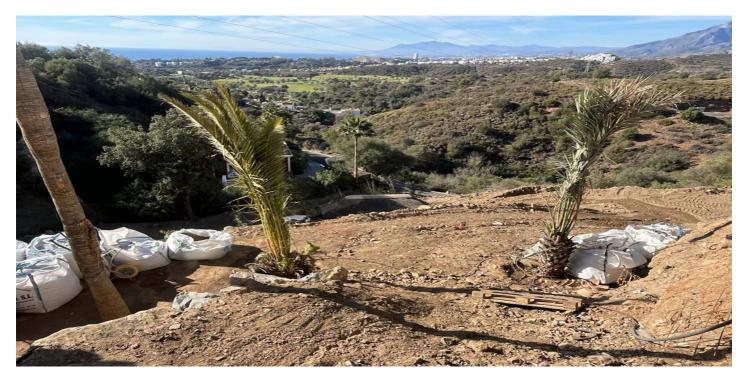

#### Costa del Sol, El Rosario

A west orientated plot in El Rosario, the highly sought-after residential estate in East Marbella.

The project has been accepted and approved and the Town Hall will publish the license.

A residential plot to build a villa that will have orientation to the west giving spectacular views to the Marbella las Nieves mountain range and also to the sea.

An opportunity to build a fabulous home within 8 minutes of Marbella Town and within 4 minutes of the beach.