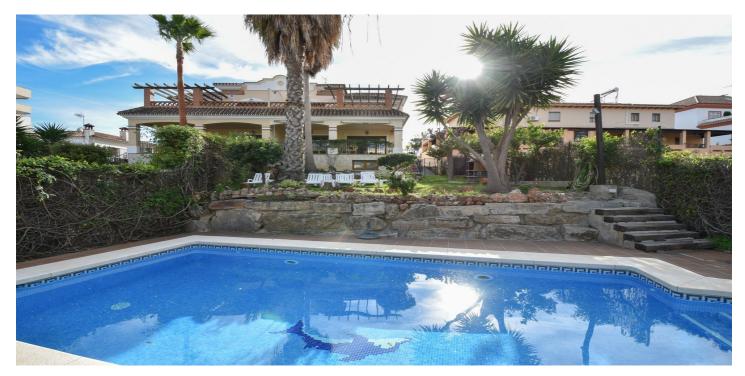

## Costa del Sol, Marbella

JOYA EN EL CENTRO DE MARBELLA En una ubicación privilegiada, en pleno centro de Marbella encontramos esta impecable casa a un paso de todo! La propiedad se distribuye: En la plana principal encontramos un amplísimo salóncomedor, con grandes ventanales, con acceso directo a una agradable terraza techada, ideal para disfrutar al aire libre. Una cocina de diseño con excelentes calidades con y también con ventanas altas lo que ofrece gran luminosidad. En la misma planta encontramos 1 dormitorio completos con baño. En la planta superior se situan 4 dormitorios más, también de generoso tamaño y con baño completo. Dos de ellos con acceso directo a una amplia terraza. En la planta sótano, una sala de ejercicio y entretenimiento y una gran sala con infinidad de posibilidades. Además, también ofrece otra sala ideada para celebrar con familia y amigos. Toda esta zona se podría habilitar como vivienda independiente ya que cuenta con instalaciones para ello. La casa tiene además un ascensor que conecta las plantas. También en esta planta encontramos el garaje subterráneo con capacidad para 2 coches Piscina privada y jardín con vegetación tropical, situado en una parcela de 634 m2, hacen de esta propiedad una joya dentro del centro de Marbella. Ideal ya sea para vivir o como inversión al tener un alto retorno en alquiler! A un paso de todo tipo de servicios, restaurantes, supermercados y la playa a 10 minutos andando. No dudes en solicitar una visita!