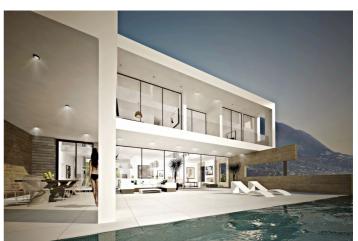

## Costa del Sol, La Mairena

Elegant Modern Villa with Panoramic Sea Views in La Mairena, Marbella Nestled in the hills of La Mairena on the Costa del Sol, this stunning contemporary villa offers a rare combination of architectural elegance, total privacy, and breathtaking natural surroundings. With sweeping views over the Mediterranean and surrounding mountains, the property provides a peaceful retreat just minutes from the heart of Marbella. Currently under construction, the villa is designed with clean lines, expansive glass walls, and open-plan living areas that maximize natural light and the spectacular scenery. Set on a generous plot of over 3,700 m², the home boasts over 550 m² of built space plus 175 m² of terraces and a 300m2 solarium – perfect for entertaining, relaxing, or simply enjoying the tranquility of the setting. Inside, you'll find a sleek, fully fitted kitchen, spacious living areas with a fireplace, and seamless indoor-outdoor flow. The property also includes features such as air conditioning, double glazing, a private garden, lift, solarium, and ample storage. Although you're surrounded by nature, the villa is just a short 7-minute drive to some of Marbella's finest beaches, and close to top golf courses, international schools, and amenities. Whether you're looking for a luxurious year-round residence or a peaceful holiday escape, this villa is a unique opportunity to own a slice of contemporary paradise in one of the Costa del Sol's most desirable areas.