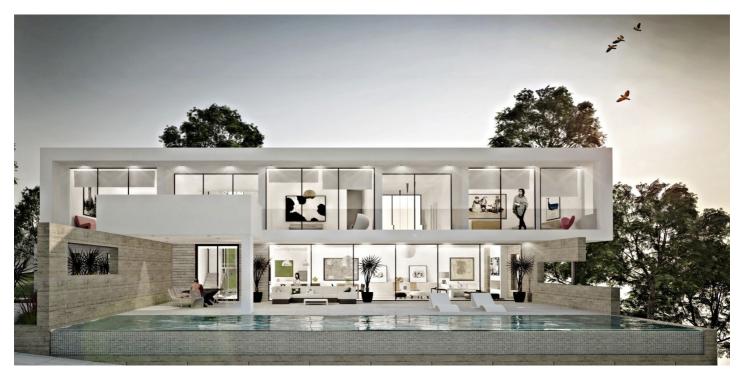

## Costa del Sol, La Mairena

Elegant Modern Villa with Panoramic Sea Views in La Mairena, Marbella Nestled in the hills of La Mairena on the Costa del Sol, this stunning contemporary villa offers a rare combination of architectural elegance, total privacy, and breathtaking natural surroundings. With sweeping views over the Mediterranean and surrounding mountains, the property provides a peaceful retreat just minutes from the heart of Marbella. Currently under construction, the villa is designed with clean lines, expansive glass walls, and open-plan living areas that maximize natural light and the spectacular scenery. Set on a generous plot of over 3,700 m², the home boasts over 550 m² of built space plus 175 m² of terraces and a 300m2 solarium – perfect for entertaining, relaxing, or simply enjoying the tranquility of the setting. Inside, you'll find a sleek, fully fitted kitchen, spacious living areas with a fireplace, and seamless indoor-outdoor flow. The property also includes features such as air conditioning, double glazing, a private garden, lift, solarium, and ample storage. Although you're surrounded by nature, the villa is just a short 7-minute drive to some of Marbella's finest beaches, and close to top golf courses, international schools, and amenities. Whether you're looking for a luxurious year-round residence or a peaceful holiday escape, this villa is a unique opportunity to own a slice of contemporary paradise in one of the Costa del Sol's most desirable areas.