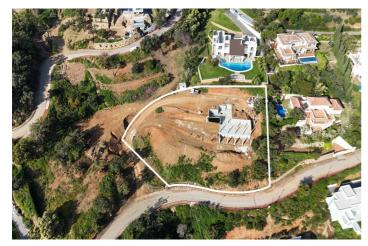

## Costa del Sol, La Mairena

Elegant Modern Villa with Panoramic Sea Views in La Mairena, Marbella Nestled in the hills of La Mairena on the Costa del Sol, this stunning contemporary villa offers a rare combination of architectural elegance, total privacy, and breathtaking natural surroundings. With sweeping views over the Mediterranean and surrounding mountains, the property provides a peaceful retreat just minutes from the heart of Marbella. Currently under construction, the villa is designed with clean lines, expansive glass walls, and open-plan living areas that maximize natural light and the spectacular scenery. Set on a generous plot of over 3,700 m², the home boasts over 550 m² of built space plus 175 m² of terraces and a 300m2 solarium – perfect for entertaining, relaxing, or simply enjoying the tranquility of the setting. Inside, you'll find a sleek, fully fitted kitchen, spacious living areas with a fireplace, and seamless indoor-outdoor flow. The property also includes features such as air conditioning, double glazing, a private garden, lift, solarium, and ample storage. Although you're surrounded by nature, the villa is just a short 7-minute drive to some of Marbella's finest beaches, and close to top golf courses, international schools, and amenities. Whether you're looking for a luxurious year-round residence or a peaceful holiday escape, this villa is a unique opportunity to own a slice of contemporary paradise in one of the Costa del Sol's most desirable areas.